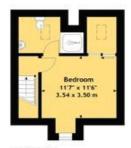

## Approx. Gross Area 1005.90 Sq.Ft - 93.50 Sq.M

Second Floo

For illustrative purposes only. Not to scale.

Whilst every attempt has been made to ensure accuracy of the floor plan all measurements are approximate and no responsibility is taken for any error, omission or measurement. Floor Plan produced by Advantage Matters.