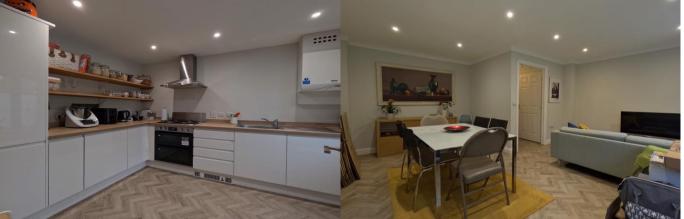

## **SUMMARY**

A charming three-bedroom end-of-terrace townhouse, located in a highly desirable area and offered with no onward chain. Laid across three floors, the ground floor features a modern kitchen, an open-plan living/dining room with double doors leading to the rear garden, and a downstairs W/C. The kitchen is fitted with base units, a gas hob and oven, built-in fridge/freezer, and a dishwasher. On the first floor, you'll find two double bedrooms and a family bathroom with a W/C, sink, bath, and mains-fed shower. The top floor features the spacious main bedroom, complete with a walk-in wardrobe and en-suite shower room with a W/C, sink, and shower. To the rear of the property is a private garden with a patio area, lawn, and side access, along with a single garage.