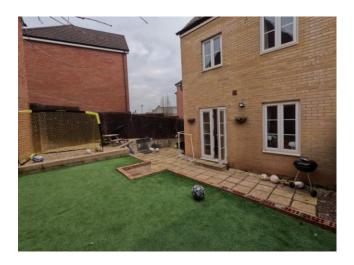

## **SUMMARY**

A charming three-bedroom end-of-terrace townhouse, located in a highly desirable area and offered with no onward chain. Laid across three floors, the ground floor features a modern kitchen, an open-plan living/dining room with double doors leading to the rear garden, and a downstairs W/C. The kitchen is fitted with base units, a gas hob and oven, built-in fridge/freezer, and a dishwasher. On the first floor, you'll find two double bedrooms and a family bathroom with a W/C, sink, bath, and mains-fed shower. The top floor features the spacious main bedroom, complete with a walk-in wardrobe and en-suite shower room with a W/C, sink, and shower. To the rear of the property is a private garden with a patio area, lawn, and side access, along with a single garage.