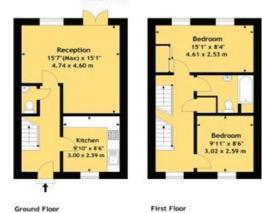

## Approx. Gross Area 1005.90 Sq.Ft - 93.50 Sq.M

Second Floo

For illustrative purposes only. Not to scale.

Whilst every attempt has been made to ensure accuracy of the floor plan all measurements are approximate and no responsibility is taken for any error, omission or measurement. Floor Plan produced by Advantage Matters.