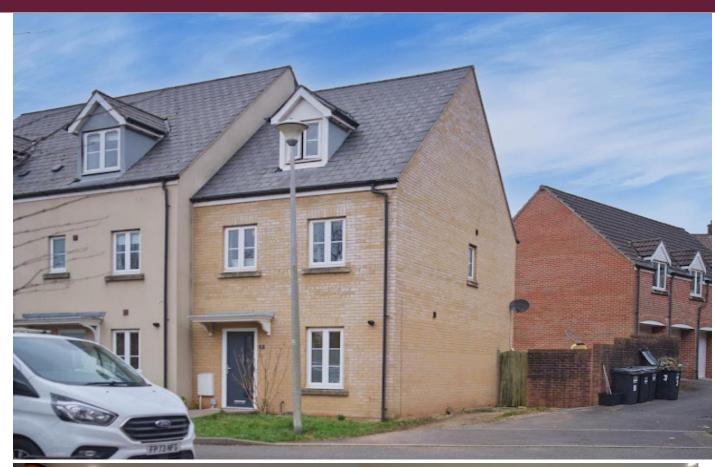

## Fishers Mead, Long Ashton Asking Price £465,000

- NO ONWARD CHAIN
- Three Bedroom End-Terrace Townhouse
- Spacious Living/Dining Room
- Modern Kitchen
- Main Bedroom with En-Suite and Walk In Wardrobe
- Two Further Double Bedrooms
- Downstairs W/C and Family Bathroom
- Enclosed Rear Garden
- Single Garage

## **SUMMARY**

A charming three-bedroom end-of-terrace townhouse, located in a highly desirable area and offered with no onward chain. Laid across three floors, the ground floor features a modern kitchen, an open-plan living/dining room with double doors leading to the rear garden, and a downstairs W/C. The kitchen is fitted with base units, a gas hob and oven, built-in fridge/freezer, and a dishwasher. On the first floor, you'll find two double bedrooms and a family bathroom with a W/C, sink, bath, and mains-fed shower. The top floor features the spacious main bedroom, complete with a walk-in wardrobe and en-suite shower room with a W/C, sink, and shower. To the rear of the property is a private garden with a patio area, lawn, and side access, along with a single garage.