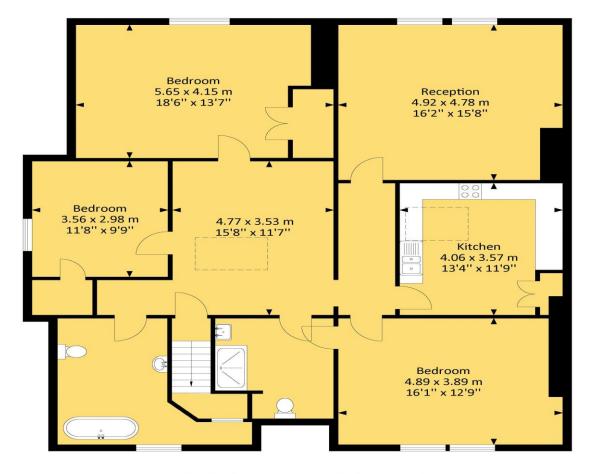

### Approx. Area 1533.40 Sq.Ft - 142.50 Sq.M

For illustrative purposes only. Not to scale.

Whilst every attempt has been made to ensure accuracy of the floor plan all measurements are approximate and no responsibility is taken for any error, omission or measurement.

Floor plan produced by Westcountry EPC.

**Tenure** 

Leasehold

**EPC Rating** 

L

**Council Tax Band** 

E

Services