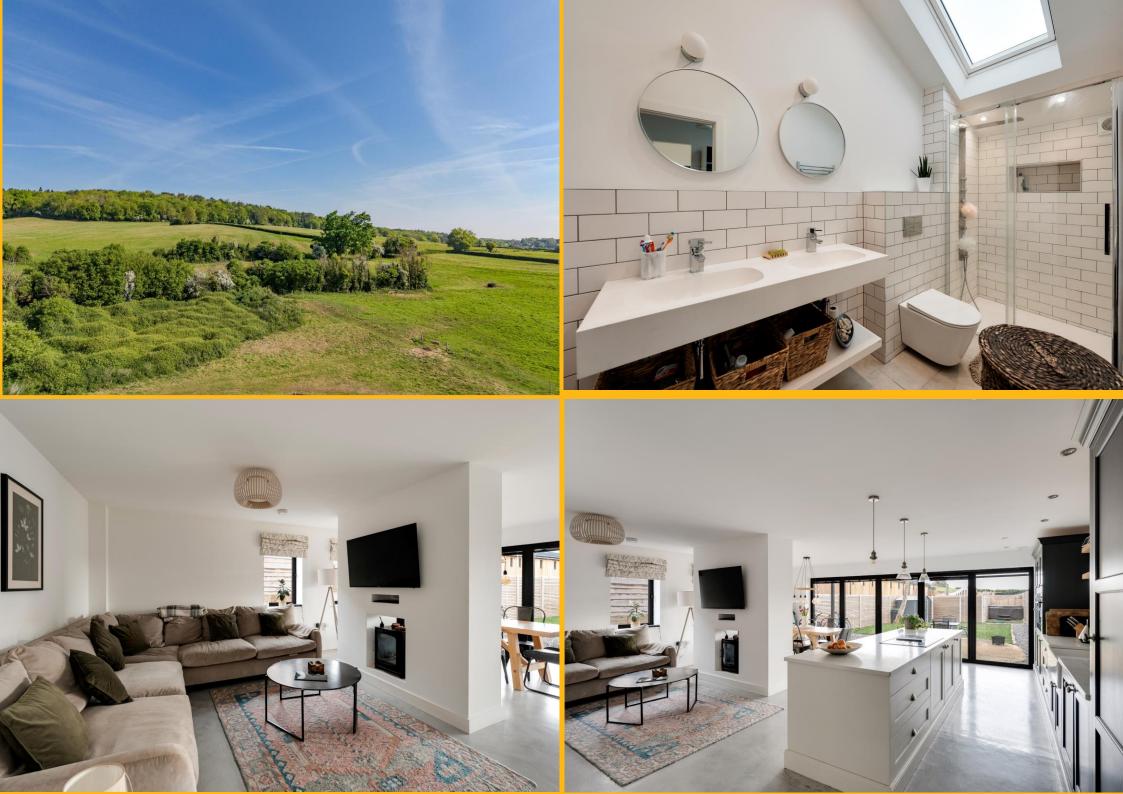

#### SUMMARY

The Grain Barn is a contemporary four-bedroom detached barn conversion located on Gatcombe Farm in the beautiful North Somerset village of Flax Bourton. Situated behind the amazing family run farm shop & café offering a range of quality meats & fresh fruit and veg. The Greedy Goose offers tasty breakfasts as well as a brilliant carvery! The location of the stylish home is absolutely unique offering an idyllic lifestyle for a growing family, with open green spaces with all different kinds of farm animals on your doorstep. The barn was converted by the vendors two years ago and the love and attention to detail they have invested is clear to see, resulting in a simply beautiful finish throughout. The accommodation is laid over two floors. On entering the property, a double-height glazed entrance hall creates a striking first impression, filling the space with natural light. The hall is enhanced by sleek micro cement flooring, which continues into the spacious open-plan kitchen/dining/family room, giving a durable, modern aesthetic with the added benefit of underfloor heating. At the heart of the home is a bespoke in-frame Shaker-style kitchen with high-end appliances, premium quartz worktops, a large island and ample storage with an adjoining utility room. Bi-fold doors running the width of the barn, seamlessly connect the family space with a level enclosed garden,. The warmth and character of the room is complemented by a central biofuel wood burner, providing an ecofriendly, stylish focal point. On the ground floor there is also a separate lounge, a study and cloakroom. Upstairs, the property boasts four double bedrooms, including a master suite with a dressing room and a spacious en-suite bathroom. Two further bedrooms benefit from a Jack & Jill en-suite, while a large family bathroom serves the fourth bedroom. A key highlight is the expansive balcony, which spans the full width of the property and is accessed through bi-fold doors from the master suite and French doors from bedroom 2, offering countryside views. Upstairs, high vaulted ceilings create a sense of light and space. Outside, the property enjoys a level, private garden which is mainly laid to lawn, with ample space for outdoor dining, relaxation, and a hot tub. Two Dedicated parking spaces are included, along with additional allocated guest parking spaces. Despite its tranquil, rural feel, the property is just a short stroll from both Long Ashton and Flax Bourton, providing the perfect balance of countryside seclusion and convenient access to local amenities, not to mention the beautiful woodland walks on its doorstep.

#### KITCHEN / DINING / FAMILY ROOM

Two windows to front. Bi-fold doors to side. Bespoke range of base and wall units with quartz worktop over. Island unit with storage below. Integrated appliances include fridge freezer, double oven and four ring induction hob with downdraft extractor fan.. Belfast sink. Double front biofuel log burner. Micro cement floor.

#### **EN-SUITE SHOWER ROOM**

Velux window to side. Mains fed enclosed shower cubicle. Vanity unit. Low level WC. Heated towel rail. Partly tiled.