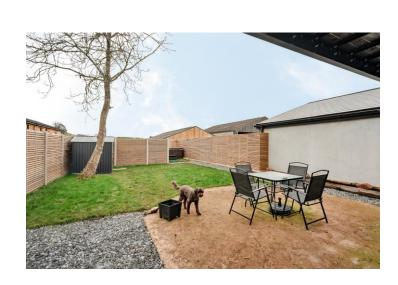

#### OUTSIDE

The garden is fully enclosed and mainly laid to lawn to patio area which used to be an old mill stone. Useful storage lock up. Space for hot tub. Extremely private.