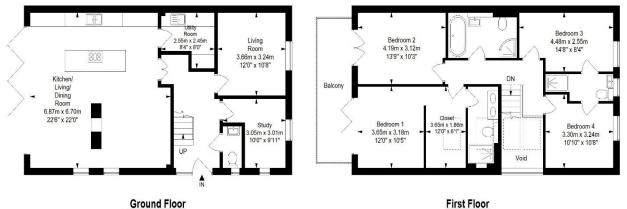

## ACCOMMODATION

HALLWAY Access to first floor. Cloakroom

#### KITCHEN / DINING / FAMILY ROOM

Two windows to front. Bi-fold doors to side. Bespoke range of base and wall units with quartz worktop over. Island unit with storage below. Integrated appliances include fridge freezer, double oven and four ring induction hob with downdraft extractor fan.. Belfast sink. Double front biofuel log burner. Micro cement floor.

#### UTILITY ROOM

Range of base units with stainless sink. Space and plumbing for washing machine and dishwasher. Partly tiled. Micro cement floor.

#### LIVING ROOM

Window to side.

## STUDY

Window to side and front.

#### FIRST FLOOR ACCOMMODATION BEDROOM ONE

Bi-fold doors leading out to balcony overlooking garden. Walk in wardrobe. Velux window. Radiator.

#### **EN-SUITE SHOWER ROOM**

Velux window to side. Mains fed enclosed shower cubicle. Vanity unit. Low level WC. Heated towel rail. Partly tiled.

#### **BEDROOM TWO**

French doors to side, access to balcony. Radiator.

## **BEDROOM THREE**

Window to side. Radiator.

## **BEDROOM FOUR**

Bedroom to side. Radiator.

## JACK & JILL SHOWER ROOM

Window to side. Enclosed mains fed shower cubicle. Vanity unit. Low level WC. Heated towel rail.

## **FAMILY BATHROOM**

Velux window to rear. Corner mains fed shower cubicle. Bath. Vanity unit. WC. Heated towel rail.

This floor plan has been drawn using RICS guidelines (GIA) Disclaimer : Please note this floor plan is for marketing purposes and is to be used as guide only.

All Efforts have been made to ensure its accuracy at time of print