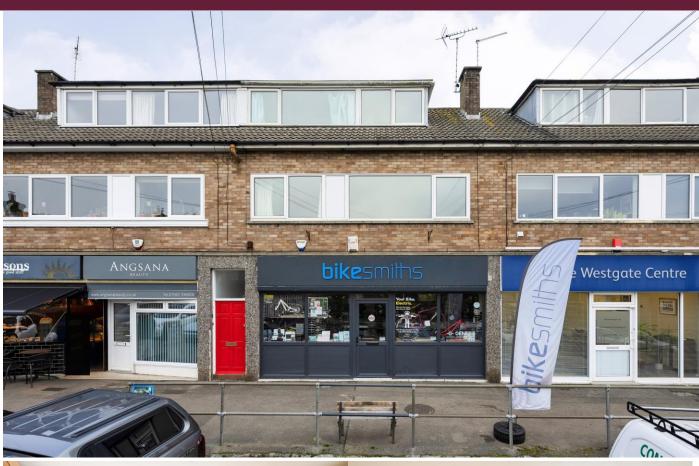

## Lovelinch Gardens, Long Ashton

#### **SUMMARY**

This three bedroom maisonette is located in the heart of Long Ashton Village and comes with a single garage and off street parking. On the first floor, the property offers a spacious openplan living area, a kitchen/diner, under stair storage and a bedroom/reception room. The kitchen is fitted with a range of base and wall units, breakfast bar, a four-ring gas hob and oven, as well as space for a fridge/freezer and washing machine. Additionally, there is a shower room on this floor, complete with a shower, W/C and sink. The second floor comprises of two double bedrooms, both with built-in storage, and a family bathroom featuring a bath with mains-fed shower, W/C and sink. A generous storage cupboard can also be found in the hallway. To the rear, the property offers a private courtyard garden, featuring both patio and decking areas, as well as rear access to the off street parking and single garage.