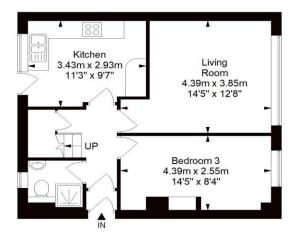

#### **SUMMARY**

This three bedroom maisonette is located in the heart of Long Ashton Village and comes with a single garage and off street parking. On the first floor, the property offers a spacious openplan living area, a kitchen/diner, under stair storage and a bedroom/reception room. The kitchen is fitted with a range of base and wall units, breakfast bar, a four-ring gas hob and oven, as well as space for a fridge/freezer and washing machine. Additionally, there is a shower room on this floor, complete with a shower, W/C and sink. The second floor comprises of two double bedrooms, both with built-in storage, and a family bathroom featuring a bath with mains-fed shower, W/C and sink. A generous storage cupboard can also be found in the hallway. To the rear, the property offers a private courtyard garden, featuring both patio and decking areas, as well as rear access to the off street parking and single garage.

### Lovelinch Gardens, Bristol, BS41 9AH

Approximate Gross Internal Area = 84.2 sq m/ 906.4 sq ft

**Ground Floor** 

First Floor

This floor plan has been drawn using RICS guidelines (GIA)

Disclaimer: Please note this floor plan is for marketing purposes and is to be used as guide only.