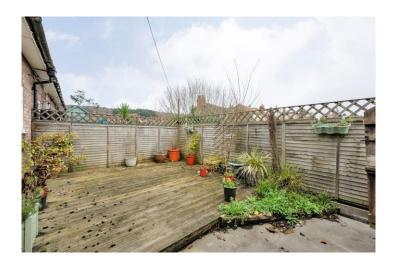

#### **SUMMARY**

This three bedroom maisonette is located in the heart of Long Ashton Village and comes with a single garage and off street parking. On the first floor, the property offers a spacious openplan living area, a kitchen/diner, under stair storage and a bedroom/reception room. The kitchen is fitted with a range of base and wall units, breakfast bar, a four-ring gas hob and oven, as well as space for a fridge/freezer and washing machine. Additionally, there is a shower room on this floor, complete with a shower, W/C and sink. The second floor comprises of two double bedrooms, both with built-in storage, and a family bathroom featuring a bath with mains-fed shower, W/C and sink. A generous storage cupboard can also be found in the hallway. To the rear, the property offers a private courtyard garden, featuring both patio and decking areas, as well as rear access to the off street parking and single garage.