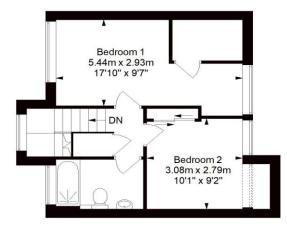

#### **SUMMARY**

This three bedroom maisonette is located in the heart of Long Ashton Village and comes with a single garage and off street parking. On the first floor, the property offers a spacious openplan living area, a kitchen/diner, under stair storage and a bedroom/reception room. The kitchen is fitted with a range of base and wall units, breakfast bar, a four-ring gas hob and oven, as well as space for a fridge/freezer and washing machine. Additionally, there is a shower room on this floor, complete with a shower, W/C and sink. The second floor comprises of two double bedrooms, both with built-in storage, and a family bathroom featuring a bath with mains-fed shower, W/C and sink. A generous storage cupboard can also be found in the hallway. To the rear, the property offers a private courtyard garden, featuring both patio and decking areas, as well as rear access to the off street parking and single garage.

### Lovelinch Gardens, Bristol, BS41 9AH

Approximate Gross Internal Area = 84.2 sq m/ 906.4 sq ft

**Ground Floor** 

First Floor

This floor plan has been drawn using RICS guidelines (GIA)

Disclaimer: Please note this floor plan is for marketing purposes and is to be used as guide only.