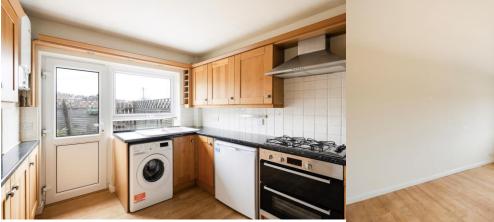

#### **SUMMARY**

This three bedroom maisonette is located in the heart of Long Ashton Village and comes with a single garage and off street parking. On the first floor, the property offers a spacious openplan living area, a kitchen/diner, under stair storage and a bedroom/reception room. The kitchen is fitted with a range of base and wall units, breakfast bar, a four-ring gas hob and oven, as well as space for a fridge/freezer and washing machine. Additionally, there is a shower room on this floor, complete with a shower, W/C and sink. The second floor comprises of two double bedrooms, both with built-in storage, and a family bathroom featuring a bath with mains-fed shower, W/C and sink. A generous storage cupboard can also be found in the hallway. To the rear, the property offers a private courtyard garden, featuring both patio and decking areas, as well as rear access to the off street parking and single garage.