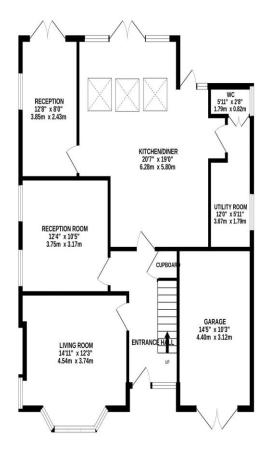

## SUMMARY

Situated on one of Long Ashton's most desirable roads this four bedroom detached family home is sure to attaract significant interest. The property is well-maintained offering spacious and light accommodation whilst enjoying a generous plot with mature gardens, driveway and a garage. The accommodation is laid over two floors with a spacious kitchen / dining room with a range of base and wall units with granite worktop over, five ring rangemaster cooker, intergrated dishwasher, space for fridge freezer and ceramic sink. There is a living room to the front with bay window and log burner, second reception room and additional study. Utility room and downstairs WC complete the downstairs. To the first floor there are four bedrooms with the master offering a walkin wardrobe space and en-suite shower room. The main family bathroom consists of mains fed shower over bath, floating sink, WC and heated towel rail.

**Tenure Freehold** 

**EPC Rating D** 

**Council Tax Band F** 

Services Mains gas, electric and water

TOTAL FLOOR AREA : 1748 sq.ft. (162.4 sq.m.) approx.

Whilst every attempt has been made to ensure the accuracy of the floorpian contained here, measurements of doors, windows, norms and any other heres are approximate and no responsibility is taken for any error, mission or mis-stement. This plan is in Ultratative purposes of yand should be used as such any prospective purchaser. The services, systems and appliances shown have not been tested and no guarantee as to their operability or efficiency can be given. Made with Metrojok 20024 Clifton : 01179 744 766 Long Ashton : 01275 393 956 Southville : 01174 523 700