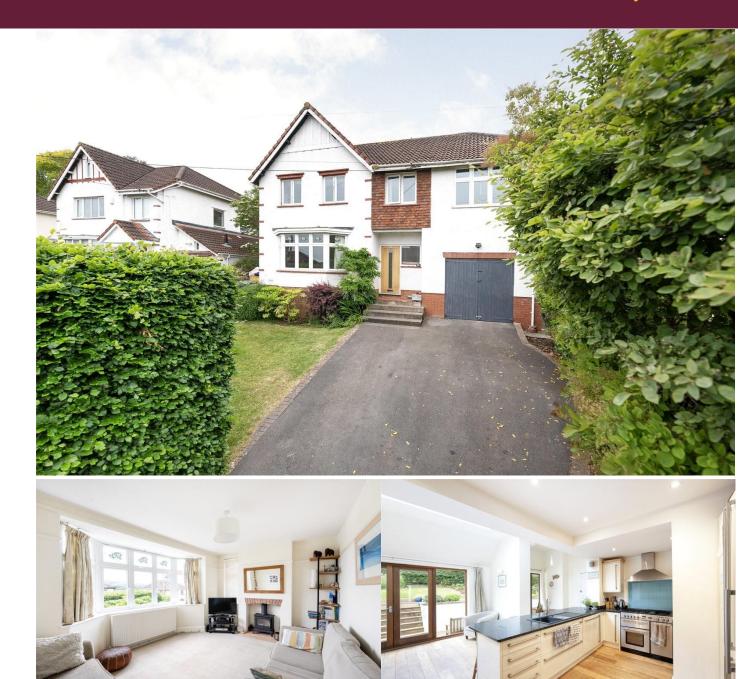

## Ridgeway Road, Long Ashton BS41 9ES

## Asking Price £1,000,000

- Detached Family Home on Highly Desirable Road
- Open Plan Kitchen Dining Room
- Living Room with Log Burner
- Two Further Reception Rooms
- Utility Room & Downstairs WC
- Master Bedroom with Walk in Wardrobe & En-suite Shower Room
- Family Bathroom
- Large Rear Garden
- Garage

## SUMMARY

Situated on one of Long Ashton's most desirable roads this four bedroom detached family home is sure to attaract significant interest. The property is well-maintained offering spacious and light accommodation whilst enjoying a generous plot with mature gardens, driveway and a garage. The accommodation is laid over two floors with a spacious kitchen / dining room with a range of base and wall units with granite worktop over, five ring rangemaster cooker, intergrated dishwasher, space for fridge freezer and ceramic sink. There is a living room to the front with bay window and log burner, second reception room and additional study. Utility room and downstairs WC complete the downstairs. To the first floor there are four bedrooms with the master offering a walkin wardrobe space and en-suite shower room. The main family bathroom consists of mains fed shower over bath, floating sink, WC and heated towel rail.