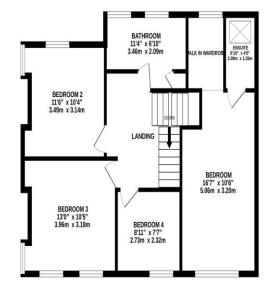

## SUMMARY

Situated on one of Long Ashton's most desirable roads this four bedroom detached family home is sure to attaract significant interest. The property is well-maintained offering spacious and light accommodation whilst enjoying a generous plot with mature gardens, driveway and a garage. The accommodation is laid over two floors with a spacious kitchen / dining room with a range of base and wall units with granite worktop over, five ring rangemaster cooker, intergrated dishwasher, space for fridge freezer and ceramic sink. There is a living room to the front with bay window and log burner, second reception room and additional study. Utility room and downstairs WC complete the downstairs. To the first floor there are four bedrooms with the master offering a walkin wardrobe space and en-suite shower room. The main family bathroom consists of mains fed shower over bath, floating sink, WC and heated towel rail.

**Tenure Freehold** 

**EPC Rating D** 

**Council Tax Band F** 

Services Mains gas, electric and water

TOTAL FLOOR AREA : 1748 sq.ft. (162.4 sq.m.) approx.

Whilst every attempt has been made to ensure the accuracy of the floorpian contained here, measurements of doors, windows, norms and any other heres are approximate and no responsibility is taken for any error, mission or mis-stement. This plan is in Ultratative purposes of yand should be used as such any prospective purchaser. The services, systems and appliances shown have not been tested and no guarantee as to their operability or efficiency can be given. Made with Metrojok 20024 Clifton : 01179 744 766 Long Ashton : 01275 393 956 Southville : 01174 523 700