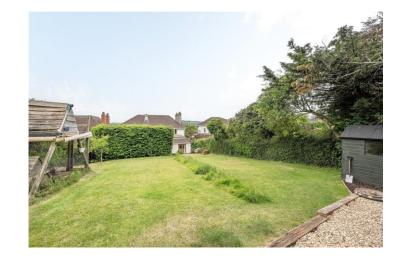

## SUMMARY

Situated on one of Long Ashton's most desirable roads this four bedroom detached family home is sure to attaract significant interest. The property is well-maintained offering spacious and light accommodation whilst enjoying a generous plot with mature gardens, driveway and a garage. The accommodation is laid over two floors with a spacious kitchen / dining room with a range of base and wall units with granite worktop over, five ring rangemaster cooker, intergrated dishwasher, space for fridge freezer and ceramic sink. There is a living room to the front with bay window and log burner, second reception room and additional study. Utility room and downstairs WC complete the downstairs. To the first floor there are four bedrooms with the master offering a walkin wardrobe space and en-suite shower room. The main family bathroom consists of mains fed shower over bath, floating sink, WC and heated towel rail.