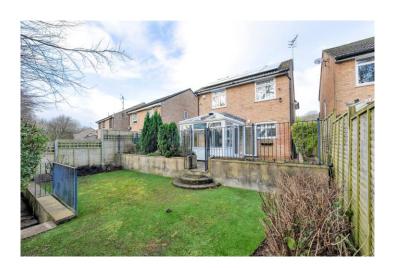

## Copford Lane, Long Ashton Asking Price £535,000

- NO ONWARD CHAIN
- Three Bedroom Detached Family Home
- In Need of Modernisation
- Kitchen
- Large Living Room with Conservatory
- Three Double Bedrooms with Built In Storage
- Off Street Parking for Multiple Vehicles
- Garage and Solar Panels
- South East Facing Garden

## **SUMMARY**

This three-bedroom detached home is offered with a southeast-facing garden, off-street parking, and a garage. On the ground floor, you'll find a spacious living area, complemented by a bright conservatory. The kitchen includes a range of base and wall units, a built-in oven, a four-ring hob, and space for a washer/dryer and fridge/freezer. Additionally, there is a convenient downstairs W/C, access to the garage, and understairs storage. Upstairs, the property features three generous double bedrooms, each with ample built-in wardrobes and window shutters. The family bathroom offers a W/C, sink, and a bath with a mains-fed shower. To the rear, the southeast-facing garden is mainly laid to lawn, with a patio area ideal for alfresco dining. There is also off-street parking for multiple vehicles, a garage, and solar panels.