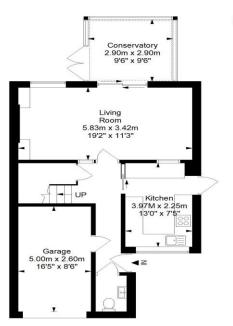

## Copford Lane, Bristol, BS41 9NF, GB

Approximate Gross Internal Area = 102.9 sq m/ 1107.6 sq ft (Excludes Garage)

Garage = 12.1 sq m/ 130.2 sq ft Total Area = 115.0 sq m/ 1237.8 sq ft

**Ground Floor** 

First Floor

This floor plan has been drawn using RICS guidelines (GIA)

Disclaimer: Please note this floor plan is for marketing purposes and is to be used as guide only.

All Efforts have been made to ensure its accuracy at time of print