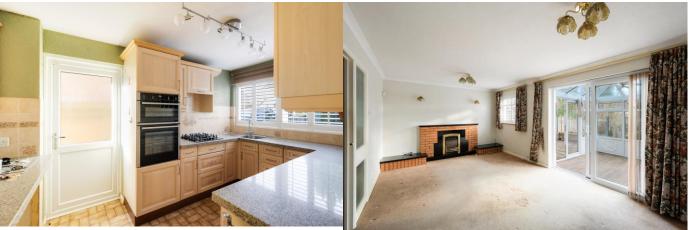

## **SUMMARY**

This three-bedroom detached home is offered with a southeast-facing garden, off-street parking, and a garage. On the ground floor, you'll find a spacious living area, complemented by a bright conservatory. The kitchen includes a range of base and wall units, a built-in oven, a four-ring hob, and space for a washer/dryer and fridge/freezer. Additionally, there is a convenient downstairs W/C, access to the garage, and understairs storage. Upstairs, the property features three generous double bedrooms, each with ample built-in wardrobes and window shutters. The family bathroom offers a W/C, sink, and a bath with a mains-fed shower. To the rear, the southeast-facing garden is mainly laid to lawn, with a patio area ideal for alfresco dining. There is also off-street parking for multiple vehicles, a garage, and solar panels.