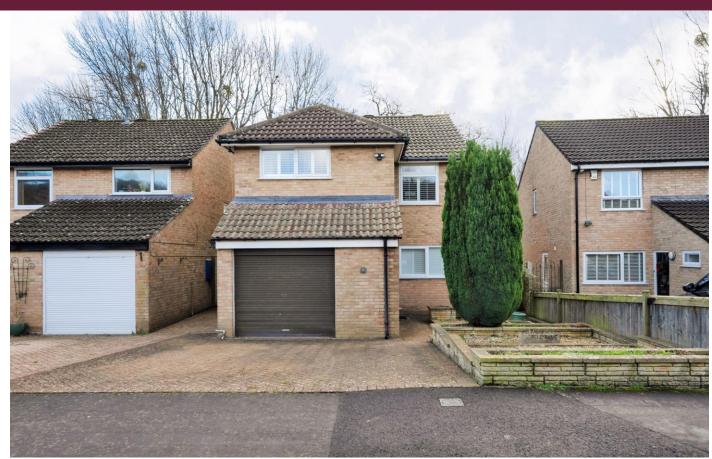

## Copford Lane, Long Ashton Asking Price £535,000

- NO ONWARD CHAIN
- Three Bedroom Detached Family Home
- In Need of Modernisation
- Kitchen
- Large Living Room with Conservatory
- Three Double Bedrooms with Built In Storage
- Off Street Parking for Multiple Vehicles
- Garage and Solar Panels
- South East Facing Garden

## **SUMMARY**

This three-bedroom detached home is offered with a southeast-facing garden, off-street parking, and a garage. On the ground floor, you'll find a spacious living area, complemented by a bright conservatory. The kitchen includes a range of base and wall units, a built-in oven, a four-ring hob, and space for a washer/dryer and fridge/freezer. Additionally, there is a convenient downstairs W/C, access to the garage, and understairs storage. Upstairs, the property features three generous double bedrooms, each with ample built-in wardrobes and window shutters. The family bathroom offers a W/C, sink, and a bath with a mains-fed shower. To the rear, the southeast-facing garden is mainly laid to lawn, with a patio area ideal for alfresco dining. There is also off-street parking for multiple vehicles, a garage, and solar panels.