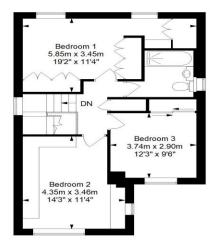

## Copford Lane, Bristol, BS41 9NF, GB

Approximate Gross Internal Area = 102.9 sq m/ 1107.6 sq ft (Excludes Garage)

Garage = 12.1 sq m/ 130.2 sq ft Total Area = 115.0 sq m/ 1237.8 sq ft

**Ground Floor** 

First Floor

This floor plan has been drawn using RICS guidelines (GIA)

Disclaimer: Please note this floor plan is for marketing purposes and is to be used as guide only.

All Efforts have been made to ensure its accuracy at time of print