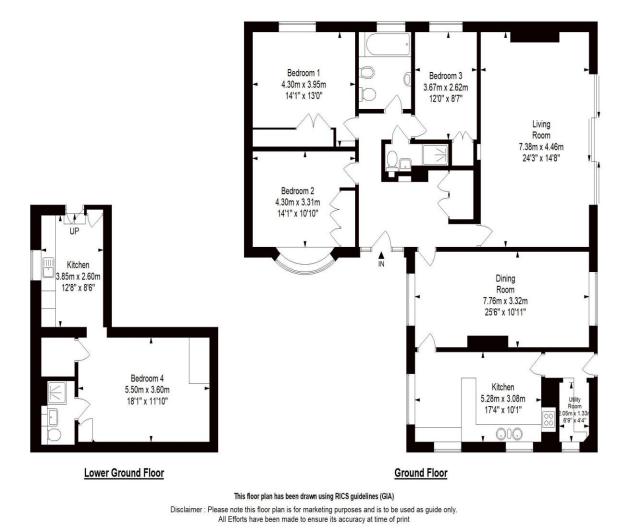

#### SUMMARY

Located at the end of Hillside Road this three bedroom detached bungalow offers generous space throughout as well as lots of potential for potential buyers to put their own stamp on and create an incredible home. The property sits in a very private plot with south facing views up to Dundry, the accommodation is laid mostly over one floor with the very useful undercroft offering more flexible space below which could easily be converted into a annex with its own entrance. The property consists of a entrance hallway, kitchen / dinign room with a rangeof base and wall units, four ring electric hob, double oven, inset sink and space for fridge freezer and dishwasher. There are two large reception rooms both with gas fire places with a generous patio area off the living room benfitting from the south facing views up to Dundry. The three bedrooms all offer built in wardrobes and are of a nice size. The family bathroom is fully tiled with WC, bath, pedestal sink and heated towel rail. The shower room opposite includes enclosed shower cubicle, WC and pedestal sink. The undercroft has a small kitchenette, bedroom and shower room.

#### Approximate Gross Internal Area = 190.1 sq m/ 2046.3 sq ft

**Tenure** Freehold

**EPC Rating** E

**Council Tax Band** F

**Services** Calor gas, electric and mains water

> Clifton : 01179 744 766 Long Ashton : 01275 393 956 Southville : 01174 523 700