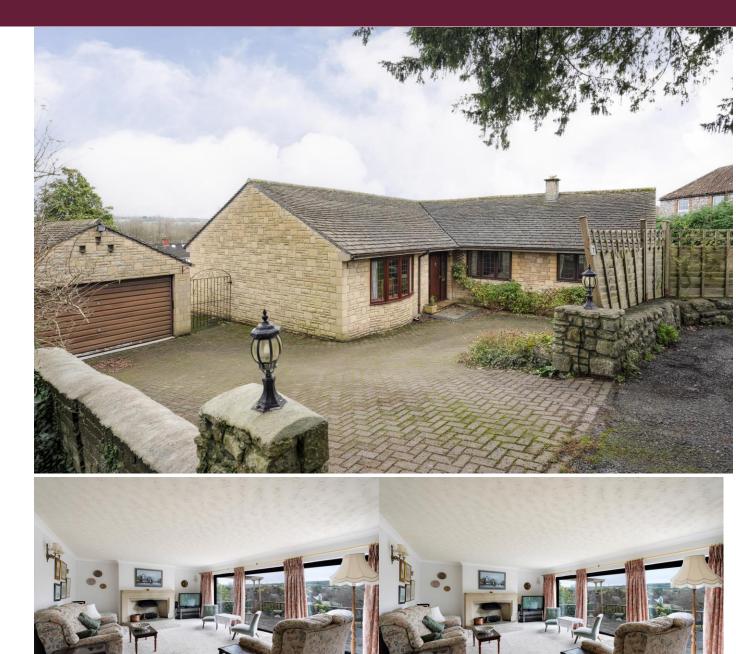

# Hillside Road, Long Ashton BS41 9LG

## Asking Price £745,000

- Detached Three Bedroom Bungalow
- No Onward Chain
- Sought After Location
- Kitchen / Dining Area
- Large Living Room
- Generous Second Reception Room
- Family Bathroom & Shower Room
- Utility area
- Annex

#### SUMMARY

Located at the end of Hillside Road this three bedroom detached bungalow offers generous space throughout as well as lots of potential for potential buyers to put their own stamp on and create an incredible home. The property sits in a very private plot with south facing views up to Dundry, the accommodation is laid mostly over one floor with the very useful undercroft offering more flexible space below which could easily be converted into a annex with its own entrance. The property consists of a entrance hallway, kitchen / dinign room with a rangeof base and wall units, four ring electric hob, double oven, inset sink and space for fridge freezer and dishwasher. There are two large reception rooms both with gas fire places with a generous patio area off the living room benfitting from the south facing views up to Dundry. The three bedrooms all offer built in wardrobes and are of a nice size. The family bathroom is fully tiled with WC, bath, pedestal sink and heated towel rail. The shower room opposite includes enclosed shower cubicle, WC and pedestal sink. The undercroft has a small kitchenette, bedroom and shower room.