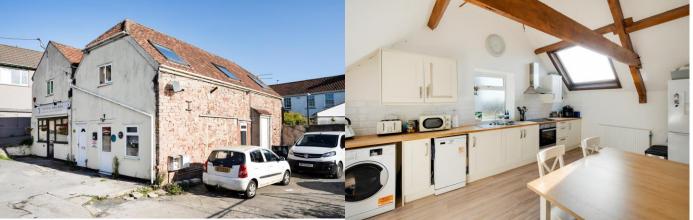

## **SUMMARY**

This spacious three-bedroom flat is located in the desirable village of Long Ashton. Entering the generous hallway, you'll find a large open living space enhanced by skylight windows and charming wooden beams. Next to the living area is the kitchen dining room, with a variety of base and wall units, a built-in oven and four-ring hob, along with space for a washing machine, dishwasher, and fridge/freezer. The main bedroom accommodates a double bed and offers plenty of storage, plus loft access. There are two additional well-sized bedrooms and a family bathroom that includes a WC, sink, and a separate bath and shower. Set back from the road, the property also features two allocated off-street parking spaces. This is a perfect opportunity for a First Time Buyer to get onto the property market, as well as investors.