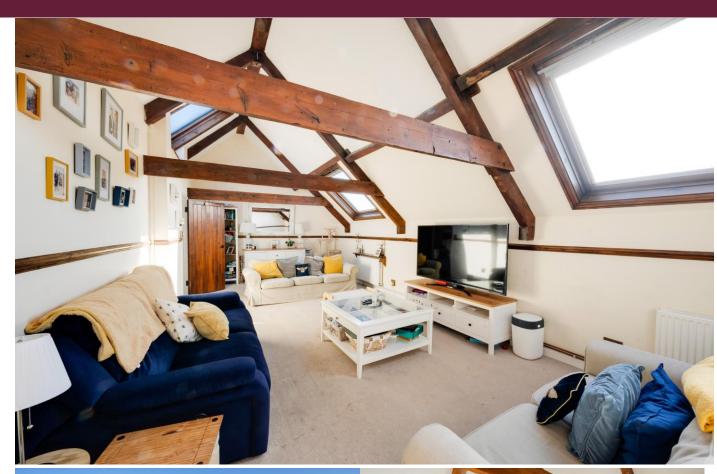

## **SUMMARY**

This spacious three-bedroom flat is located in the desirable village of Long Ashton. Entering the generous hallway, you'll find a large open living space enhanced by skylight windows and charming wooden beams. Next to the living area is the kitchen dining room, with a variety of base and wall units, a built-in oven and four-ring hob, along with space for a washing machine, dishwasher, and fridge/freezer. The main bedroom accommodates a double bed and offers plenty of storage, plus loft access. There are two additional well-sized bedrooms and a family bathroom that includes a WC, sink, and a separate bath and shower. Set back from the road, the property also features two allocated off-street parking spaces. This is a perfect opportunity for a First Time Buyer to get onto the property market, as well as investors.