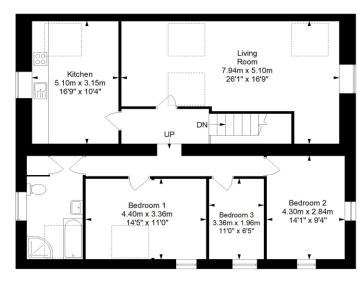

## Weston Road, Long Ashton, BS41 9LA

Approximate Gross Internal Area = 116.4 sq m/ 1253.0 sq ft

First Floor Entrance

Second Floor

This floor plan has been drawn using RICS guidelines (GIA)

Disclaimer: Please note this floor plan is for marketing purposes and is to be used as guide only.