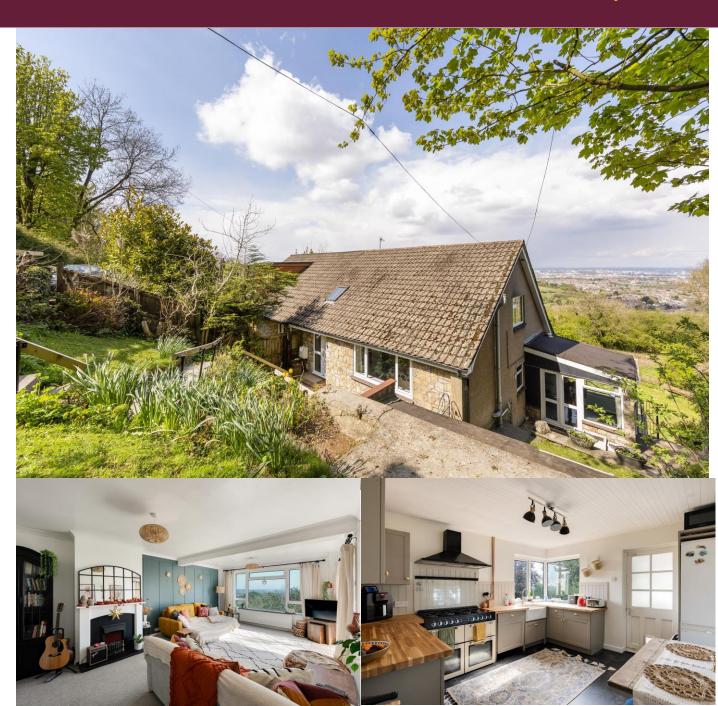

## The Steps, Dundry Asking Price £450,000

- Three Bedroom Semi Detached Home
- Spectacular Views Across Bristol
- Spacious Living Room
- Open-Plan Kitchen Dining Room
- Sun Room
- Master Bedroom With En-Suite
- Two Further Bedrooms
- Family Bathroom
- Two Garages and Workshop

## **SUMMARY**

Marloes is tucked away in an elevated position enjoying stunning views across the whole of Bristol and the benefit of semi-rural living with the convenience of being just 5 miles from Central Bristol. The well presented accommodation is laid over two floors with the ground floor consisting of a modern fitted kitchen dining room, generous living room with electric fireplace, sun room with views to the front and rear gardens and a family bathroom with a WC, sink and bath with mains-fed shower. The kitchen comprises of a range of base and wall units, built in dishwasher and fridge/freezer, as well as a Chefmaster 5 ring range cooker. The main bedroom is also located on this floor, featuring built in storage space and an en-suite bathroom including a shower, WC and sink. To the first floor there are two further double bedrooms, both benefiting from built-in storage. To the rear of the property is an enclosed private rear garden, mostly laid to lawn with a terraced patio space benefiting from the beautiful views, ideal for alfresco dining. There is a further front garden space, as well as a workshop which could be used as an office as well as an outbuilding, and two separate garages. The property sits on a large plot and offers allocated parking for multiple vehicles.