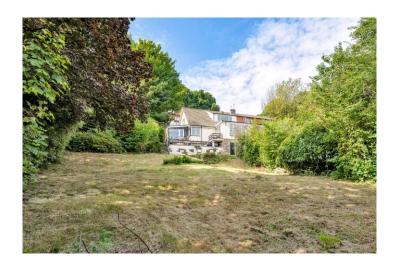

## **SUMMARY**

Marloes is tucked away in an elevated position enjoying stunning views across the whole of Bristol and the benefit of semi-rural living with the convenience of being just 5 miles from Central Bristol. The well presented accommodation is laid over two floors with the ground floor consisting of a modern fitted kitchen dining room, generous living room with electric fireplace, sun room with views to the front and rear gardens and a family bathroom with a WC, sink and bath with mains-fed shower. The kitchen comprises of a range of base and wall units, built in dishwasher and fridge/freezer, as well as a Chefmaster 5 ring range cooker. The main bedroom is also located on this floor, featuring built in storage space and an en-suite bathroom including a shower, WC and sink. To the first floor there are two further double bedrooms, both benefiting from built-in storage. To the rear of the property is an enclosed private rear garden, mostly laid to lawn with a terraced patio space benefiting from the beautiful views, ideal for alfresco dining. There is a further front garden space, as well as a workshop which could be used as an office as well as an outbuilding, and two separate garages. The property sits on a large plot and offers allocated parking for multiple vehicles.