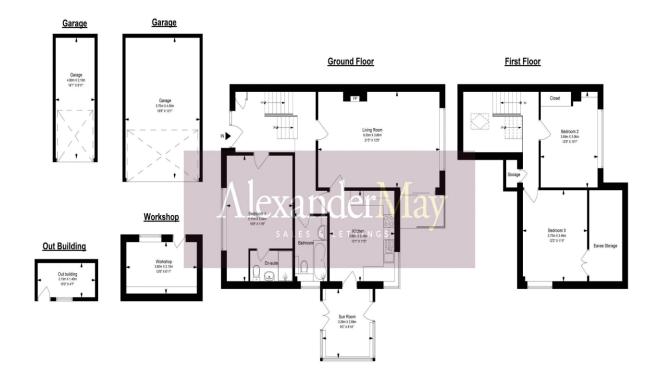

## Marloes, The Steps, Dundry, BS41 8JB Total Approximate Gross Internal Area = 135.4 sq m/1,458.4 sq ft

**Tenure** 

Freehold

**EPC Rating** 

D

**Council Tax Band** 

D

Services Mains Gas, Electric and Water

This floor plan has been drawn using RICS guidelines (GIA)

Disclaimer: Please note this floor plan is for marketing purposes and is to be used as a guide only.

All efforts have been made to ensure its accuracy at time of print.