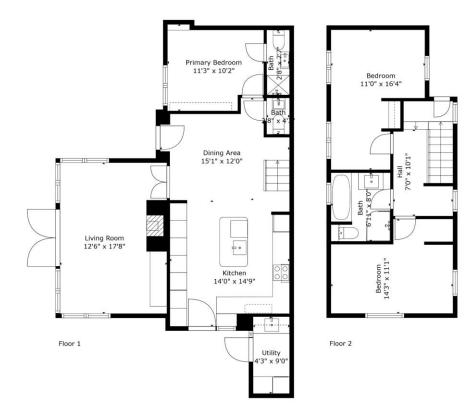

REFRESH ===

GROSS INTERNAL AREA FLOOR 1: 744 sq. ft, FLOOR 2: 431 sq. ft TOTAL: 1175 sq. ft

rements Are Calculated By Cubicasa Technology. Deemed Highly Reliable But Not Guaranteed.

**Tenure** 

Freehold

**EPC Rating** 