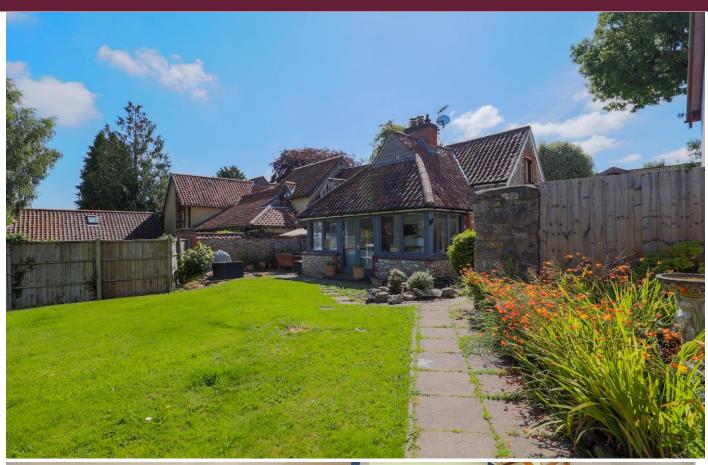

## Post Office Lane, Flax Bourton Asking Price £540,000

- Charming Semi-Detached Cottage
- Three Bedrooms
- Open Plan Kitchen/Dining Room
- Immaculately Presented Throughout
- Fantastic Private Garden
- Garage With Power and Light
- Off Street Parking
- Renovated Throughout
- No Onward Chain

## SUMMARY

This immaculately presented three-bedroom semi-detached home is tucked away on a quiet cul-de-sac in the sought-after North Somerset village of Flax Bourton. The family home has been renovated to a high standard by the current vendors maintaining the charming cottage features. The large contemporary kitchen/dining room offers open plan social living. It is fitted with a range of base and wall units, as well as an island in the centre with a quartz worktop over. There is an integrated dishwasher, four ring induction hob, space for a fridge freezer along with plenty of storage space. The sitting room is full of character with the vaulted ceilings, beams, engineered oak flooring, and wood burner. It is light and airy throughout and there is access to the fantastic private garden. Also on the ground floor is a versatile bedroom, currently used as a study with an en-suite shower room. There is as further cloakroom and a useful separate utility room. To the first floor are two double bedrooms, one with built in wardrobe space, and a modern family bathroom suite. Outside the property is parking for two cars and a garage with power and light. There is a large level private garden with a patio seating area, enclosed by fencing. This property is situated in a great location, tucked away and private.