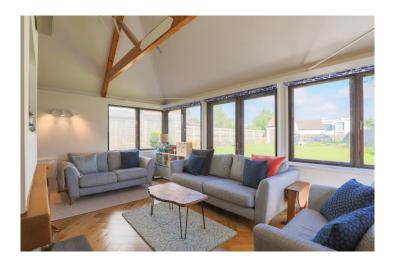

## SUMMARY

This immaculately presented three-bedroom semi-detached home is tucked away on a quiet cul-de-sac in the sought-after North Somerset village of Flax Bourton. The family home has been renovated to a high standard by the current vendors maintaining the charming cottage features. The large contemporary kitchen/dining room offers open plan social living. It is fitted with a range of base and wall units, as well as an island in the centre with a quartz worktop over. There is an integrated dishwasher, four ring induction hob, space for a fridge freezer along with plenty of storage space. The sitting room is full of character with the vaulted ceilings, beams, engineered oak flooring, and wood burner. It is light and airy throughout and there is access to the fantastic private garden. Also on the ground floor is a versatile bedroom, currently used as a study with an en-suite shower room. There is as further cloakroom and a useful separate utility room. To the first floor are two double bedrooms, one with built in wardrobe space, and a modern family bathroom suite. Outside the property is parking for two cars and a garage with power and light. There is a large level private garden with a patio seating area, enclosed by fencing. This property is situated in a great location, tucked away and private.