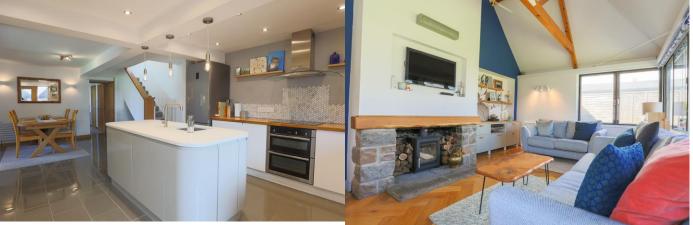

## SUMMARY

This immaculately presented three-bedroom semi-detached home is tucked away on a quiet cul-de-sac in the sought-after North Somerset village of Flax Bourton. The family home has been renovated to a high standard by the current vendors maintaining the charming cottage features. The large contemporary kitchen/dining room offers open plan social living. It is fitted with a range of base and wall units, as well as an island in the centre with a quartz worktop over. There is an integrated dishwasher, four ring induction hob, space for a fridge freezer along with plenty of storage space. The sitting room is full of character with the vaulted ceilings, beams, engineered oak flooring, and wood burner. It is light and airy throughout and there is access to the fantastic private garden. Also on the ground floor is a versatile bedroom, currently used as a study with an en-suite shower room. There is as further cloakroom and a useful separate utility room. To the first floor are two double bedrooms, one with built in wardrobe space, and a modern family bathroom suite. Outside the property is parking for two cars and a garage with power and light. There is a large level private garden with a patio seating area, enclosed by fencing. This property is situated in a great location, tucked away and private.