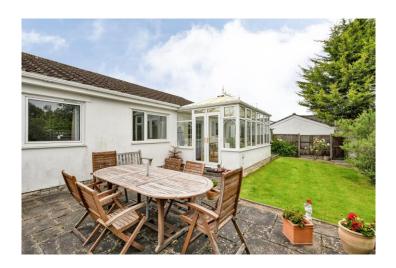

## **SUMMARY**

Offered with no onward chain this spacious detached three bedroom bungalow offers light and airy accommodation throughout with well proportioned rooms and a fantasic cul-desac location. The accommodation comprises of entrance hallway, living room with open fireplcae, generous kitchen dining room which has a range of base and wall units, double oven, four ring induction hob with extractor above. There is space for washing machine, fridge freezer and dishwasher as well as an island unit with useful storage below. There is a generous conservatory with access to the rear garden, three double bedrooms with a fully tiled family bathroom with electric shower over bath, WC, vanity unit and heated towel rail as well as a seperate WC. To the rear is a fully enclosed level rear garden with patio area and access to the large garage, which has power and light and up and over door. To the front is a private driveway suitable for multiple vehicles.