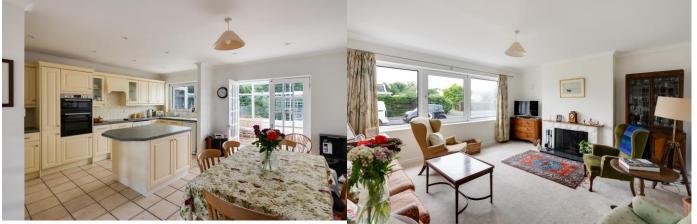

## **SUMMARY**

Offered with no onward chain this spacious detached three bedroom bungalow offers light and airy accommodation throughout with well proportioned rooms and a fantasic cul-desac location. The accommodation comprises of entrance hallway, living room with open fireplcae, generous kitchen dining room which has a range of base and wall units, double oven, four ring induction hob with extractor above. There is space for washing machine, fridge freezer and dishwasher as well as an island unit with useful storage below. There is a generous conservatory with access to the rear garden, three double bedrooms with a fully tiled family bathroom with electric shower over bath, WC, vanity unit and heated towel rail as well as a seperate WC. To the rear is a fully enclosed level rear garden with patio area and access to the large garage, which has power and light and up and over door. To the front is a private driveway suitable for multiple vehicles.