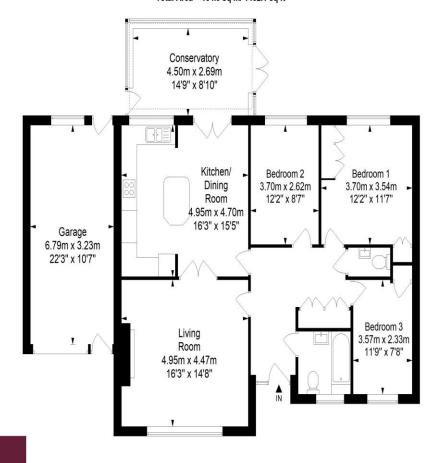

## Woodland Close, Failand, BS8 3XB

Approximate Gross Internal Area = 112.9 sq m/ 1215.3 sq ft
(Excludes Garage)
Garage = 22.0 sq m/ 236.8 sq ft
Total Area = 134.9 sq m/ 1452.1 sq ft

Alexander May

This floor plan has been drawn using RICS guidelines (GIA)

Disclaimer: Please note this floor plan is for marketing purposes and is to be used as guide only.

All Efforts have been made to ensure its accuracy at time of print

**Tenure** 

Freehold

**EPC Rating** 

D

**Council Tax Band** 