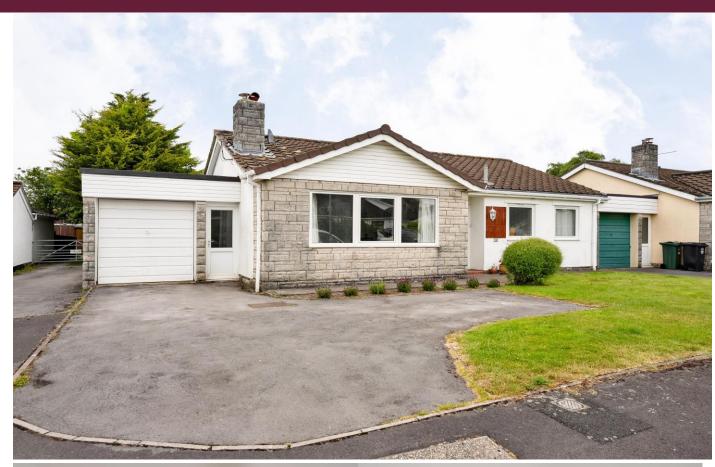

## Woodland Close, Failand BS8 3XB

## Asking Price £595,000

- Three Bedroom Detached Bungalow
- Open Plan Kitchen/Dining Room
- Generous Living Room With Open Fireplace
- Large Conservatory
- Family Bathroom & Seperate WC
- Enclosed Rear Garden
- Off Street Parking
- Generous Garage

## **SUMMARY**

Offered with no onward chain this spacious detached three bedroom bungalow offers light and airy accommodation throughout with well proportioned rooms and a fantasic cul-desac location. The accommodation comprises of entrance hallway, living room with open fireplcae, generous kitchen dining room which has a range of base and wall units, double oven, four ring induction hob with extractor above. There is space for washing machine, fridge freezer and dishwasher as well as an island unit with useful storage below. There is a generous conservatory with access to the rear garden, three double bedrooms with a fully tiled family bathroom with electric shower over bath, WC, vanity unit and heated towel rail as well as a seperate WC. To the rear is a fully enclosed level rear garden with patio area and access to the large garage, which has power and light and up and over door. To the front is a private driveway suitable for multiple vehicles.