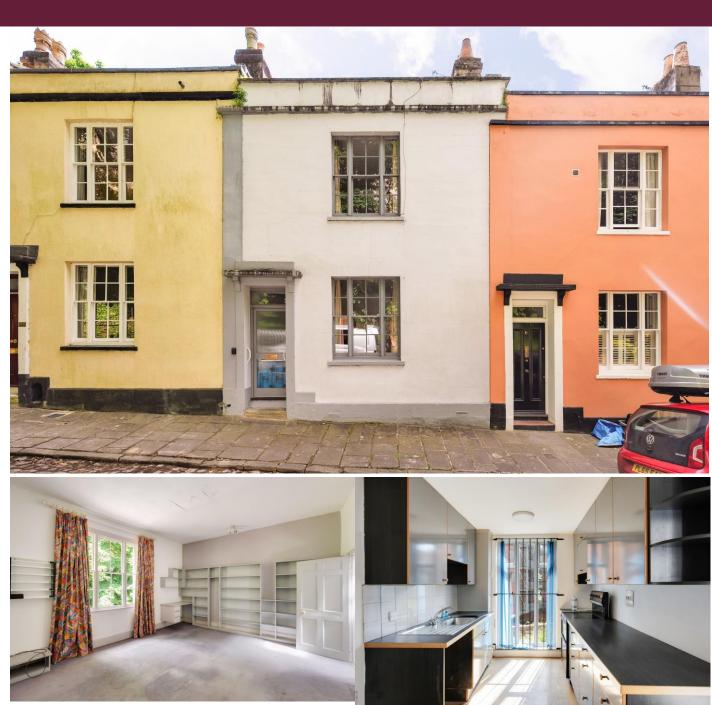

## Meridian Vale, Bristol Asking Price £675,000

- Four Bedroom Terraced Family Home
- Grade II Listed
- Arranged Over Three Floors
- Four/Five Double Bedrooms
- Kitchen and Dining Room
- Further Generous Sized Reception Room
- Family Bathroom & Downstairs W/C
- Patio Courtyard Garden
- Situated on a Private Road

## SUMMARY

Offered with no onward chain, this Grade II listed four/five bedroom Georgian townhouse is located on a private cul-de-sac just a short walk from local Clifton amenities. The property is laid across three floors and enjoys many period features including high ceilings and sash windows throughout. The property enters onto the ground floor, with a generous sized reception room, currently being used as a double bedroom with built in storage. There are two further bedrooms on this floor, both offering space for a double bed and plenty of storage. On the lower ground floor, you can find a spacious reception dining room, as well as a utility room with space for a washing machine, tumble drier and plenty of storage, and a downstairs W/C. The kitchen is tiled throughout and comprises of a range of fitted base and wall units, a gas oven and hob, space for a fridge/freezer and access to the rear garden. On the first floor there are two further generous sized double bedrooms, both benefiting from built in storage. The family bathroom is also located here, comprising of a separate bath and shower cubicle, W/C and sink. To the rear of the property is a patio garden space, great for alfresco dining, with shared rear access. There is also resident permit on street parking at the front of the property.