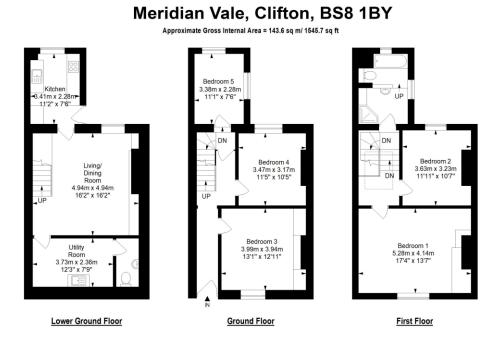

## SUMMARY

Offered with no onward chain, this Grade II listed four/five bedroom Georgian townhouse is located on a private cul-de-sac just a short walk from local Clifton amenities. The property is laid across three floors and enjoys many period features including high ceilings and sash windows throughout. The property enters onto the ground floor, with a generous sized reception room, currently being used as a double bedroom with built in storage. There are two further bedrooms on this floor, both offering space for a double bed and plenty of storage. On the lower ground floor, you can find a spacious reception dining room, as well as a utility room with space for a washing machine, tumble drier and plenty of storage, and a downstairs W/C. The kitchen is tiled throughout and comprises of a range of fitted base and wall units, a gas oven and hob, space for a fridge/freezer and access to the rear garden. On the first floor there are two further generous sized double bedrooms, both benefiting from built in storage. The family bathroom is also located here, comprising of a separate bath and shower cubicle, W/C and sink. To the rear of the property is a patio garden space, great for alfresco dining, with shared rear access. There is also resident permit on street parking at the front of the property.

## sales@alexandermay.co.uk www.alexandermay.co.uk

This floor plan has been drawn using RICS guidelines (GIA) Disclaimer : Please note this floor plan is for marketing purposes and is to be used as guide only. All Efforts have been made to ensure its accuracy at time of print