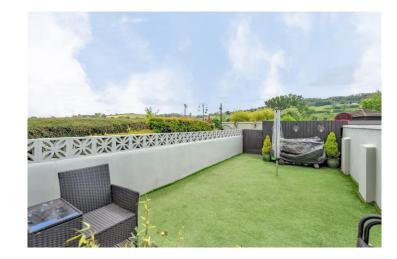

#### SUMMARY

This three bedroom terraced family home offers south facing countryside views and has been well maintained throughout by the current vendors. The property enters into the generous sized living and dining room, offering a wood burner and gorgeous views out the front of the property. The kitchen features a range of base and wall units, as well as integrated appliances such as a gas oven, microwave, dishwasher, washing machine, fridge/freezer and a fitted hob. The family bathroom can also be found on the ground floor comprising of a mains fed shower over bath, W/C and sink. On the first floor there are three generous sized bedrooms. The main bedroom offers space for a king sized bed and plenty of storage, as well an en-suite toilet comprising of a W/C and sink. There are two further double bedrooms, with one benefiting from built in storage. To the rear of the property is a south facing garden, with an artificial lawn and decking perfect for alfresco dining. There is also shared rear access, as well as space to park at the front of the property.