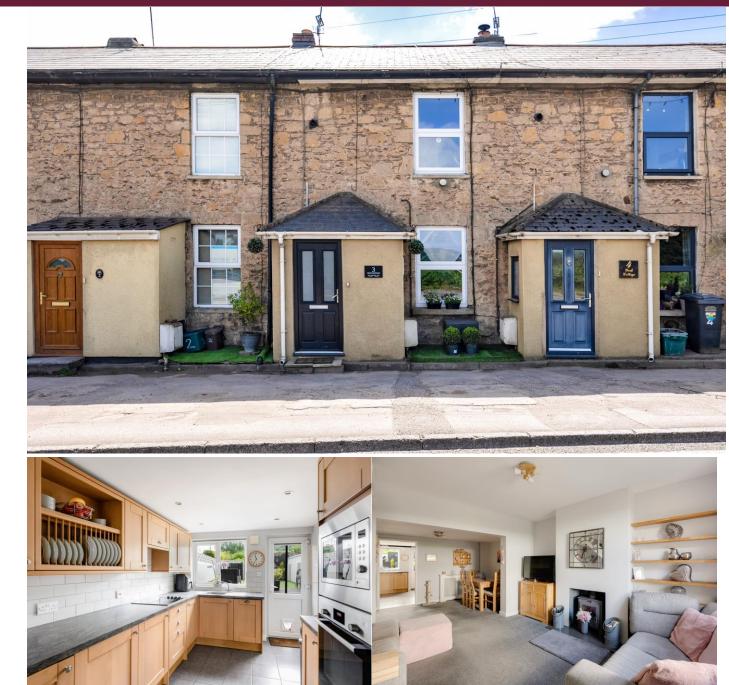

# Winford Terrace, Bristol Asking Price £350,000

- Three Bedroom Terraced Family Home
- Generous Sized Living / Dining Room
- Kitchen
- Large Master Bedroom with En-Suite W/C
- Two Further Double Bedrooms
- Family Bathroom
- Garden with South Facing Views
- Great Transport Links
- Countryside Views at The Front and Rear of The Property

#### SUMMARY

This three bedroom terraced family home offers south facing countryside views and has been well maintained throughout by the current vendors. The property enters into the generous sized living and dining room, offering a wood burner and gorgeous views out the front of the property. The kitchen features a range of base and wall units, as well as integrated appliances such as a gas oven, microwave, dishwasher, washing machine, fridge/freezer and a fitted hob. The family bathroom can also be found on the ground floor comprising of a mains fed shower over bath, W/C and sink. On the first floor there are three generous sized bedrooms. The main bedroom offers space for a king sized bed and plenty of storage, as well an en-suite toilet comprising of a W/C and sink. There are two further double bedrooms, with one benefiting from built in storage. To the rear of the property is a south facing garden, with an artificial lawn and decking perfect for alfresco dining. There is also shared rear access, as well as space to park at the front of the property.