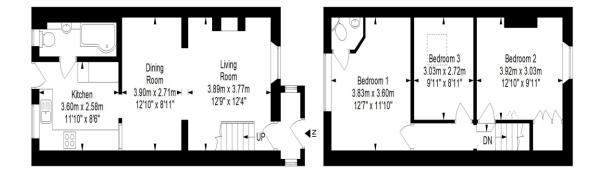

## Winford Terrace, Dundry, BS41 8JR

Approximate Gross Internal Area = 84.1 sq m/ 905.3 sq ft

Ground Floor

First Floor

AlexanderMay

#### This floor plan has been drawn using RICS guidelines (GIA)

Disclaimer : Please note this floor plan is for marketing purposes and is to be used as guide only. All Efforts have been made to ensure its accuracy at time of print