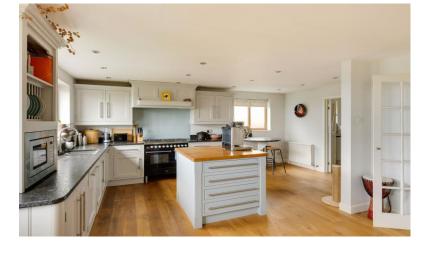

## SUMMARY

Located in this superb elevated position in the sought-after village of Dundry, within 5 miles of Central Bristol, offering a popular gastro-pub, primary school and catchment to the well-acclaimed schools in the nearby Chew Valley. This detached four-bedroom property offers light and spacious accommodation with well proportioned rooms and high level finish throughout. The ground floor accommodation includes a large open plan kitchen dining room with a range of base and wall units and granite worktop over. Intergrated appliances include microwave, dishwasher, fridge / freezer, six ring gas cooker with double oven below and extractor above. Island unit with useful storage below. Light and airy living room with log burner, utility room with access to the double garage and seperate WC. The lower ground floor consists of master bedroom with en-suite shower room, two further doubles and single bedroom currently being used as a study. There is a large family bathroom with walk in shower, seperate bath, WC, floating sink and heated towel rail as well as a useful storgae cupboard. Outside to the rear is a full enclosed, extremley private garden with patio area and further seating area benefitting from the stunning views across Bristol & Long Ashton. There is side access up steps to the gated private driveway suitable for multiple vehicles and access to the double garage.