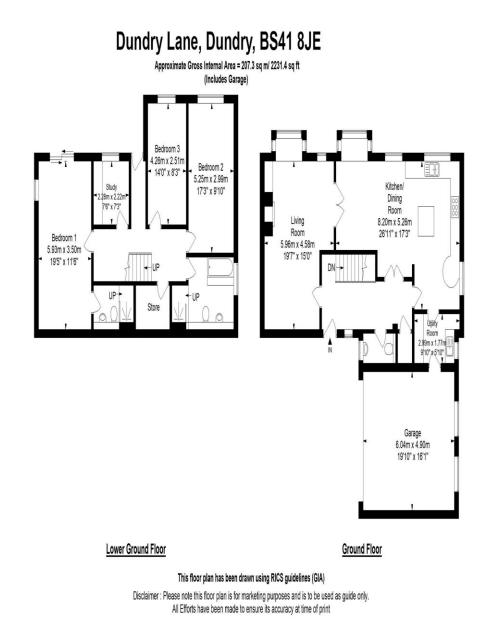

## SUMMARY

Located in this superb elevated position in the sought-after village of Dundry, within 5 miles of Central Bristol, offering a popular gastro-pub, primary school and catchment to the well-acclaimed schools in the nearby Chew Valley. This detached four-bedroom property offers light and spacious accommodation with well proportioned rooms and high level finish throughout. The ground floor accommodation includes a large open plan kitchen dining room with a range of base and wall units and granite worktop over. Intergrated appliances include microwave, dishwasher, fridge / freezer, six ring gas cooker with double oven below and extractor above. Island unit with useful storage below. Light and airy living room with log burner, utility room with access to the double garage and seperate WC. The lower ground floor consists of master bedroom with en-suite shower room, two further doubles and single bedroom currently being used as a study. There is a large family bathroom with walk in shower, seperate bath, WC, floating sink and heated towel rail as well as a useful storgae cupboard. Outside to the rear is a full enclosed, extremley private garden with patio area and further seating area benefitting from the stunning views across Bristol & Long Ashton. There is side access up steps to the gated private driveway suitable for multiple vehicles and access to the double garage.