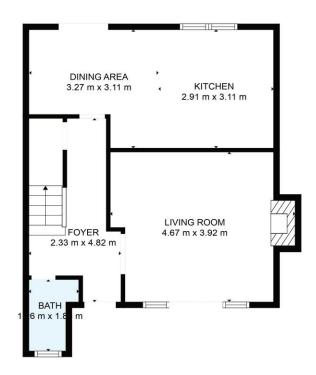

FLOOR 2

FLOOR 1

TOTAL: 90 m2 FLOOR 1: 46 m2, FLOOR 2: 44 m2 EXCLUDED AREAS: FIREPLACE: 0 m2

MEASUREMENTS ARE CALCULATED BY CUBICASA TECHNOLOGY, DEEMED HIGHLY RELIABLE BUT NOT GUARANTEED

**Tenure** Freehold