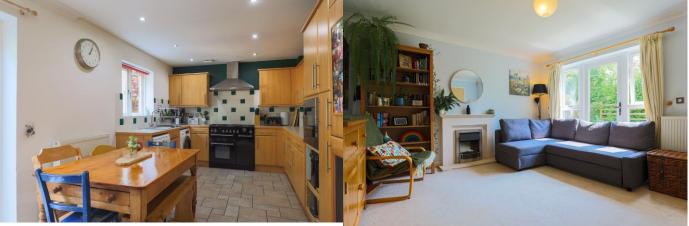

## SUMMARY

Situated in a tucked away position, this three bedroom family home has been well maintained throughout by the current vendors. The property is entered via a spacious hallway with tiled flooring and enjoys a sitting room with an electric fireplace and full height windows. The sitting room also features a door leading out to the private south facing front garden, enjoyed often by the current owners. There is also a ground floor W/C, under stair storage and an open-plan kitchen/dining room with a range of base and wall units, a built in fridge/freezer and space for a gas hob and oven, washing machine and dishwasher, as well as french doors leading out to the rear garden. The first floor consists of a spacious landing with three well-proportioned bedrooms, and a family bathroom featuring a shower over bath, W/C and sink. All three bedrooms are fitted with built-in wardrobes, with the master also enjoying a tiled en-suite shower room. The enclosed rear garden has been landscaped over two levels with gated side access, a lawn area, decking and a patio space perfect for alfresco dining. The property also benefits from two allocated private parking spaces, and southerly facing views over the valley towards Dundry.