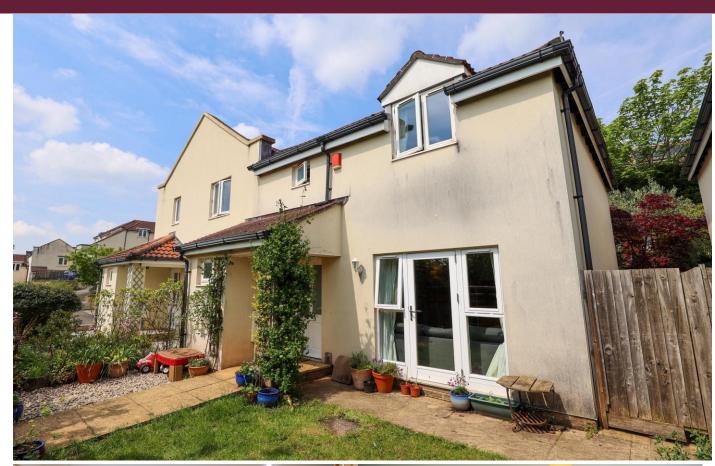

## Tydings Close, Bristol Asking Price £495,000

- Three-Bedroom Semi-Detached Family Home
- Well Presented and Maintained Throughout
- Sitting Room Opening out to Front Garden
- Modern Kitchen-Dining Room
- Master Bedroom with En-Suite Shower Room & Built-in Wardrobes
- Beautifully Landscaped Rear Garden
- Elevated Southerly Views

## SUMMARY

Situated in a tucked away position, this three bedroom family home has been well maintained throughout by the current vendors. The property is entered via a spacious hallway with tiled flooring and enjoys a sitting room with an electric fireplace and full height windows. The sitting room also features a door leading out to the private south facing front garden, enjoyed often by the current owners. There is also a ground floor W/C, under stair storage and an open-plan kitchen/dining room with a range of base and wall units, a built in fridge/freezer and space for a gas hob and oven, washing machine and dishwasher, as well as french doors leading out to the rear garden. The first floor consists of a spacious landing with three well-proportioned bedrooms, and a family bathroom featuring a shower over bath, W/C and sink. All three bedrooms are fitted with built-in wardrobes, with the master also enjoying a tiled en-suite shower room. The enclosed rear garden has been landscaped over two levels with gated side access, a lawn area, decking and a patio space perfect for alfresco dining. The property also benefits from two allocated private parking spaces, and southerly facing views over the valley towards Dundry.