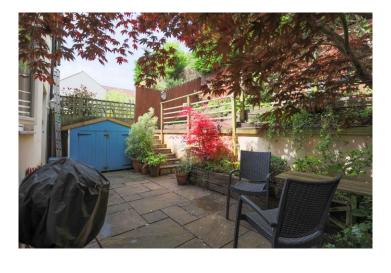

## SUMMARY

Situated in a tucked away position, this three bedroom family home has been well maintained throughout by the current vendors. The property is entered via a spacious hallway with tiled flooring and enjoys a sitting room with an electric fireplace and full height windows. The sitting room also features a door leading out to the private south facing front garden, enjoyed often by the current owners. There is also a ground floor W/C, under stair storage and an open-plan kitchen/dining room with a range of base and wall units, a built in fridge/freezer and space for a gas hob and oven, washing machine and dishwasher, as well as french doors leading out to the rear garden. The first floor consists of a spacious landing with three well-proportioned bedrooms, and a family bathroom featuring a shower over bath, W/C and sink. All three bedrooms are fitted with built-in wardrobes, with the master also enjoying a tiled en-suite shower room. The enclosed rear garden has been landscaped over two levels with gated side access, a lawn area, decking and a patio space perfect for alfresco dining. The property also benefits from two allocated private parking spaces, and southerly facing views over the valley towards Dundry.