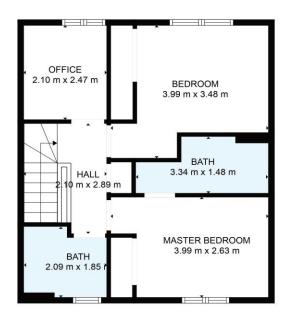

FLOOR 2

FLOOR 1

TOTAL: 90 m2 FLOOR 1: 46 m2, FLOOR 2: 44 m2 EXCLUDED AREAS: FIREPLACE: 0 m2

MEASUREMENTS ARE CALCULATED BY CUBICASA TECHNOLOGY, DEEMED HIGHLY RELIABLE BUT NOT GUARANTEED

**Tenure** Freehold