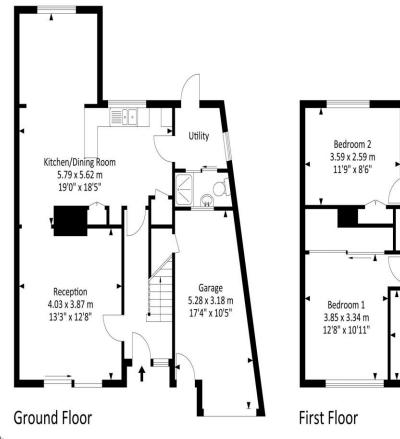

#### Fenshurst Gardens, Long Ashton

Approx. Gross Internal Area 1156.30 Sq.Ft - 107.40 Sq.M (Total area includes garage)

For illustrative purposes only. Not to scale.

Whilst every attempt has been made to ensure accuracy of the floor plan all measurements are approximate and no responsibility is taken for any error, omission or measurement.

2.56 x 2.38 m 8'5" x 7'10"