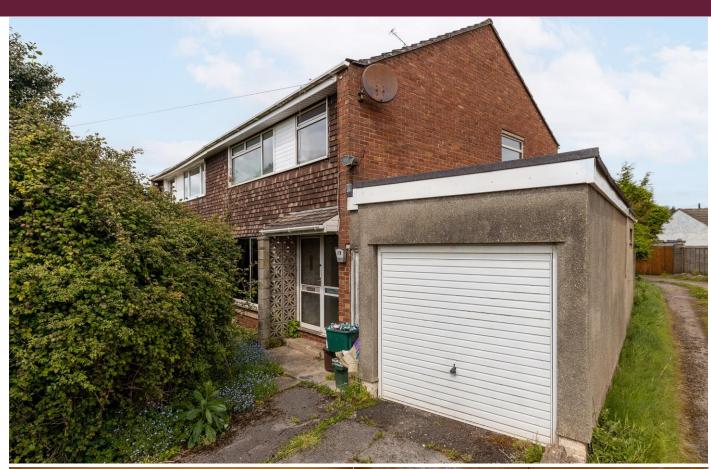

### Asking Price £325,000

- Extended Three Bedroom Semi Detached
- In Need Of Modernization Throughout
- Kitchen
- Utility Room & Downstairs WC
- Living Room
- Two Double Bedrooms & One Single Bedroom
- Scope to Extended To Side
- Off Street Parking

#### **SUMMARY**

Offered with no onward chain, this three bedroom semi detached property is in need of modernization throughout. The ground floor comprises of a spacious living room, with a fireplace and double sliding doors leading to the front garden, as well as an open-plan kitchen dining room, which has been extended out, and in need of modernizing. There is also a separate utility space and downstairs WC. The first floor offers three generous size bedrooms, with the master bedroom featuring built in storage. There is also a family bathroom with a bath and electric shower, sink and WC. There is scope to extend to the side of the property, as well as plenty of potential for works within the property. The front of the property there is a large south west facing garden space, off street parking and a single garage, along with a rear garden in need of landscaping. It is situated in a great position, located within close walking distance to village amenities and great schooling.