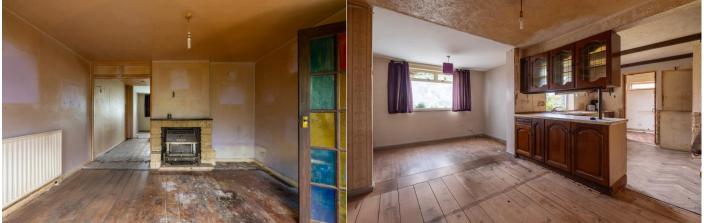

#### **SUMMARY**

Offered with no onward chain, this three bedroom semi detached property is in need of modernization throughout. The ground floor comprises of a spacious living room, with a fireplace and double sliding doors leading to the front garden, as well as an open-plan kitchen dining room, which has been extended out, and in need of modernizing. There is also a separate utility space and downstairs WC. The first floor offers three generous size bedrooms, with the master bedroom featuring built in storage. There is also a family bathroom with a bath and electric shower, sink and WC. There is scope to extend to the side of the property, as well as plenty of potential for works within the property. The front of the property there is a large south west facing garden space, off street parking and a single garage, along with a rear garden in need of landscaping. It is situated in a great position, located within close walking distance to village amenities and great schooling.