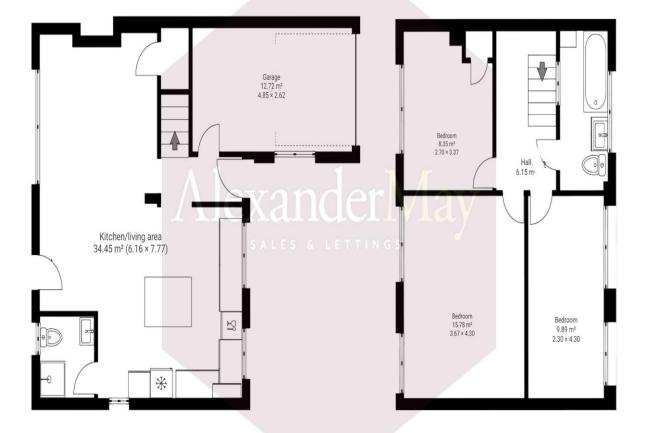

Total area: 103.98 m<sup>2</sup> Living area: 91.26 m<sup>2</sup> Clifton: 01179 744 766 Long Ashton: 01275 393 956 Southville: 01174 523 700