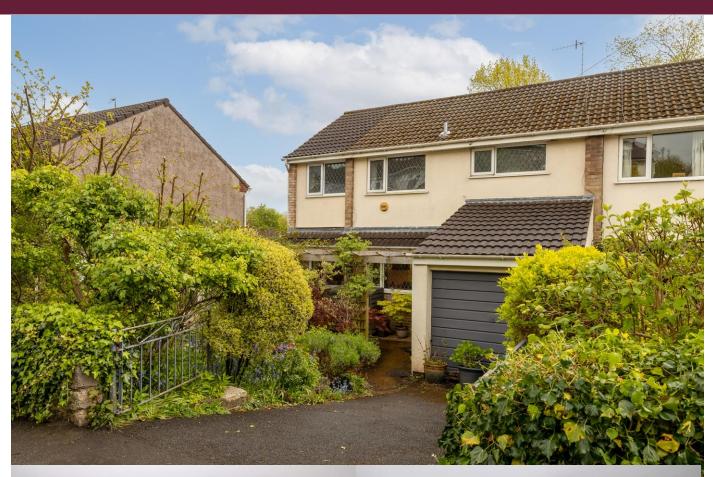

## Yeomeads, Long Ashton BS41 9BQ

## **SUMMARY**

This extended three bedroom end of terrace home is located in the heart of Long Ashton and a short walk away from all local amenities and the well renowned Birdwell Junior School. This well presented home offers modern open plan living, three double bedrooms, south facing garden, off street parking and single garage. The accommodation is laid over two floors with the downstairs consisting of a modern fitted kitchen with a range of base and wall units with worktop over, space and plumbing for washing machine, dishwasher and fridge freezer, living room with log burner and downstairs shower room. To the first floor there are three double bedrooms with family bathroom with mains fed shower over the bath, vanity unit, WC, heated towel rail and extractor. Outside to the rear is a private south facing garden with patio area. To the front is a large patio space, private driveway and access to garage.