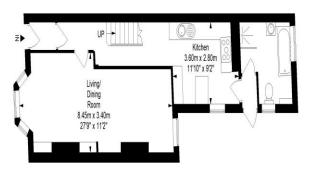

## Luckwell Road, Bedminster, BS3 3EW

Approximate Gross Internal Area = 101.0 sq m/ 1087.2 sq ft

<u>Ground Floor</u> <u>First Floor</u>

AlexanderMay

This floor plan has been drawn using RICS guidelines (GIA)

Disclaimer: Please note this floor plan is for marketing purposes and is to be used as guide only, All Efforts have been made to ensure its accuracy at time of print

**Tenure** 

Freehold

**EPC Rating** 

Ľ