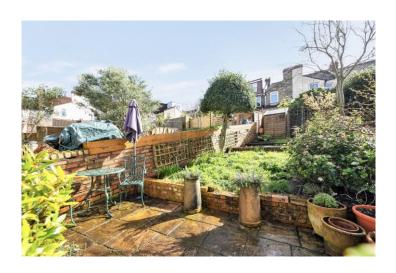

## **SUMMARY**

Situated within close proximity to North Street, this three-bedroom mid-terrace property has been well maintained by the current owners. The ground floor accommodation comprises of a generous sized sitting room with a gas fire, large bay window offering plenty of natural light and space for a dining area. The kitchen/diner includes a range of base and wall units, built in gas oven and five ring gas hob, stainless steel sink, with space for a fridge/freezer, dishwasher and washing machine, and a door leading out to the rear garden. The bathroom is accessed through the kitchen, at the back of the house comprising of a W/C, sink, shower cubicle, separate bath and combination boiler. The first floor is home to three double bedrooms. The spacious first bedroom is located at the front of the house featuring another bay window and an additional second window, with the second bedroom offering built in storage space. To the rear of the property is a terraced garden which has been landscaped by the current vendors over the years, comprising of vegetable patches, patio space and space for a garden shed.