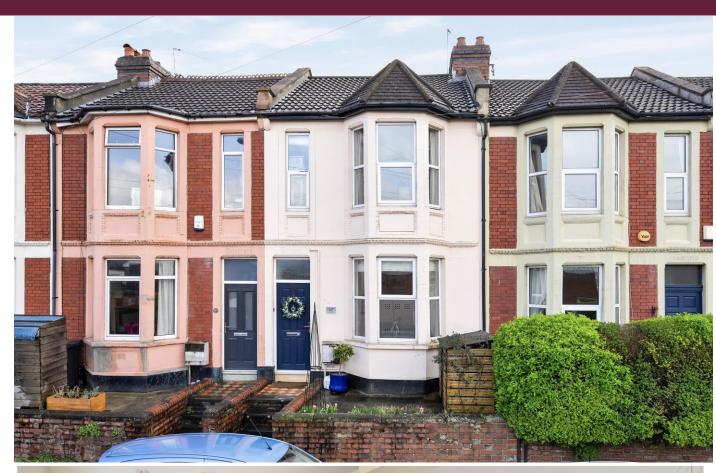

## Luckwell Road, Bedminster Asking Price £475,000

- Three Bedroom Terraced House
- Beautifully Maintained Throughout
- Modern Kitchen
- Open Living/Dining Reception Room
- Generous Sized Master Bedroom
- Two Further Double Bedrooms
- Family Bathroom
- South East Facing Private Rear Garden
- Close Proximity to North Street and Local Amenities

## **SUMMARY**

Situated within close proximity to North Street, this three-bedroom mid-terrace property has been well maintained by the current owners. The ground floor accommodation comprises of a generous sized sitting room with a gas fire, large bay window offering plenty of natural light and space for a dining area. The kitchen/diner includes a range of base and wall units, built in gas oven and five ring gas hob, stainless steel sink, with space for a fridge/freezer, dishwasher and washing machine, and a door leading out to the rear garden. The bathroom is accessed through the kitchen, at the back of the house comprising of a W/C, sink, shower cubicle, separate bath and combination boiler. The first floor is home to three double bedrooms. The spacious first bedroom is located at the front of the house featuring another bay window and an additional second window, with the second bedroom offering built in storage space. To the rear of the property is a terraced garden which has been landscaped by the current vendors over the years, comprising of vegetable patches, patio space and space for a garden shed.