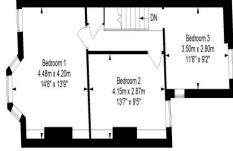

## Luckwell Road, Bedminster, BS3 3EW

Approximate Gross Internal Area = 101.0 sq m/ 1087.2 sq ft

<u>Ground Floor</u> <u>First Floor</u>

AlexanderMay

This floor plan has been drawn using RICS guidelines (GIA)

Disclaimer: Please note this floor plan is for marketing purposes and is to be used as guide only, All Efforts have been made to ensure its accuracy at time of print

**Tenure** 

Freehold

**EPC Rating** 

Ľ