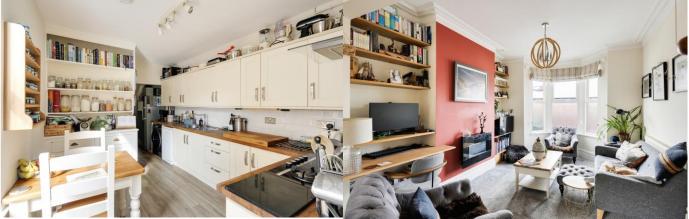

## **SUMMARY**

Situated within close proximity to North Street, this three-bedroom mid-terrace property has been well maintained by the current owners. The ground floor accommodation comprises of a generous sized sitting room with a gas fire, large bay window offering plenty of natural light and space for a dining area. The kitchen/diner includes a range of base and wall units, built in gas oven and five ring gas hob, stainless steel sink, with space for a fridge/freezer, dishwasher and washing machine, and a door leading out to the rear garden. The bathroom is accessed through the kitchen, at the back of the house comprising of a W/C, sink, shower cubicle, separate bath and combination boiler. The first floor is home to three double bedrooms. The spacious first bedroom is located at the front of the house featuring another bay window and an additional second window, with the second bedroom offering built in storage space. To the rear of the property is a terraced garden which has been landscaped by the current vendors over the years, comprising of vegetable patches, patio space and space for a garden shed.