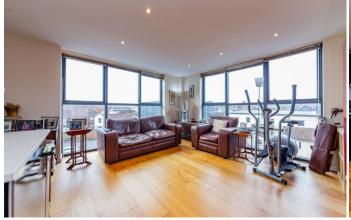

## **SUMMARY**

A stylish fourth floor apartment located within the desirable Airpoint development, Bedminster. The property features a spacious lounge/diner with a modern fitted kitchen which incorporates some appliances, benefiting from plenty of natural light from large floor to ceiling dual aspect windows boasting fantastic views across the city. There are also two double bedrooms, both with fitted wardrobes, and a contemporary threepiece bathroom suite. Further benefits include gated entry, an intercom system and allocated parking in the development's secure underground carpark. Residents also have use of a unique SkyPark, which includes a rooftop running track, BBQ area, function room, pool table room and large seating area. The property is ideally situated in BS3 with both North Street and West Street providing a range of local amenities such as shops, bars, cafes and restaurants. We understand from our vendor that the following charges apply:-