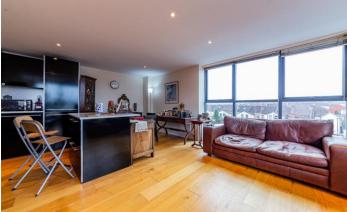

## **SUMMARY**

A stylish fourth floor apartment located within the desirable Airpoint development, Bedminster. The property features a spacious lounge/diner with a modern fitted kitchen which incorporates some appliances, benefiting from plenty of natural light from large floor to ceiling dual aspect windows boasting fantastic views across the city. There are also two double bedrooms, both with fitted wardrobes, and a contemporary threepiece bathroom suite. Further benefits include gated entry, an intercom system and allocated parking in the development's secure underground carpark. Residents also have use of a unique SkyPark, which includes a rooftop running track, BBQ area, function room, pool table room and large seating area. The property is ideally situated in BS3 with both North Street and West Street providing a range of local amenities such as shops, bars, cafes and restaurants. We understand from our vendor that the following charges apply:-