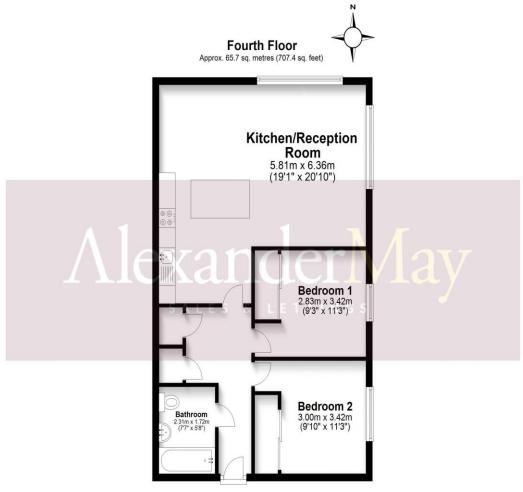

- Maintenance Charge Approx. £2115.84 per annum.
- Ground Rent £250 per annum.
- Remainder of a 999-year lease from 2006.

Total area: approx. 65.7 sq. metres (707.4 sq. feet)

Floor Plan measurements are approximate and are for illustrative purposes only. While we do not doubt the floor plans accuracy, we make no guarantee, warranty or representation as to the accuracy and completeness of the floor plan.