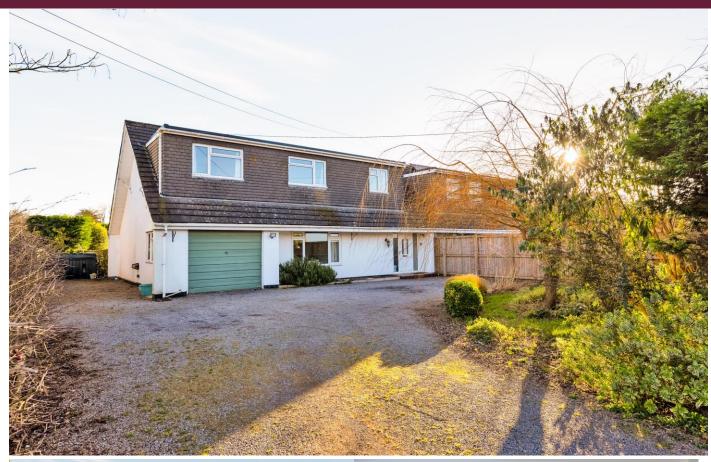

## Flax Bourton Road, Failand Asking Price £800,000

- Five Bedroom Semi-Detached Home
- Stunning Countryside Views
- Three Reception Rooms
- Large Dual Aspect Sitting Room
- Five Double Bedrooms
- Family Bathroom
- Master Bedroom with En-Suite
- Private Rear Garden

## **SUMMARY**

Located within the desirable village of Failand, within 3 miles of Clifton Village, this superb family home enjoys pleasant open countryside views. This semi-detached home is well-proportioned and extremely spacious throughout. The ground floor includes a large dual aspect sitting room, a second reception room with views to the stunning rear garden, a kitchen and a third reception room/dining room. The kitchen comprises of a range of base and wall units with worktop over, rangemaster cooker with double oven beneath and extractor above, and space for a fridge/freezer and dishwasher. The adjoining reception room/dining room benefits from a coat cupboard and a pantry. There are five fantastic sized bedrooms on the first floor, four of which have useful walk-in wardrobes. The master bedroom has an en-suite shower room to include a shower, w/c and basin. The family bathroom comprising of a mains fed shower with separate bath, w/c and basin completes the first floor. Each bedroom has fabulous views across the open land at the front or overlooking the garden to the rear. Outside the property is a generous sized garden, enclosed by fencing, hedging, mature shrubs and trees. The garden is private and has a variety of seating areas to enjoy the peaceful surroundings. There are two patio areas and a secure outbuilding with power and light. To the front of the property is a large driveway with parking for multiple vehicles and a garage. This property is within the catchment area for a number of well renowned schools, and it is the perfect family home.