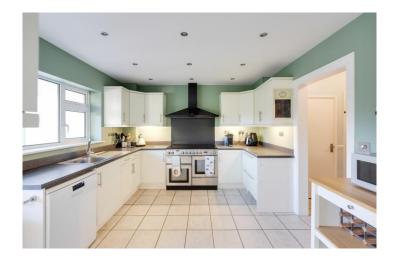

## **SUMMARY**

Located within the desirable village of Failand, within 3 miles of Clifton Village, this superb family home enjoys pleasant open countryside views. This semi-detached home is well-proportioned and extremely spacious throughout. The ground floor includes a large dual aspect sitting room, a second reception room with views to the stunning rear garden, a kitchen and a third reception room/dining room. The kitchen comprises of a range of base and wall units with worktop over, rangemaster cooker with double oven beneath and extractor above, and space for a fridge/freezer and dishwasher. The adjoining reception room/dining room benefits from a coat cupboard and a pantry. There are five fantastic sized bedrooms on the first floor, four of which have useful walk-in wardrobes. The master bedroom has an en-suite shower room to include a shower, w/c and basin. The family bathroom comprising of a mains fed shower with separate bath, w/c and basin completes the first floor. Each bedroom has fabulous views across the open land at the front or overlooking the garden to the rear. Outside the property is a generous sized garden, enclosed by fencing, hedging, mature shrubs and trees. The garden is private and has a variety of seating areas to enjoy the peaceful surroundings. There are two patio areas and a secure outbuilding with power and light. To the front of the property is a large driveway with parking for multiple vehicles and a garage. This property is within the catchment area for a number of well renowned schools, and it is the perfect family home.