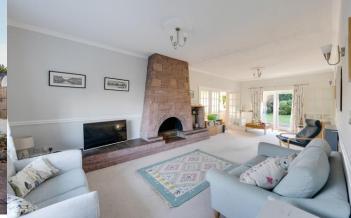

## **SUMMARY**

Located within the desirable village of Failand, within 3 miles of Clifton Village, this superb family home enjoys pleasant open countryside views. This semi-detached home is well-proportioned and extremely spacious throughout. The ground floor includes a large dual aspect sitting room, a second reception room with views to the stunning rear garden, a kitchen and a third reception room/dining room. The kitchen comprises of a range of base and wall units with worktop over, rangemaster cooker with double oven beneath and extractor above, and space for a fridge/freezer and dishwasher. The adjoining reception room/dining room benefits from a coat cupboard and a pantry. There are five fantastic sized bedrooms on the first floor, four of which have useful walk-in wardrobes. The master bedroom has an en-suite shower room to include a shower, w/c and basin. The family bathroom comprising of a mains fed shower with separate bath, w/c and basin completes the first floor. Each bedroom has fabulous views across the open land at the front or overlooking the garden to the rear. Outside the property is a generous sized garden, enclosed by fencing, hedging, mature shrubs and trees. The garden is private and has a variety of seating areas to enjoy the peaceful surroundings. There are two patio areas and a secure outbuilding with power and light. To the front of the property is a large driveway with parking for multiple vehicles and a garage. This property is within the catchment area for a number of well renowned schools, and it is the perfect family home.