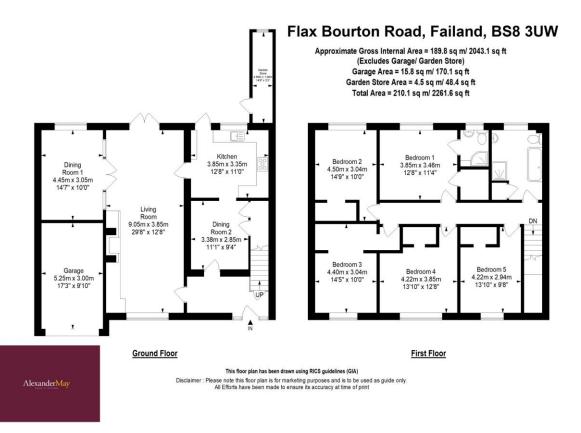

## **SUMMARY**

Located within the desirable village of Failand, within 3 miles of Clifton Village, this superb family home enjoys pleasant open countryside views. This semi-detached home is well-proportioned and extremely spacious throughout. The ground floor includes a large dual aspect sitting room, a second reception room with views to the stunning rear garden, a kitchen and a third reception room/dining room. The kitchen comprises of a range of base and wall units with worktop over, rangemaster cooker with double oven beneath and extractor above, and space for a fridge/freezer and dishwasher. The adjoining reception room/dining room benefits from a coat cupboard and a pantry. There are five fantastic sized bedrooms on the first floor, four of which have useful walk-in wardrobes. The master bedroom has an en-suite shower room to include a shower, w/c and basin. The family bathroom comprising of a mains fed shower with separate bath, w/c and basin completes the first floor. Each bedroom has fabulous views across the open land at the front or overlooking the garden to the rear. Outside the property is a generous sized garden, enclosed by fencing, hedging, mature shrubs and trees. The garden is private and has a variety of seating areas to enjoy the peaceful surroundings. There are two patio areas and a secure outbuilding with power and light. To the front of the property is a large driveway with parking for multiple vehicles and a garage. This property is within the catchment area for a number of well renowned schools, and it is the perfect family home.