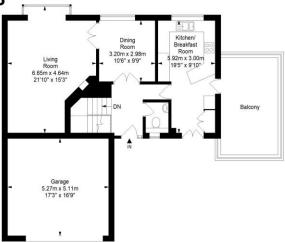

Estune Walk, Long Ashton, BS41 9EP

Approximate Gross Internal Area = 149.8 sq m/ 1612.5 sq ft (Excludes Garage/ Balcony) Garage Area = 26.9 sq m/ 289.5 sq ft Total Area = 176.7 sq m/ 1902.0 sq ft

**Lower Ground Floor** 

**Ground Floor** 

This floor plan has been drawn using RICS guidelines (GIA)

Disclaimer: Please note this floor plan is for marketing purposes and is to be used as guide only.

All Efforts have been made to ensure its accuracy at time of print