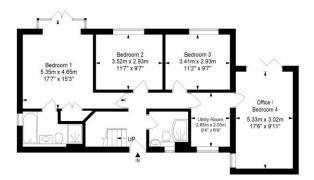

Estune Walk, Long Ashton, BS41 9EP

Approximate Gross Internal Area = 149.8 sq m/ 1612.5 sq ft (Excludes Garage/ Balcony) Garage Area = 26.9 sq m/ 289.5 sq ft Total Area = 176.7 sq m/ 1902.0 sq ft

**Lower Ground Floor** 

**Ground Floor** 

This floor plan has been drawn using RICS guidelines (GIA)

Disclaimer: Please note this floor plan is for marketing purposes and is to be used as guide only.

All Efforts have been made to ensure its accuracy at time of print