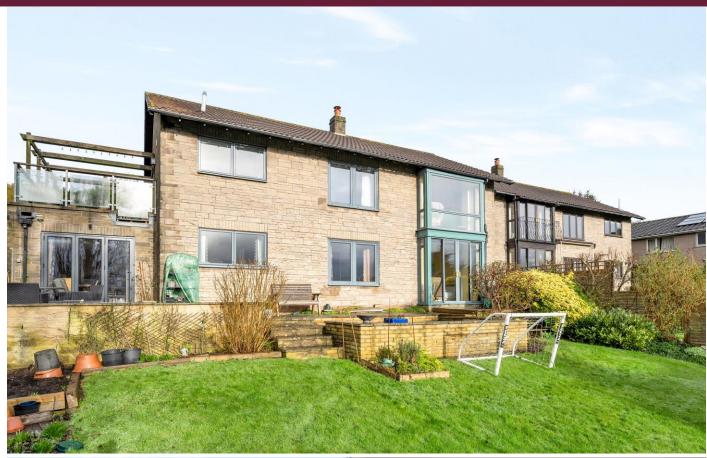

## **DESCRIPTION**

This beautifully presented four bedroom home is situated in an in an elevated position enjoying breath taking views across the valley towards Dundry. This superb family home is arranged over two floors and is a unique design with the living areas occupying the first floor. The property enjoys plenty of natural light with its south-facing aspect and large windows making the most of the aspect and its position. The spacious accommodation comprises of a stunning sitting room, second reception room/dining room, cloakroom and a kitchen/breakfast room with access to a wonderful sun terrace. The kitchen includes a range of base and wall units with worktop over, four ring gas hob and Neff oven. There is space for a dishwasher and fridge/freezer. The bedrooms are situated on the ground floor with the master bedroom benefitting from an en-suite bathroom and access to the rear garden via patio doors. The modern en-suite bathroom consists of an enclosed mains fed shower. separate bath, W/C and basin. There are a further three bedrooms, one of which is currently used as an office but there is an option for this to be the fourth bedroom. The family bathroom and a utility room complete the ground floor. The accommodation is well proportioned throughout and provides flexible living. The family bathroom completes the ground floor. Outside the property is a fantastic large rear garden enclosed by fencing and hedging. There are a range of mature shrubs and trees, raised beds and a variety of seating areas to enjoy the breath taking surroundings. To the front is a spacious driveway with parking for multiple vehicles and a double garage.