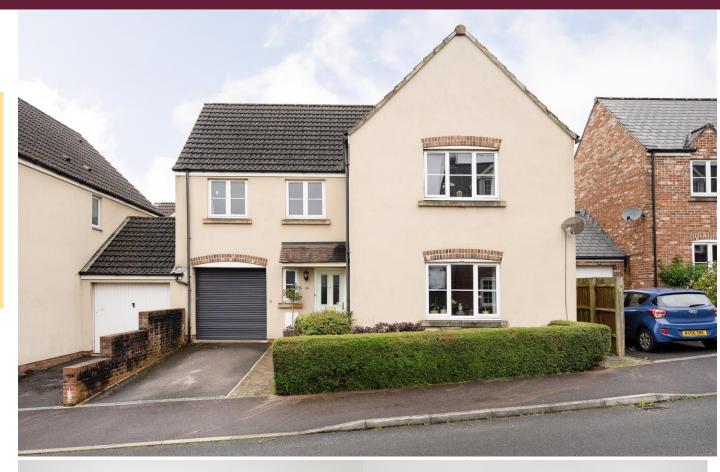

# Kings Croft, Long Ashton Asking Price £675,000

- Detached Four-Bedroom Family Home
- Desirable Location close to Village Amenities, Childrens Play Area & Woodland Walks
- Open-Plan Kitchen/Dining Room & Adjoining Utility Room
- Sitting Room
- Four Bedrooms
- Private Rear Garden and Patio

### SUMMARY

This attractive four-bedroom detached family home is located on the ever-popular Kings Croft development and offers spacious accommodation throughout. The home is laid over two floors with the ground floor comprising of a kitchen/breakfast room, utility room, dining room, living room, study/playroom and downstairs cloakroom. The first floor consists of four double bedrooms, with the master benefiting from an en-suite shower room and a family bathroom. Outside to the rear is a private garden with patio area and to the front is a block paved driveway and a garage. This property is the perfect family home.