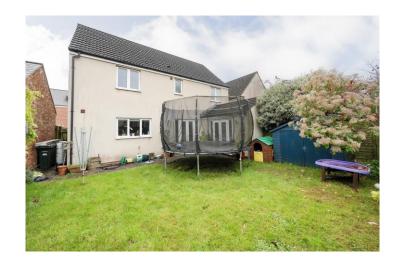

### SUMMARY

This attractive four-bedroom detached family home is located on the ever-popular Kings Croft development and offers spacious accommodation throughout. The home is laid over two floors with the ground floor comprising of a kitchen/breakfast room, utility room, dining room, living room, study/playroom and downstairs cloakroom. The first floor consists of four double bedrooms, with the master benefiting from an en-suite shower room and a family bathroom. Outside to the rear is a private garden with patio area and to the front is a block paved driveway and a garage. This property is the perfect family home.