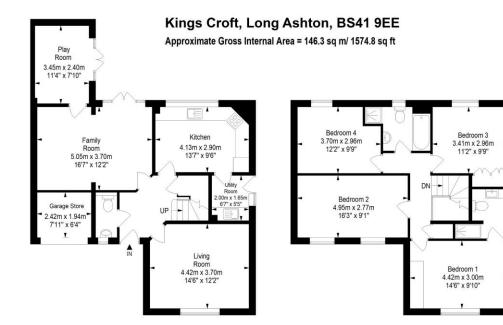

### SUMMARY

This attractive four-bedroom detached family home is located on the ever-popular Kings Croft development and offers spacious accommodation throughout. The home is laid over two floors with the ground floor comprising of a kitchen/breakfast room, utility room, dining room, living room, study/playroom and downstairs cloakroom. The first floor consists of four double bedrooms, with the master benefiting from an en-suite shower room and a family bathroom. Outside to the rear is a private garden with patio area and to the front is a block paved driveway and a garage. This property is the perfect family home.

#### This floor plan has been drawn using RICS guidelines (GIA) Disclaimer : Please note this floor plan is for marketing purposes and is to be used as guide only. All Efforts have been made to ensure its accuracy at time of print