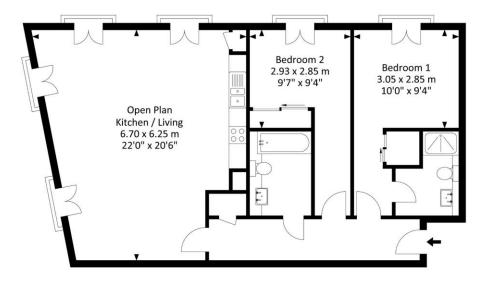

### Sugar House, French Yard BSI 6SZ

Approx. Gross Internal Area 835.50 Sq.Ft - 77.60 Sq.M

For illustrative purposes only. Not to scale.

Whilst every attempt has been made to ensure accuracy of the floor plan all measurements are approximate and no responsibility is taken for any error, omission or measurement.