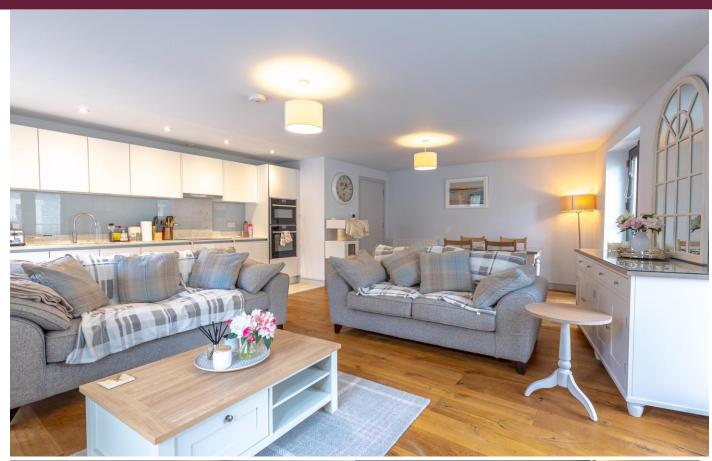

#### **SUMMARY**

This modern two-bedroom ground floor apartment is situated in a fantastic location near the harbourside. Number 3 is well presented throughout and briefly comprises of a spacious kitchen/living area, family bathroom and two bedrooms, with the master bedroom benefitting from and en-suite bathroom. The kitchen/living area is the hub of the home and finished with high gloss base and wall unit. Integrated appliances include a fridge freezer, dishwasher, induction hob with extractor above and eye-level oven. There is a secure underground parking space that can be accessed from inside the building. This apartment is perfect for city living and it is close to all amenities.