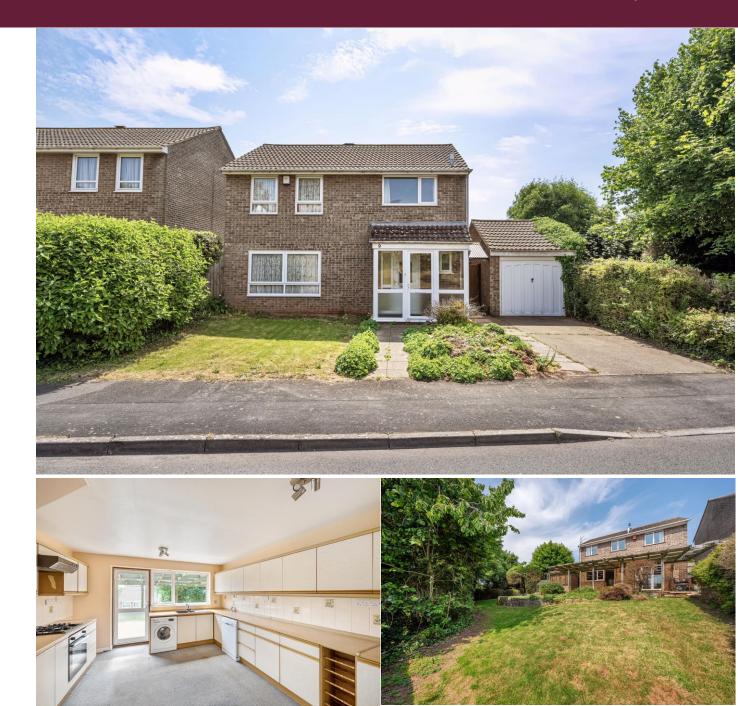

# Theynes Croft, Long Ashton BS41 9NA

# Asking Price £575,000

- Four Bedroom Detached Family Home
- Situated On Large South Facing Plot
- In Need Of Modernistion
- Dual Aspect Sitting Room
- Downstairs WC
- Scope To Extend
- Family Shower Room
- Detached Garage
- Off Street Parking

#### SUMMARY

Located within close proximity to the well-renowned Northleaze Junior School, this detached home occupies a generous corner south-facing plot with light and airy accommodation and further scope for extension (Subject to Planning Consent). The ground floor consists of an open-plan kitchen/breakfast room, dual aspect sitting/dining room, with cloakroom WC, whilst the first floor houses four bedrooms and family shower room, with the two rear bedrooms enjoying a wonderful open aspect and views of the surrounding countryside. The generous gardens are perfect for all the family to enjoy and there is private off-street parking provided at the front of the property, also allowing access to the garage.