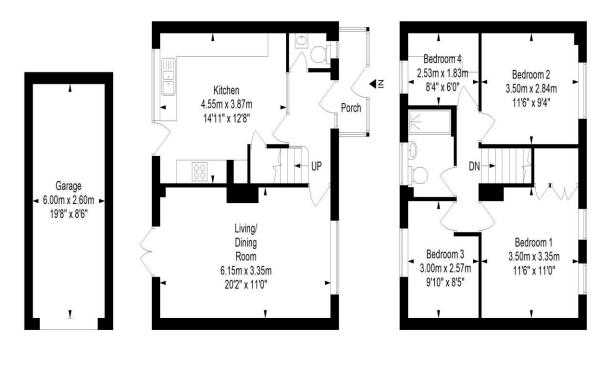

### Theynes Croft Approximate Gross Internal Area = 93.6 sq m/ 1007.5 sq ft (Excludes Garage) Garage Area = 15.6 sq m/ 167.9 sq ft Total Area = 109.2 sq m/ 1175.4 sq ft

Garage

**Ground Floor** 

#### This floor plan has been drawn using RICS guidelines (GIA)

Disclaimer : Please note this floor plan is for marketing purposes and is to be used as guide only. All Efforts have been made to ensure its accuracy at time of print

**First Floor**