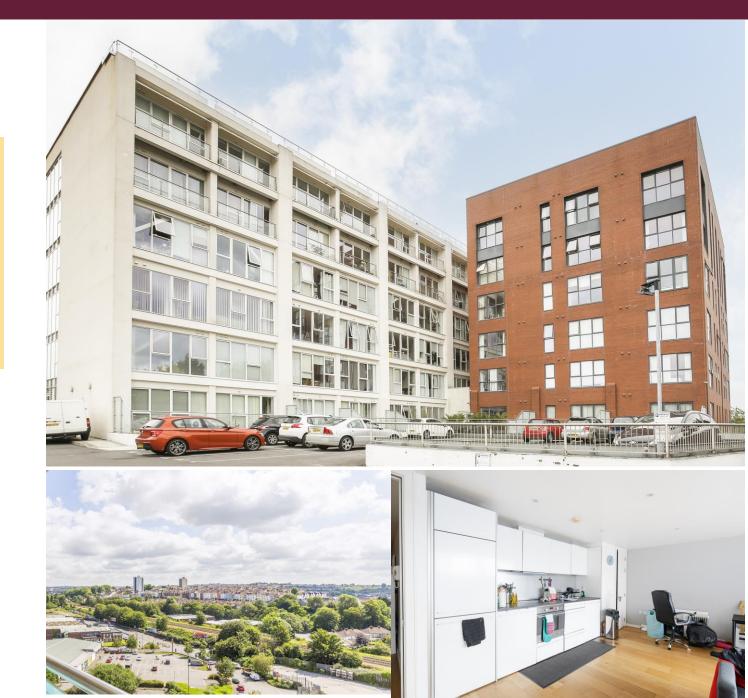

## Skypark Road, Bedminster Asking Price £260,000

- Fourth Floor Apartment
- Two Double Bedrooms
- Open Plan Kitchen/Living Space
- Modern Bathroom Suite
- Stunning Views Across the City
- Lift Access & Secure Allocated Parking Space
- Use of Excellent Communal Facilities
- Walking Distance to North Street

#### SUMMARY

A stylish fourth floor apartment located within the desirable Airpoint development, Bedminster. The property features a spacious lounge/diner with a modern fitted kitchen which incorporates some appliances, benefiting from plenty of natural light from large floor to ceiling dual aspect windows boasting fantastic views across the city. There are also two double bedrooms and a contemporary three-piece bathroom suite. Further benefits include gated entry, an intercom system and allocated parking in the development's secure underground carpark. Residents also have use of a unique SkyPark, which includes a rooftop running track, BBQ area, function room, pool table room and large seating area. The property is ideally situated in BS3 with both North Street and West Street providing a range of local amenities such as shops, bars, cafes and restaurants.