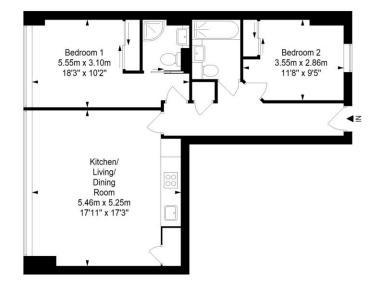

#### Airpoint, Skypark Road, Bedminster, BS3 3NL

Approximate Gross Internal Area = 68.6 sq m/ 738.4 sq ft

#### This floor plan has been drawn using RICS guidelines (GIA) Disclaimer : Please note this floor plan is for marketing purposes and is to be used as guide only. All Efforts have been made to ensure its accuracy at time of print