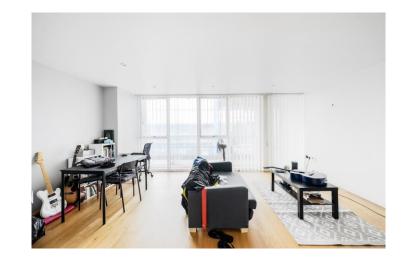

#### SUMMARY

A stylish fourth floor apartment located within the desirable Airpoint development, Bedminster. The property features a spacious lounge/diner with a modern fitted kitchen which incorporates some appliances, benefiting from plenty of natural light from large floor to ceiling dual aspect windows boasting fantastic views across the city. There are also two double bedrooms and a contemporary three-piece bathroom suite. Further benefits include gated entry, an intercom system and allocated parking in the development's secure underground carpark. Residents also have use of a unique SkyPark, which includes a rooftop running track, BBQ area, function room, pool table room and large seating area. The property is ideally situated in BS3 with both North Street and West Street providing a range of local amenities such as shops, bars, cafes and restaurants.