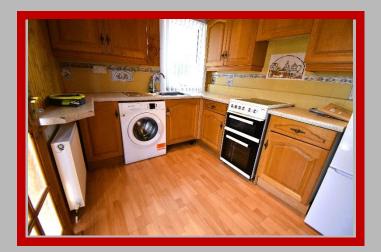

# DESCRIPTION

D W Shaw are delighted to present to the market this Semi Detached Villa which comprises an entrance hallway, Shower Room, Lounge, Fitted Kitchen, Conservatory, 3 Double Bedrooms as well as gardens to the front and rear and Garage.

at widest

at widest

| Lounge       | 19'3" x 11'7" at widest |
|--------------|-------------------------|
| Kitchen      | 9'2" x 7'11" at widest  |
| Conservatory | 9'7" x 6'10" at widest  |
| Bedroom      | 13'1" x 8'8" at widest  |
| Bedroom      | 13'0" x 12'3" at widest |
| Bedroom      | 9'3" x 7'9"             |
| Shower Room  | 8'10" x 5'4" at widest  |
|              |                         |