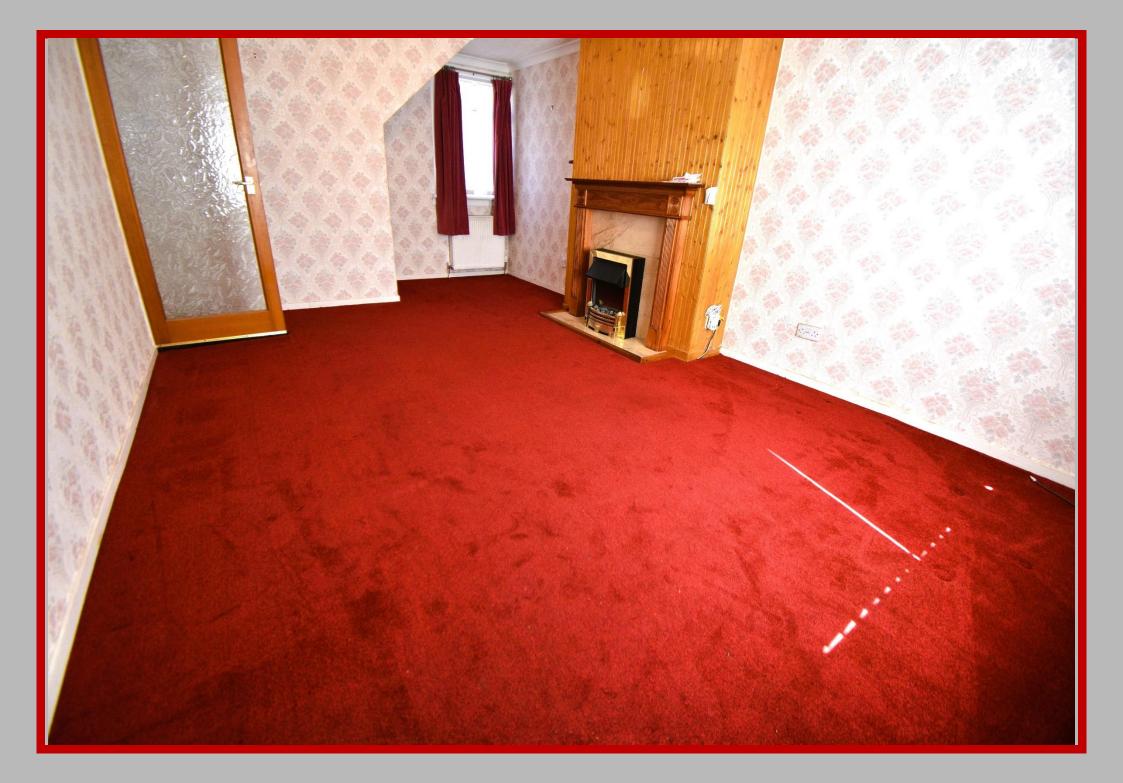

# DESCRIPTION

D W Shaw are delighted to present to the market this Semi Detached Villa which comprises an entrance hallway, Shower Room, Lounge, Fitted Kitchen, Conservatory, 3 Double Bedrooms as well as gardens to the front and rear and Garage.

at widest

at widest

| Lounge       | 19'3" x 11'7" at widest |
|--------------|-------------------------|
| Kitchen      | 9'2" x 7'11" at widest  |
| Conservatory | 9'7" x 6'10" at widest  |
| Bedroom      | 13'1" x 8'8" at widest  |
| Bedroom      | 13'0" x 12'3" at widest |
| Bedroom      | 9'3" x 7'9"             |
| Shower Room  | 8'10" x 5'4" at widest  |
|              |                         |