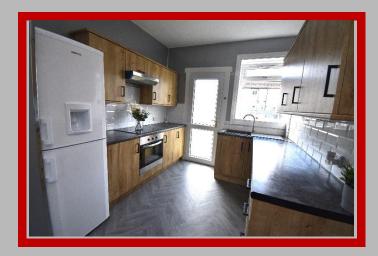

# DESCRIPTION

DW Shaw are delighted to present to the market this Lower Flat offering accommodation comprising of an entrance hallway, lounge, well fitted kitchen, 3 double bedrooms and a shower room. Outside there are easily maintained gardens to the front and back.

Lounge 15'10" x 11'10" at widest Kitchen 10'2" x 8'8" at widest Bedroom 12'7" x 10'1"at widest Bedroom 12'4" x 9'2"at widest Bedroom 12'9" x 12'8" at widest Shower Room 7'2" x 4'9"at widest