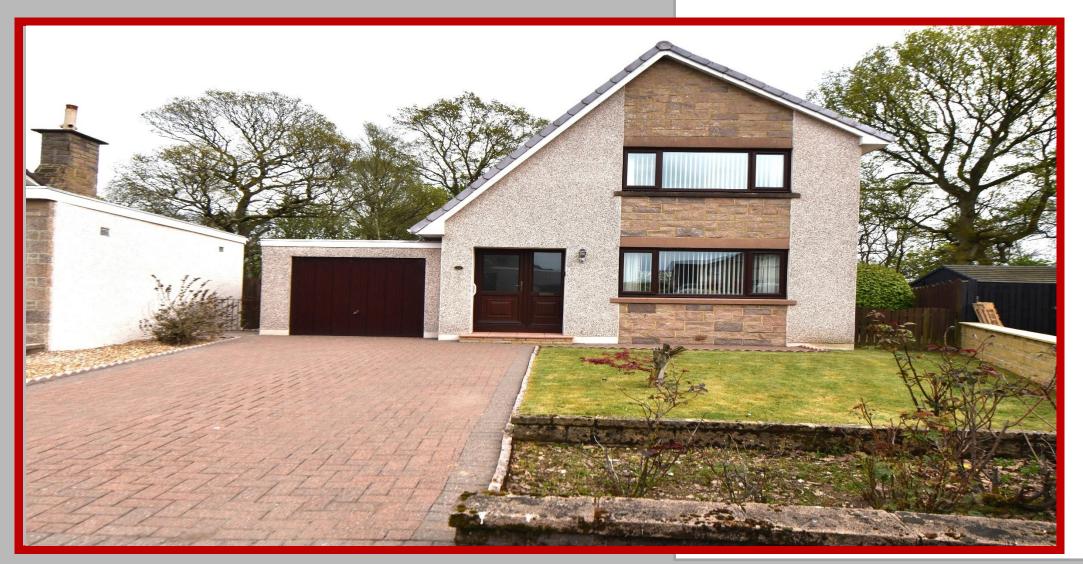

## **3 BED DETACHED VILLA + SUN ROOM + GARAGE** 32 Kings Drive, Cumnock **Offers Over £210,000**

Energy Performance Rating D

# DESCRIPTION

D W Shaw are delighted to present to the market this 3 bed Detached Villa situated in a popular residential area of Cumnock within walking distance of schooling and the town centre. Comprising a good sized lounge, fitted kitchen, sun room, w.c., 3 bedrooms and a shower room. The property also benefits gardens to the front, sides and south facing gardens to the rear. There is also a garage with off street parking for several vehicles.