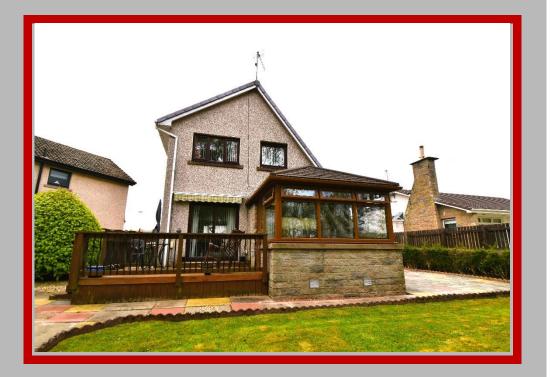

## **3 BED DETACHED VILLA + SUN ROOM + GARAGE** 32 Kings Drive, Cumnock **Offers Over £210,000**

Energy Performance Rating D

# DESCRIPTION

D W Shaw are delighted to present to the market this 3 bed Detached Villa situated in a popular residential area of Cumnock within walking distance of schooling and the town centre. Comprising a good sized lounge, fitted kitchen, sun room, w.c., 3 bedrooms and a shower room. The property also benefits gardens to the front, sides and south facing gardens to the rear. There is also a garage with off street parking for several vehicles.