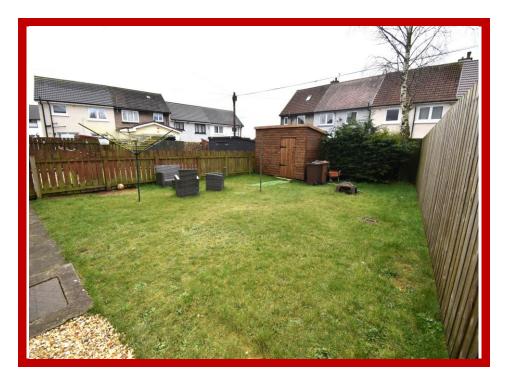

## DESCRIPTION

D W Shaw are delighted to present to the market this End Terraced Villa situated within a popular and seldom available residential area of Mauchline. The accommodation comprises of reception hall, lounge and fitted kitchen with access to the rear garden, 2 bedrooms, box room and a family bathroom with shower over the bath. Outside there are easily maintained gardens to the front, side & rear. There is also parking for several vehicles.