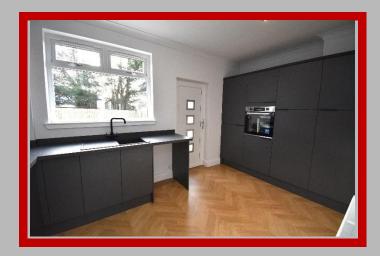

# DESCRIPTION

This spacious end of terrace villa is in truly move-in condition and is suitably located close to a convenience store. It has been completely refurbished throughout to an extremely high standard and comprises a WC and double bedroom on the ground floor as well as a fitted dining kitchen and lounge. Upstairs are 3 double bedrooms and a wetwall shower room. Outside are low maintenance gardens to the front, side and rear with parking for several vehicles.

14'11" x 12'4" at widest Lounge 12'3" X 8'9" at widest Dining Kitchen Downstair W.C. 5'2" x 3'8" at widest 12'0" x 9'0" Downstair Bedroom Bedroom 12'6" x 9'11" at widest Bedroom 13'7" x 12'6" at widest Bedroom 10'11" x 10'1" at widest Shower Room 7'3" x 5'7" at widest