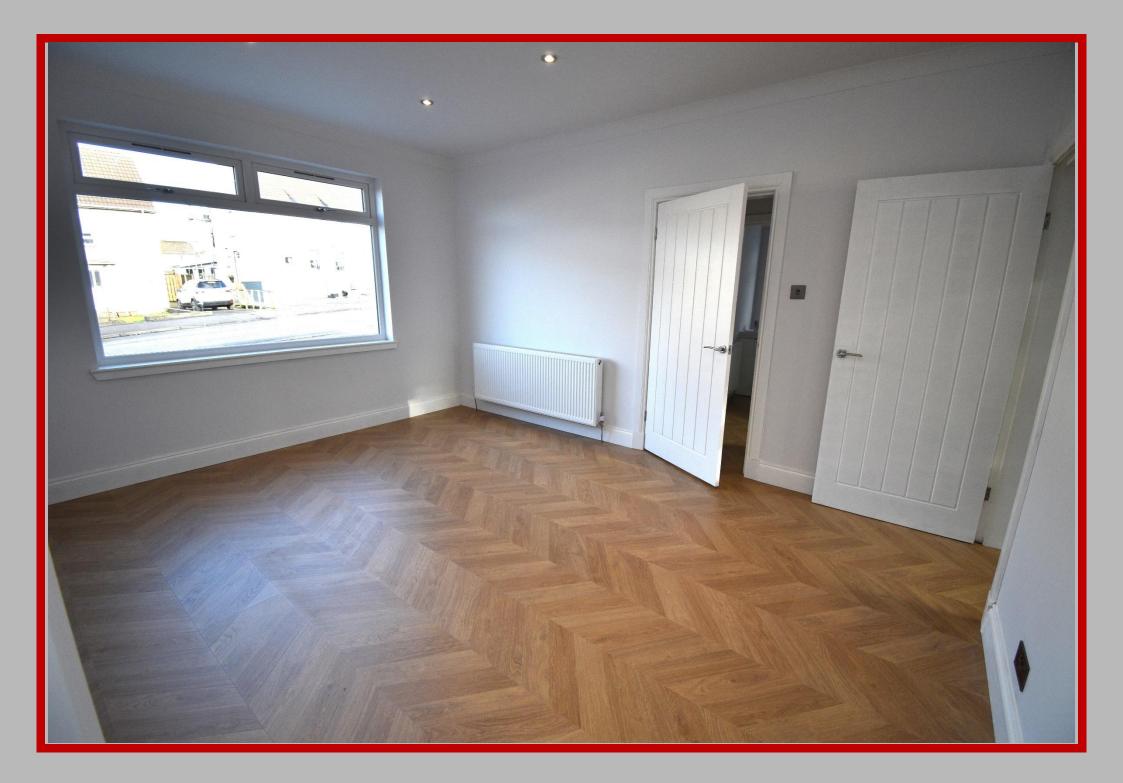

# DESCRIPTION

This spacious end of terrace villa is in truly move-in condition and is suitably located close to a convenience store. It has been completely refurbished throughout to an extremely high standard and comprises a WC and double bedroom on the ground floor as well as a fitted dining kitchen and lounge. Upstairs are 3 double bedrooms and a wetwall shower room. Outside are low maintenance gardens to the front, side and rear with parking for several vehicles.

14'11" x 12'4" at widest Lounge 12'3" X 8'9" at widest Dining Kitchen Downstair W.C. 5'2" x 3'8" at widest 12'0" x 9'0" Downstair Bedroom Bedroom 12'6" x 9'11" at widest Bedroom 13'7" x 12'6" at widest Bedroom 10'11" x 10'1" at widest Shower Room 7'3" x 5'7" at widest