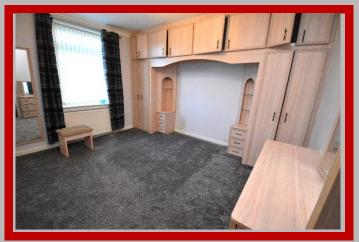

## DESCRIPTION

D W Shaw are delighted to present to the market this 2 Bed Upper Flat which comprises entrance hall, Lounge, Fitted Kitchen, 2 Bedrooms, one with fitted units, one with built in cupboard, Wet Room and hall cupboard. There is also a floored loft which is installed with loft ladders for easy access.

Lounge Kitchen Bedroom Bedroom Wet Room 15'0" x 12'9" at widest 12'2" x 7'6" at widest 12'11" x 11'8" at widest 12'11" x 8'11" 6'0" x 4'6" at widest