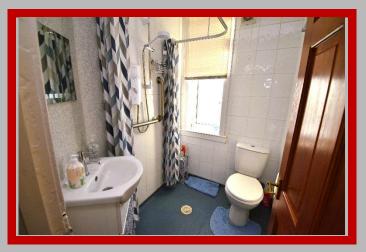

## DESCRIPTION

D W Shaw are delighted to present to the market this 2 Bed Upper Flat which comprises entrance hall, Lounge, Fitted Kitchen, 2 Bedrooms, one with fitted units, one with built in cupboard, Wet Room and hall cupboard. There is also a floored loft which is installed with loft ladders for easy access.

Lounge Kitchen Bedroom Bedroom Wet Room 15'0" x 12'9" at widest 12'2" x 7'6" at widest 12'11" x 11'8" at widest 12'11" x 8'11" 6'0" x 4'6" at widest