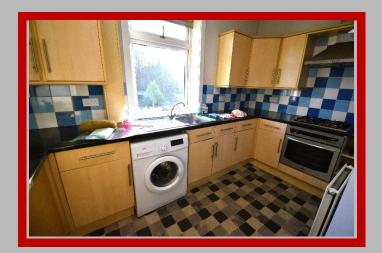

## DESCRIPTION

D W Shaw are delighted to present to the market this 2 Bed Upper Flat which comprises entrance hall, Lounge, Fitted Kitchen, 2 Bedrooms, one with fitted units, one with built in cupboard, Wet Room and hall cupboard. There is also a floored loft which is installed with loft ladders for easy access.

Lounge Kitchen Bedroom Bedroom Wet Room 15'0" x 12'9" at widest 12'2" x 7'6" at widest 12'11" x 11'8" at widest 12'11" x 8'11" 6'0" x 4'6" at widest