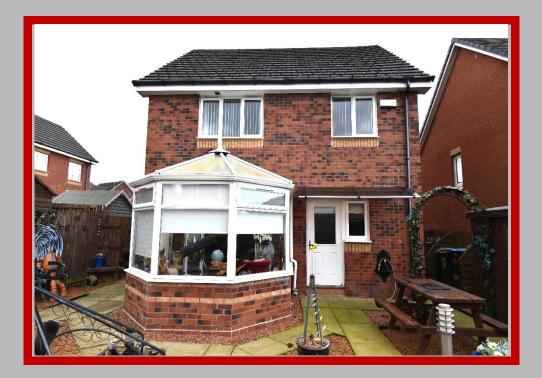

# **4 BED DETACHED BUNGALOW + CONSERVATORY** 17 Fernlea Avenue, Mauchline **Offers Over £220,000**

**Energy Performance Rating C** 

# DESCRIPTION

D W Shaw are delighted to present to the market this spacious Detached Bungalow situated within a quiet cul de sac. The accommodation comprises on the lower floor of a double bedroom, w.c., 2 public rooms, kitchen and conservatory. On the upper floor are a bathroom, 1 single bedroom and 2 double bedrooms, one with an ensuite shower room/w.c. Outside are easily maintained gardens and a driveway.