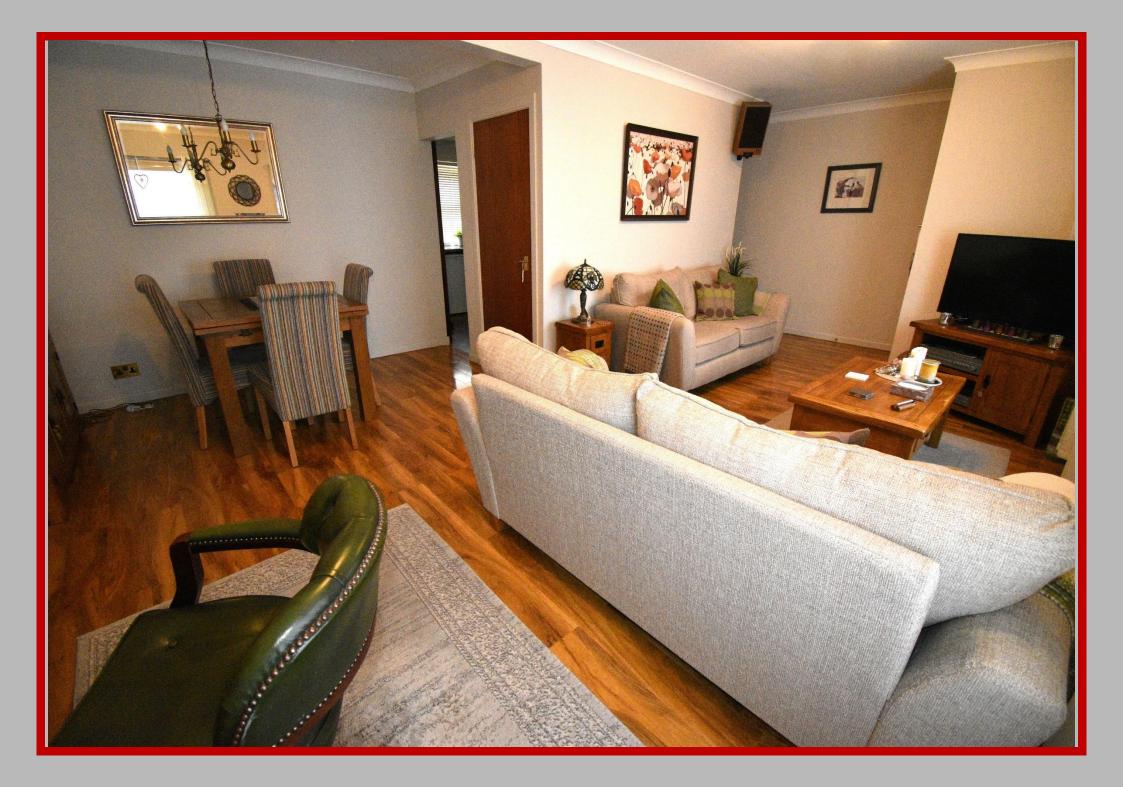

# DESCRIPTION

D W Shaw are delighted to present to the market this traditional style Terraced Villa situated in the centre of the village of Catrine and close to the village amenities. On the ground floor is the spacious L-shaped dining lounge and fitted kitchen while upstairs are 3 bedrooms, a large walk-in storage cupboard and also a shower room. At the rear of the property is a shared patio area and courtyard as well as off road parking.

| Lounge      | 22'4" x 16'0" at widest |
|-------------|-------------------------|
| Kitchen     | 11'3" x 8'11" at widest |
| Shower Room | 7'8" x 5'11" at widest  |
| Bedroom     | 16'1 x 7'6"             |
| Bedroom     | 10'1" x 7' 8" at widest |
| Bedroom     | 7'8" x 5'11"            |