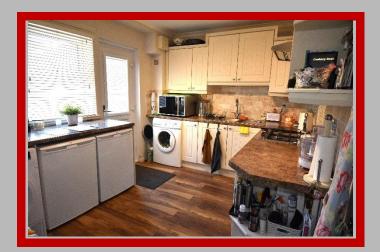

# DESCRIPTION

D W Shaw are delighted to present to the market this traditional style Terraced Villa situated in the centre of the village of Catrine and close to the village amenities. On the ground floor is the spacious L-shaped dining lounge and fitted kitchen while upstairs are 3 bedrooms, a large walk-in storage cupboard and also a shower room. At the rear of the property is a shared patio area and courtyard as well as off road parking.

| Lounge      | 22'4" x 16'0" at widest |
|-------------|-------------------------|
| Kitchen     | 11'3" x 8'11" at widest |
| Shower Room | 7'8" x 5'11" at widest  |
| Bedroom     | 16'1 x 7'6"             |
| Bedroom     | 10'1" x 7' 8" at widest |
| Bedroom     | 7'8" x 5'11"            |