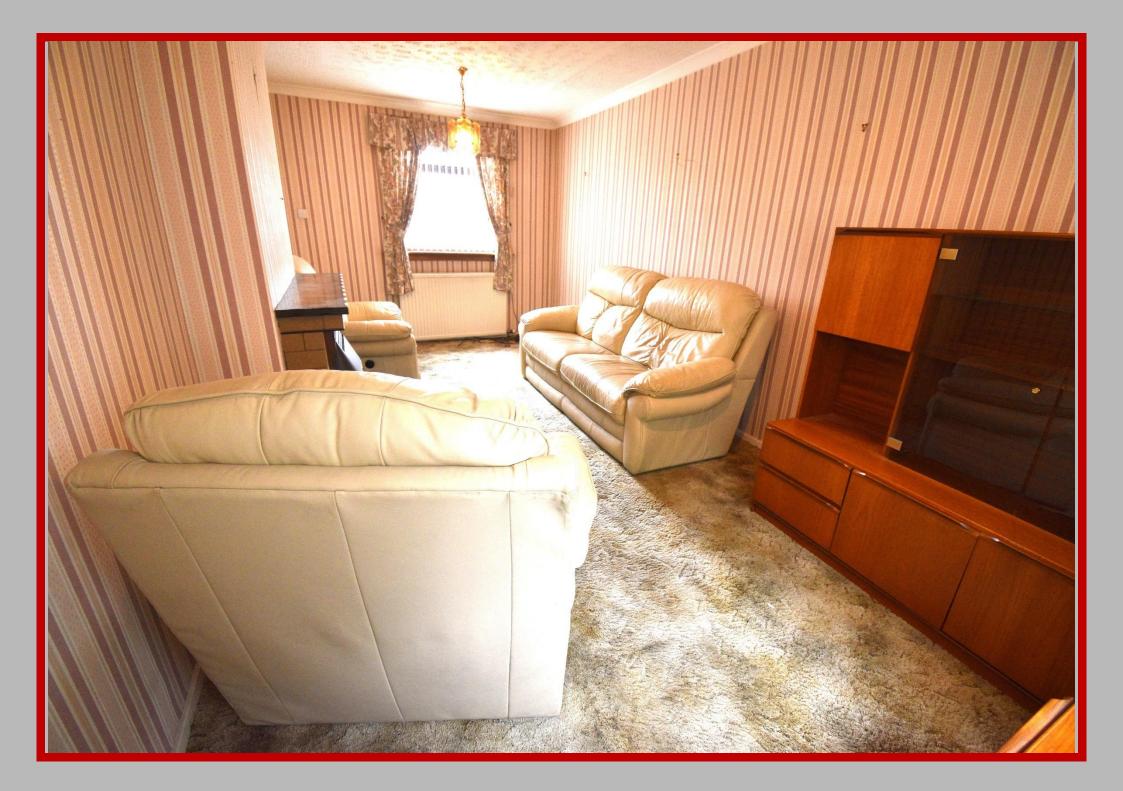

# DESCRIPTION

Situated in a popular area of the town, this End of Terrace Villa offers accommodation of lounge, fitted dining kitchen, 2 double bedrooms, one with a with fitted units and a tiled shower room. The property has low maintenance gardens to the front, side and rear.

Lounge Kitchen Bedroom Bedroom Shower Room 19'9" x 10'0" at widest 13'0" x 7'9" at widest 11'7" x 10'1" at widest 13'0" x 9'6" at widest 6'4" x 5'5" at widest