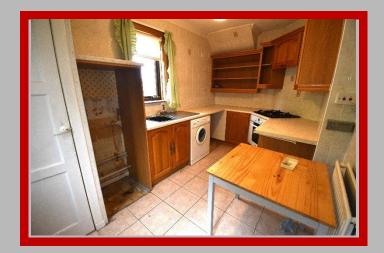

# DESCRIPTION

Situated in a popular area of the town, this End of Terrace Villa offers accommodation of lounge, fitted dining kitchen, 2 double bedrooms, one with a with fitted units and a tiled shower room. The property has low maintenance gardens to the front, side and rear.

Lounge Kitchen Bedroom Bedroom Shower Room 19'9" x 10'0" at widest 13'0" x 7'9" at widest 11'7" x 10'1" at widest 13'0" x 9'6" at widest 6'4" x 5'5" at widest