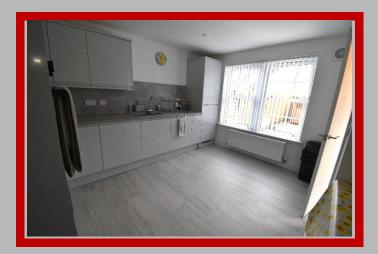

# DESCRIPTION

D W Shaw are delighted to present to the market this Semi Detached Villa situated in a quiet cul de sac within the pleasant village of Lugar. It comprises of a lounge, modern well fitted dining kitchen, utility room and shower room, whilst upstairs are 3 bedrooms, 2 with fitted mirror wardrobes and 1 with a fitted cupboard. There is also a family bathroom upstairs. Externally is a monobloc driveway to the front providing offstreet parking for several vehicles and at the rear is a fully enclosed slabbed patio.

Lounge Kitchen Utility Room Bedroom Bedroom Shower Room Bathroom 15'4" x 14'2" at widest 12'11" x 10'11" at widest 7'8" x 5'5" at widest 11'6" x 10'4" 13'11" x 9'0" 10'1" x 8'5" at widest 7'4" x 6'4" at widest 7'1" x 7'0" at widest