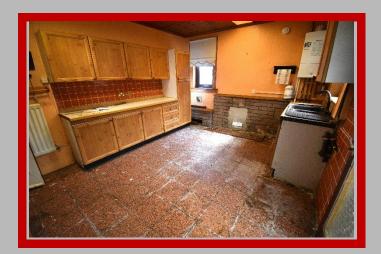

## DESCRIPTION

This Semi Detached Villa right on the village's Main Street comprises lounge, shower room, good sized kitchen, sun room, 3 double bedrooms, one on the ground floor and a w.c. Outside are large gardens to the rear.

Lounge Kitchen Sun Room Shower Room Bedroom Bedroom Bedroom W.C. 15'4" x 13'9" at widest 14'2" x 10'9" at widest 22'1" x 6'1" 6'10" x 6'10" at widest 13'8" x 10'11" at widest 15'6" x 9'11" at widest 11'11" x 10'0" 10'4" x 3'6" at widest