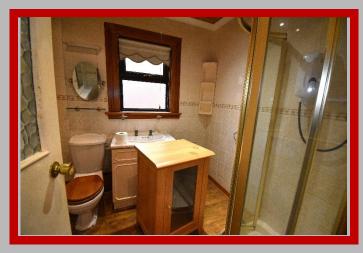

## DESCRIPTION

This Semi Detached Villa right on the village's Main Street comprises lounge, shower room, good sized kitchen, sun room, 3 double bedrooms, one on the ground floor and a w.c. Outside are large gardens to the rear.

Lounge Kitchen Sun Room Shower Room Bedroom Bedroom Bedroom W.C. 15'4" x 13'9" at widest 14'2" x 10'9" at widest 22'1" x 6'1" 6'10" x 6'10" at widest 13'8" x 10'11" at widest 15'6" x 9'11" at widest 11'11" x 10'0" 10'4" x 3'6" at widest