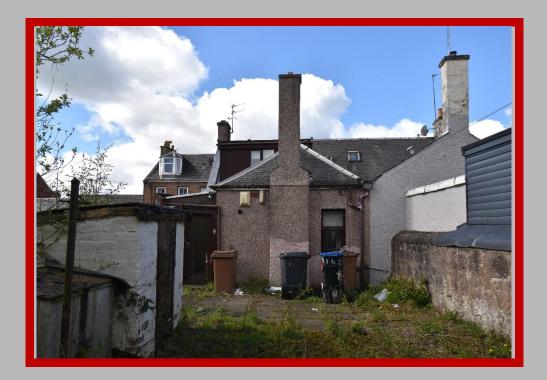

## DESCRIPTION

This Semi Detached Villa right on the village's Main Street comprises lounge, shower room, good sized kitchen, sun room, 3 double bedrooms, one on the ground floor and a w.c. Outside are large gardens to the rear.