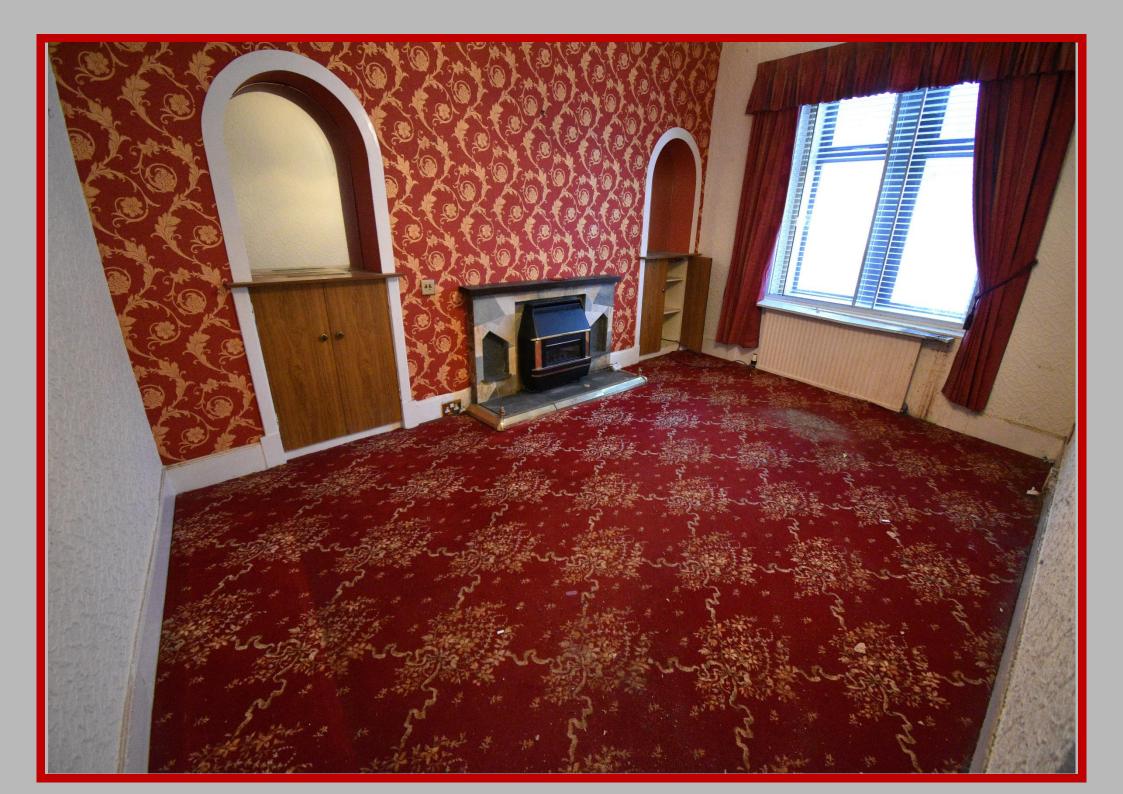

## DESCRIPTION

This Semi Detached Villa right on the village's Main Street comprises lounge, shower room, good sized kitchen, sun room, 3 double bedrooms, one on the ground floor and a w.c. Outside are large gardens to the rear.

Lounge Kitchen Sun Room Shower Room Bedroom Bedroom Bedroom W.C. 15'4" x 13'9" at widest 14'2" x 10'9" at widest 22'1" x 6'1" 6'10" x 6'10" at widest 13'8" x 10'11" at widest 15'6" x 9'11" at widest 11'11" x 10'0" 10'4" x 3'6" at widest