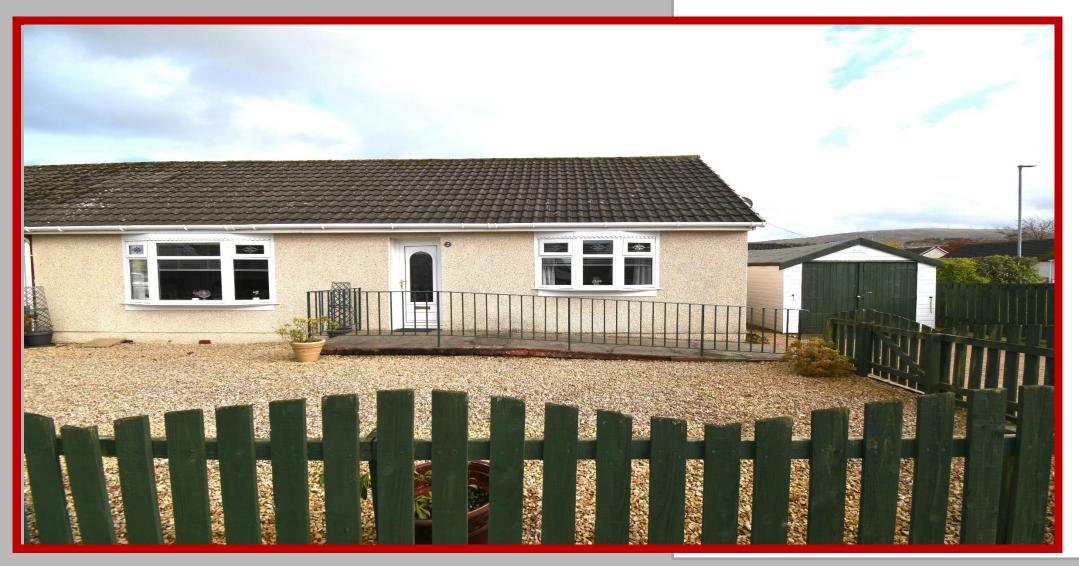

# 2 Bedroom Semi Detached Bungalow2 Westland Drive, New CumnockOffers Over £127,000

**Energy Performance Rating D** 

## DESCRIPTION

D W Shaw are delighted to present to the market this 2 Bed Semi Detached Bungalow in a quiet cul de sac which offers accommodation comprising of Lounge, Kitchen, 2 Double Bedrooms and Shower Room. Outside there are easily maintained gardens to the front, side and rear as well as a garage and driveway for off street parking.