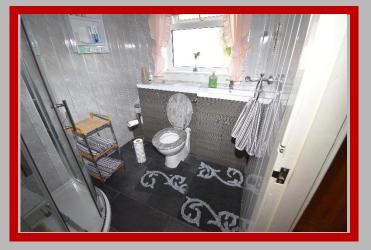

Lounge Kitchen Bedroom Bedroom Shower Room 18'1" x 10'1" at widest 11'8" x 7'11" at widest 11'4" x 9'4" at widest 11'8" x 9'4" at widest 7'10" x 5'9" at widest