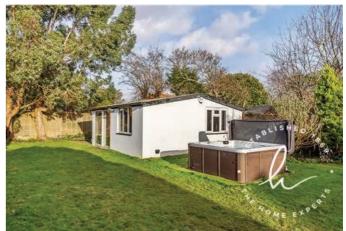

#### **Features**

- 5 Bedrooms, - 3 Bathrooms, - 2 Receptions Rooms, - Spacious Kitchen/Diner, - Study/6th Bedroom, - Off Street Parking, - Generous rear Garden, -Utility Room, - Outside studio/ Cinema room/Gym.

#### **The Property**

A stylish five/six bedroom detached house to rent situated in Coulsdon on a sought-after residential road. This wonderful property offers a fabulous kitchen with excellent space for dining and entertaining and benefits from bifold doors opening onto the generous garden. There is a fabulous adjoining family room complete with log burner and an immaculate outbuilding that is ideal as an office, separate living space or gym. The ground floor is entered via a porch into a pleasant entrance hall with a useful w.c., leading to a home office that can also be used as a play room or 6th bedroom. Upstairs the property offers five well proportioned bedrooms, the main bedroom with en suite shower room, two further double bedrooms with built in storage that share a second shower room and two more bedrooms in addition there is a family bathroom complete the internal space.