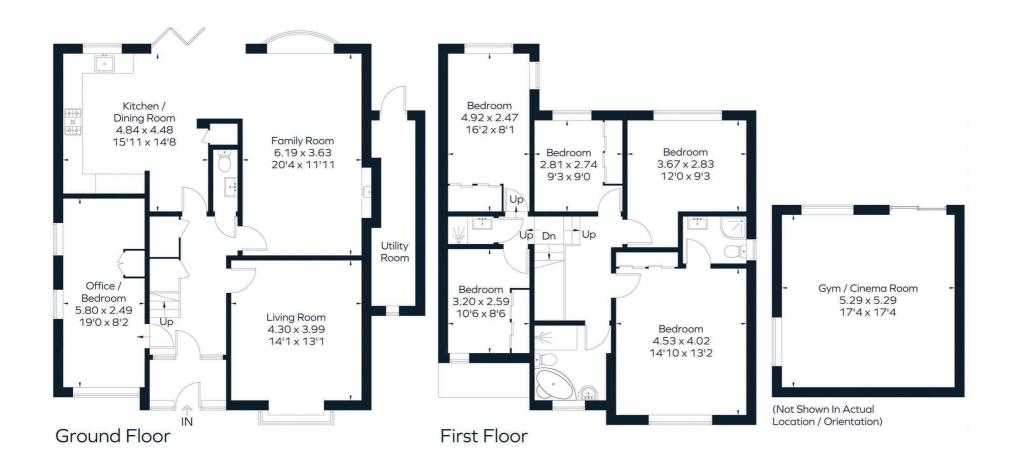

Approximate Floor Area = 182.8 sq m / 1967 sq ftUtility = 7.0 sq m / 75 sq ftGym = 28.3 sq m / 304 sq ftTotal = 218.1 sq m / 2346 sq ft

This floor plan has been drawn in accordance with RICS Property Measurement 2nd edition.