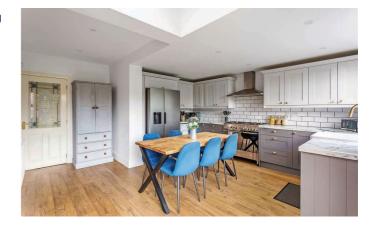

#### **The Property**

A stylish five/six bedroom detached house to rent situated in Coulsdon on a sought-after residential road. This wonderful property offers a fabulous kitchen with excellent space for dining and entertaining and benefits from bifold doors opening onto the generous garden. There is a fabulous adjoining family room complete with log burner and an immaculate outbuilding that is ideal as an office, separate living space or gym. The ground floor is entered via a porch into a pleasant entrance hall with a useful w.c., leading to a home office that can also be used as a play room or 6th bedroom. Upstairs the property offers five well proportioned bedrooms, the main bedroom with en suite shower room, two further double bedrooms with built in storage that share a second shower room and two more bedrooms in addition there is a family bathroom complete the internal space.