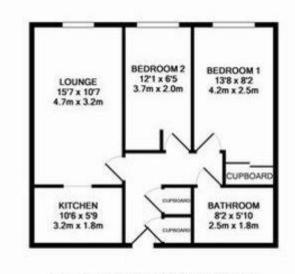

### LOUNGE 15'7 x 10'7 (4.75m x 3.23m)

With southerly aspect window overlooking communal gardens, feature arch through to kitchen, night storage heater, TV point, coved and artex ceiling, emergency pull cord.

### KITCHEN 10'6 x 5'9 (3.2m x 1.75m)

Stainless steel single drainer sink unit, range of base and wall units, curved worksurfaces with tiled splashbacks, plumbing for washing machine, cooker point, space for upright fridge freezer, extractor fan.

### BEDROOM ONE 13'8 x 8'2 (4.17m x 2.49m)

Plus built in double wardrobe with full length sliding mirror doors, southerly aspect window overlooking garden, night storage heater, artex ceiling, emergency pull cord.

#### BEDROOM TWO 12`1 x 6`5 (3.68m x 1.96m)

Southerly aspect window overlooking garden, wall mounted electric heater.

## BATHROOM 8'2 x 5'10 (2.49m x 1.78m)

Coloured suite comprising panelled bath with twin grips and mixer tap, fitted electric shower above, vanity wash hand basin set in tiled plinth, low level WC adjacent with concealed cistern, wall mounted electric heater, extractor fan, light shaver socket.

#### TOTAL APPROX. FLOOR AREA 45.3 SQ.M. (488 SQ.FT.)

Whilst every attempt has been made to ensure the accuracy of the floor plan conteined here, measurements of coors, windows, tooms and any other terms are approximate and no responsibility is blain for any error, ormsecn, or ins-attainment. This plan is for elisabilities proposes only and should be used as such by any prospective purchaser. The services, systems and appliances shown have not been tested and no guarantee as to their operability or efficiency dain be given.