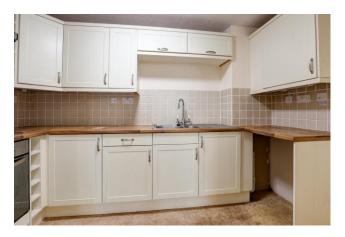

### KITCHEN 10'6 x 5'9 (3.2m x 1.75m)

Stainless steel single drainer sink unit, range of base and wall units, curved worksurfaces with tiled splashbacks, plumbing for washing machine, cooker point, space for upright fridge freezer, extractor fan.