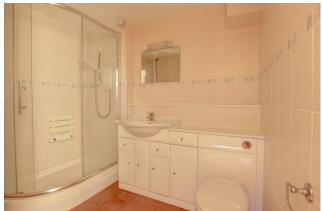

## BATHROOM 8'2 x 5'10 (2.49m x 1.78m)

Coloured suite comprising panelled bath with twin grips and mixer tap, fitted electric shower above, vanity wash hand basin set in tiled plinth, low level WC adjacent with concealed cistern, wall mounted electric heater, extractor fan, light shaver socket.