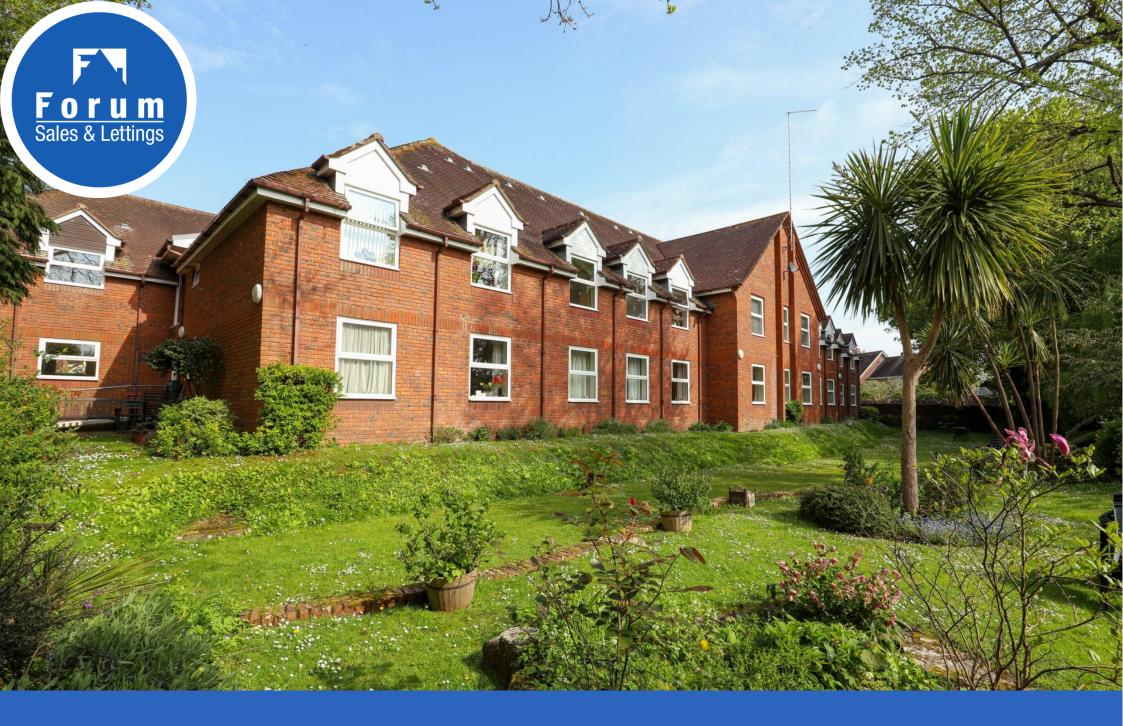

Flat 6 Chestnut House, East Street, Blandford Forum, Dorset, DT11 7DU

# A two bedroom ground floor retirement apartment situated to the rear of Chesnut House overlooking the communal gardens.

#### **OUTSIDE**

Brick paved residents parking area, south east facing communal garden being laid to lawn with seating areas mainly bounded by established hedging.

\*Lease Details TBC\*