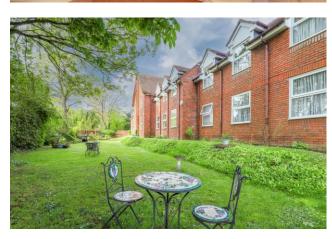

#### **OUTSIDE**

Brick paved residents parking area, south east facing communal garden being laid to lawn with seating areas mainly bounded by established hedging.

\*Lease Details TBC\*