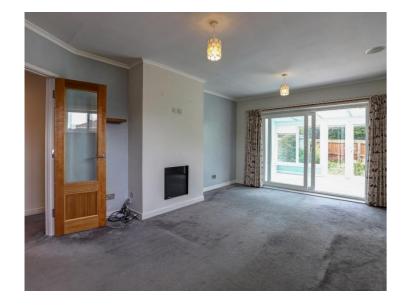

The home features a bright and airy 17`11" lounge with sliding doors to the conservatory, a sleek modern kitchen with white cabinetry, wooden worktops, and stainless steel appliances.

The contemporary shower room is finished to a high standard, featuring beige stone-effect tiling, a glassenclosed shower with chrome fixtures, a stainless steel towel rail, and a white sink. Three well-proportioned bedrooms complete the internal layout.