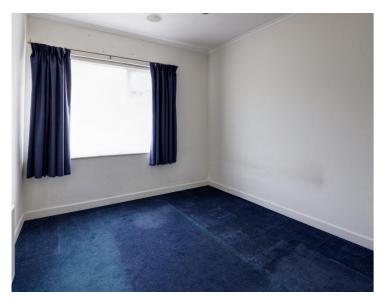

The home features a bright and airy 17`11" lounge with sliding doors to the conservatory, a sleek modern kitchen with white cabinetry, wooden worktops, and stainless steel appliances.

The contemporary shower room is finished to a high standard, featuring beige stone-effect tiling, a glassenclosed shower with chrome fixtures, a stainless steel towel rail, and a white sink. Three well-proportioned bedrooms complete the internal layout.