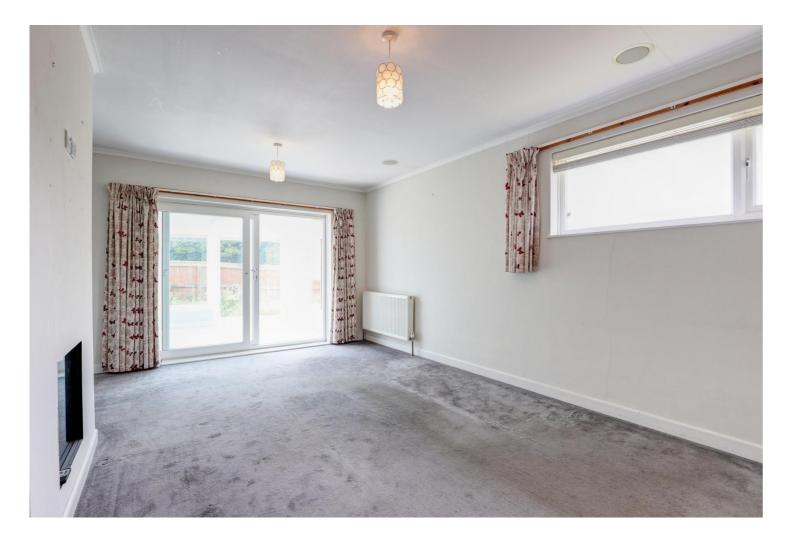

The home features a bright and airy 17`11" lounge with sliding doors to the conservatory, a sleek modern kitchen with white cabinetry, wooden worktops, and stainless steel appliances.

The contemporary shower room is finished to a high standard, featuring beige stone-effect tiling, a glassenclosed shower with chrome fixtures, a stainless steel towel rail, and a white sink. Three well-proportioned bedrooms complete the internal layout.