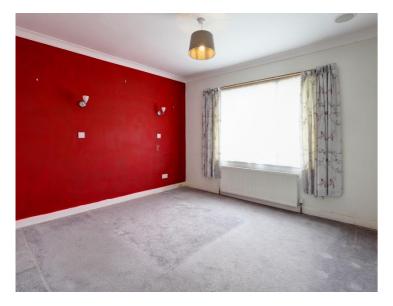

The home features a bright and airy 17`11" lounge with sliding doors to the conservatory, a sleek modern kitchen with white cabinetry, wooden worktops, and stainless steel appliances.

The contemporary shower room is finished to a high standard, featuring beige stone-effect tiling, a glassenclosed shower with chrome fixtures, a stainless steel towel rail, and a white sink. Three well-proportioned bedrooms complete the internal layout.