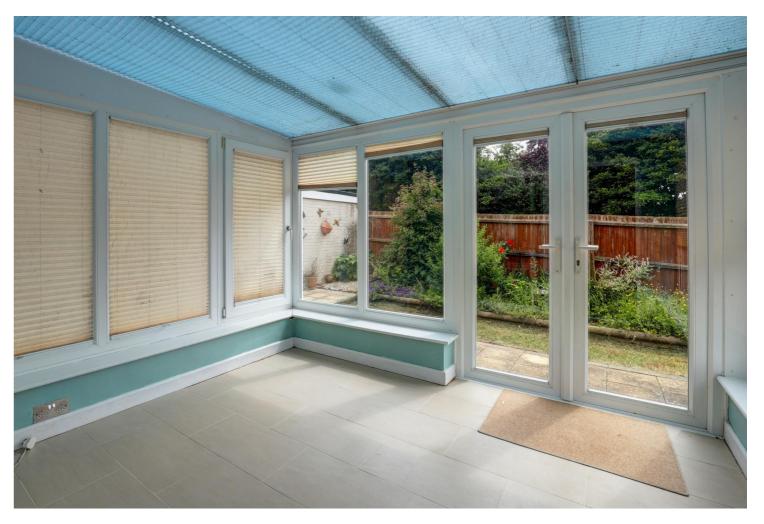

The home features a bright and airy 17`11" lounge with sliding doors to the conservatory, a sleek modern kitchen with white cabinetry, wooden worktops, and stainless steel appliances.

The contemporary shower room is finished to a high standard, featuring beige stone-effect tiling, a glassenclosed shower with chrome fixtures, a stainless steel towel rail, and a white sink. Three well-proportioned bedrooms complete the internal layout.