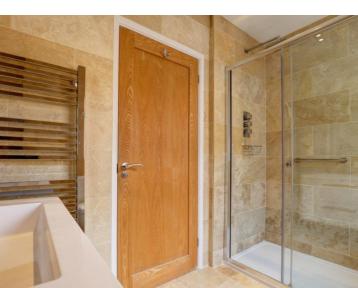

The home features a bright and airy 17`11" lounge with sliding doors to the conservatory, a sleek modern kitchen with white cabinetry, wooden worktops, and stainless steel appliances.

The contemporary shower room is finished to a high standard, featuring beige stone-effect tiling, a glassenclosed shower with chrome fixtures, a stainless steel towel rail, and a white sink. Three well-proportioned bedrooms complete the internal layout.