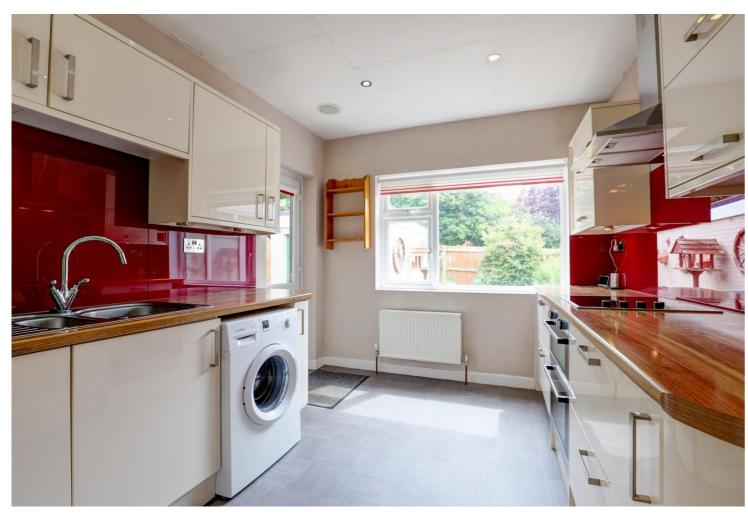

The home features a bright and airy 17`11" lounge with sliding doors to the conservatory, a sleek modern kitchen with white cabinetry, wooden worktops, and stainless steel appliances.

The contemporary shower room is finished to a high standard, featuring beige stone-effect tiling, a glassenclosed shower with chrome fixtures, a stainless steel towel rail, and a white sink. Three well-proportioned bedrooms complete the internal layout.