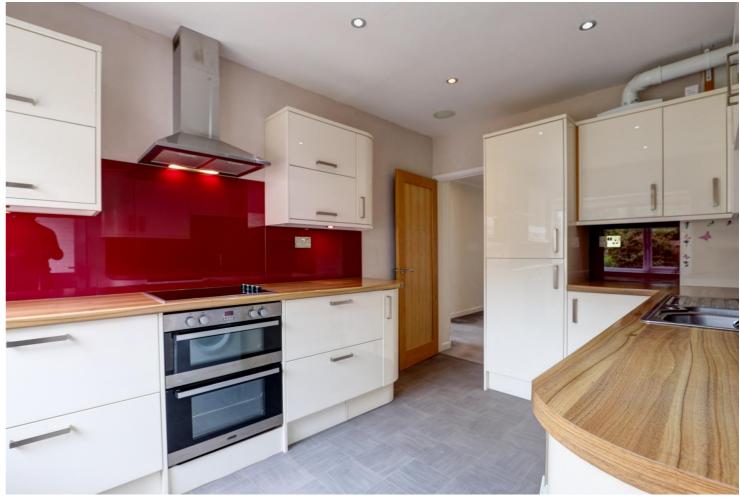

The home features a bright and airy 17`11" lounge with sliding doors to the conservatory, a sleek modern kitchen with white cabinetry, wooden worktops, and stainless steel appliances.

The contemporary shower room is finished to a high standard, featuring beige stone-effect tiling, a glassenclosed shower with chrome fixtures, a stainless steel towel rail, and a white sink. Three well-proportioned bedrooms complete the internal layout.