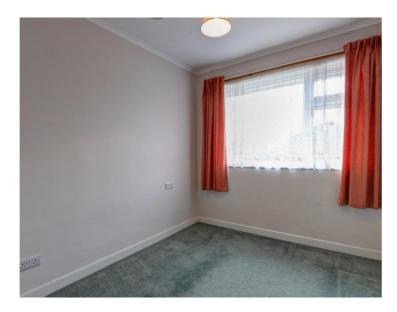

The home features a bright and airy 17`11" lounge with sliding doors to the conservatory, a sleek modern kitchen with white cabinetry, wooden worktops, and stainless steel appliances.

The contemporary shower room is finished to a high standard, featuring beige stone-effect tiling, a glassenclosed shower with chrome fixtures, a stainless steel towel rail, and a white sink. Three well-proportioned bedrooms complete the internal layout.