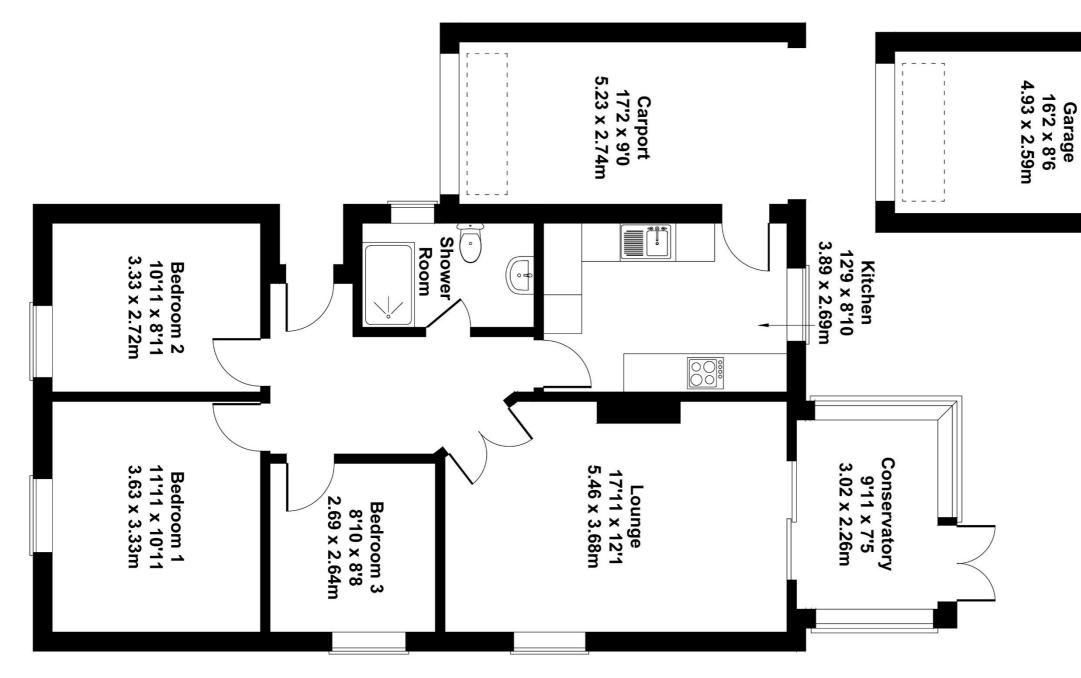

### £375,000 Freehold

Not to Scale. Produced by The Plan Portal 2025 For Illustrative Purposes Only.

# **GROUND FLOOR**

1. They have no authority to make or give any representation or warranties in relations to the property. These particulars do not form part of any offer or contract and must not be relied upon as statements or representations of fact.

## Approximate Gross Internal Area 1024 sq ft - 95 sq m

EPC Rating - D

Viewing Arrangements - Strictly by appointment with Forum Sales & Lettings 15 Salisbury Street, Blandford Forum, Dorset, DT11 7AU

Tel: 01258 459600