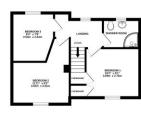

## £240,000 Freehold

GROUND FLOOR 393 sq.ft. (36.5 sq.m.) approx

1ST FLOOR 395 sq.ft. (36.7 sq.m.) approx

TOTAL FLOOR AREA: 789 sigit. (73.3 sigits.) approx.

Intotal recry altergy has been stade to orisine the accouncy of the thoughs contained her, insuspenses of doors, window, source and any effect their are approximate and so reproducingly to been for any entire contained on the introducing to been for any entire contained on their statement. This piles is for illustrative purposes only and should be used as such by any immigrative purchase. The services, support the purchase therein their services intends and originative sources.