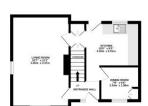

## £240,000 Freehold

GROUND FLOOR 393 sq.ft. (36.5 sq.m.) approx

1ST FLOOR 395 sq.ft. (36.7 sq.m.) approx

TOTAL FLOOR AREA: 789 sigit. (73.3 sigits.) approx.

Intotal recry altergy has been stade to orisine the accouncy of the thoughs contained her, insuspenses of doors, window, source and any effect their are approximate and so reproducingly to been for any entire contained on the introducing to been for any entire contained on their statement. This piles is for illustrative purposes only and should be used as such by any immigrative purchase. The services, support the purchase therein their services intends and originative sources.