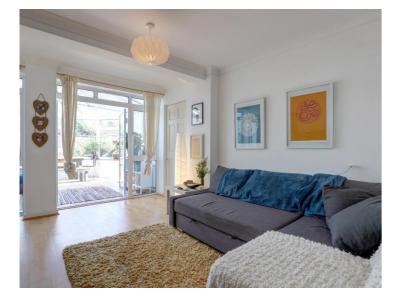

The property boasts a welcoming layout featuring a well-equipped kitchen/breakfast room with traditional wooden cabinetry and generous worktop space. Flowing from the kitchen is a light-filled dining room, which opens into a beautifully presented conservatory—the perfect spot to enjoy garden views year-round. There are three versatile reception rooms, including a cosy snug and a generous living room, offering flexibility for family life, entertaining, or home working. A convenient downstairs shower room, integral garage, and separate store room provide excellent practical benefits. Upstairs, the property comprises three spacious double bedrooms, including a large principal bedroom with fitted wardrobes and an en-suite shower room. A stylish family bathroom serves the remaining two bedrooms.