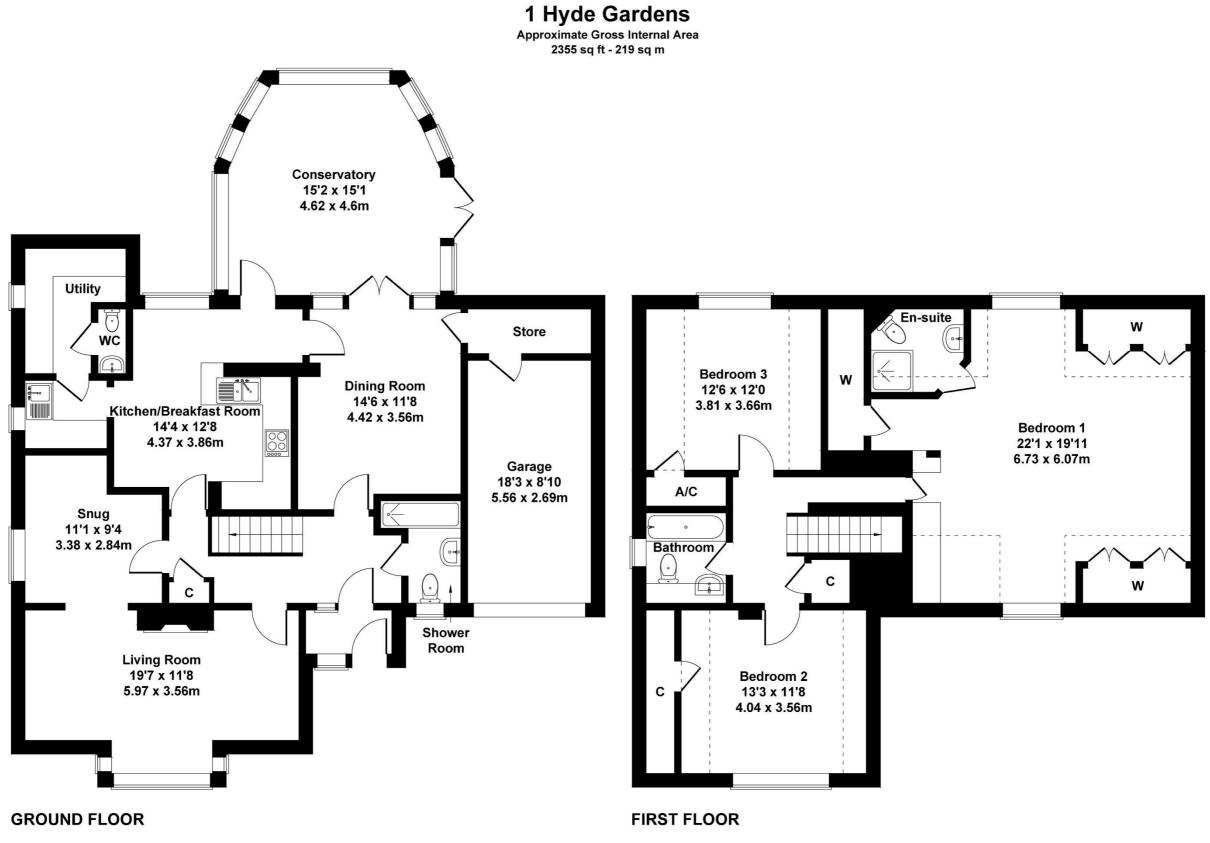

Located in a quiet residential setting, this home benefits from off-road parking, a private rear garden, and easy access to countryside walks, local pub, and village school.

Porch Hallway Cloakroom Living Room 19'7" (5.97m) x 11'8" (3.56m) Snug 11'1" (3.38m) x 9'4" (2.84m) Kitchen/Breakfast Room 14'4" (4.37m) x 12'8" (3.86m) Utility Room 6'3" (1.91m) x 6'2" (1.88m) Dining Room 14'6" (4.42m) x 11'8" (3.56m) Conservatory 15'2" (4.62m) x 15'1" (4.6m) **First Floor Landing** Bedroom 1 22'1" (6.73m) x 19'11" (6.07m) **En-Suite** Bedroom 2 13'3" (4.04m) x 11'8" (3.56m) Bedroom 3 12'6" (3.81m) x 12'0" (3.66m) Bathroom Garage 18'3" (5.56m) x 8'10" (2.69m)