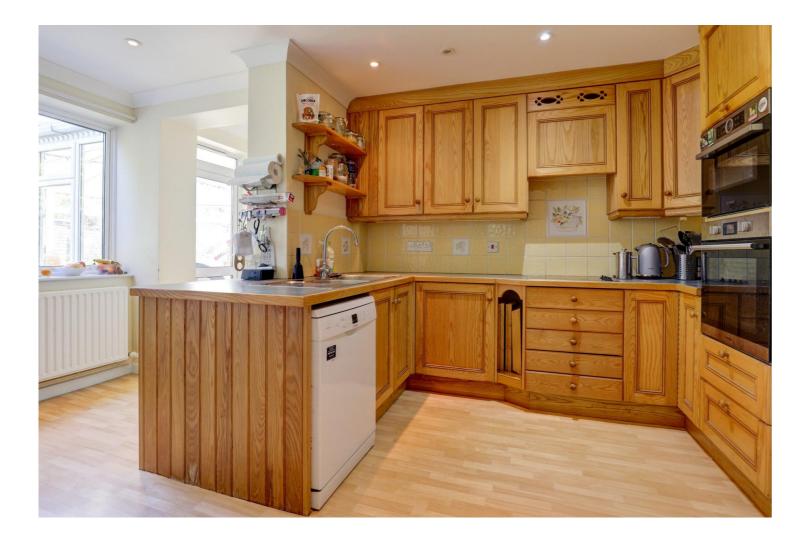

The property boasts a welcoming layout featuring a well-equipped kitchen/breakfast room with traditional wooden cabinetry and generous worktop space. Flowing from the kitchen is a light-filled dining room, which opens into a beautifully presented conservatory—the perfect spot to enjoy garden views year-round. There are three versatile reception rooms, including a cosy snug and a generous living room, offering flexibility for family life, entertaining, or home working. A convenient downstairs shower room, integral garage, and separate store room provide excellent practical benefits. Upstairs, the property comprises three spacious double bedrooms, including a large principal bedroom with fitted wardrobes and an en-suite shower room. A stylish family bathroom serves the remaining two bedrooms.