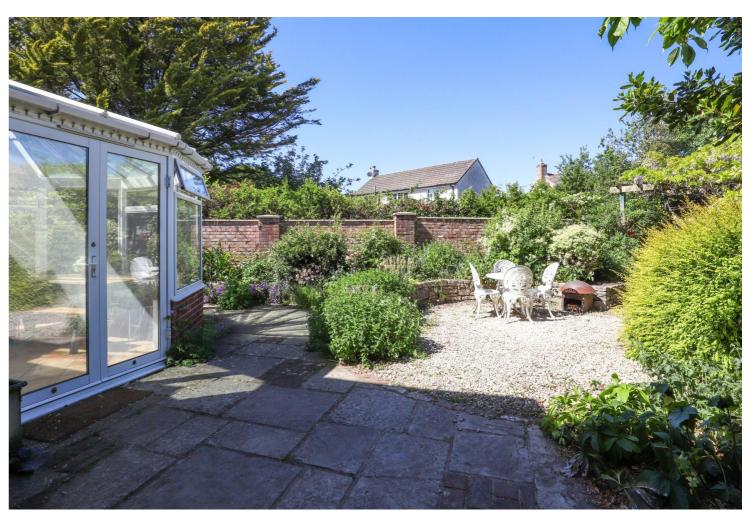

Located in a quiet residential setting, this home benefits from off-road parking, a private rear garden, and easy access to countryside walks, local pub, and village school.

Porch Hallway Cloakroom Living Room 19'7" (5.97m) x 11'8" (3.56m) Snug 11'1" (3.38m) x 9'4" (2.84m) Kitchen/Breakfast Room 14'4" (4.37m) x 12'8" (3.86m) Utility Room 6'3" (1.91m) x 6'2" (1.88m) Dining Room 14'6" (4.42m) x 11'8" (3.56m) Conservatory 15'2" (4.62m) x 15'1" (4.6m) **First Floor Landing** Bedroom 1 22'1" (6.73m) x 19'11" (6.07m) **En-Suite** Bedroom 2 13'3" (4.04m) x 11'8" (3.56m) Bedroom 3 12'6" (3.81m) x 12'0" (3.66m) Bathroom Garage 18'3" (5.56m) x 8'10" (2.69m)