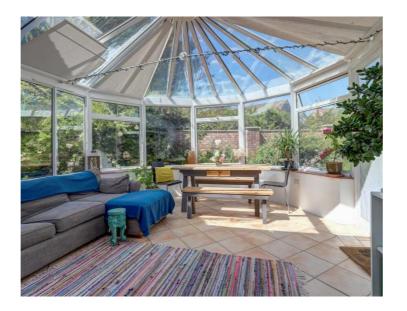

The property boasts a welcoming layout featuring a well-equipped kitchen/breakfast room with traditional wooden cabinetry and generous worktop space. Flowing from the kitchen is a light-filled dining room, which opens into a beautifully presented conservatory—the perfect spot to enjoy garden views year-round. There are three versatile reception rooms, including a cosy snug and a generous living room, offering flexibility for family life, entertaining, or home working. A convenient downstairs shower room, integral garage, and separate store room provide excellent practical benefits. Upstairs, the property comprises three spacious double bedrooms, including a large principal bedroom with fitted wardrobes and an en-suite shower room. A stylish family bathroom serves the remaining two bedrooms.