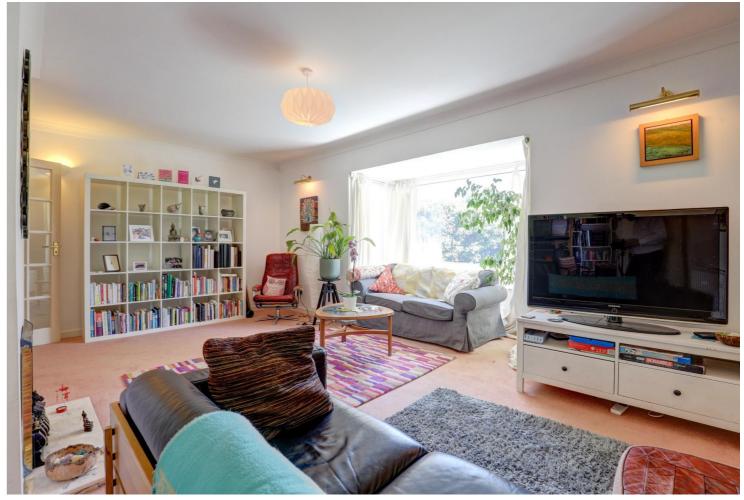

The property boasts a welcoming layout featuring a well-equipped kitchen/breakfast room with traditional wooden cabinetry and generous worktop space. Flowing from the kitchen is a light-filled dining room, which opens into a beautifully presented conservatory—the perfect spot to enjoy garden views year-round. There are three versatile reception rooms, including a cosy snug and a generous living room, offering flexibility for family life, entertaining, or home working. A convenient downstairs shower room, integral garage, and separate store room provide excellent practical benefits. Upstairs, the property comprises three spacious double bedrooms, including a large principal bedroom with fitted wardrobes and an en-suite shower room. A stylish family bathroom serves the remaining two bedrooms.