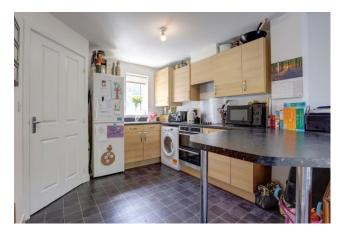

The ground floor boasts a spacious open-plan living area, seamlessly integrating a modern kitchen equipped with a variety of base and wall units, a built-in oven, extractor hood, space for white goods, and an upright fridge/freezer. A stylish breakfast bar provides a casual dining option, and the kitchen is finished with practical vinyl flooring.