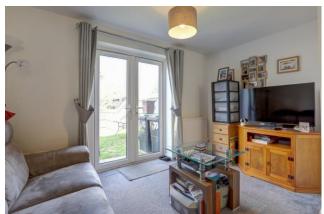

The lounge enjoys views over the rear garden and features elegant French doors that open onto the outdoor space.

A convenient cloakroom is located on this level, complete with a low-level WC and wash hand basin.