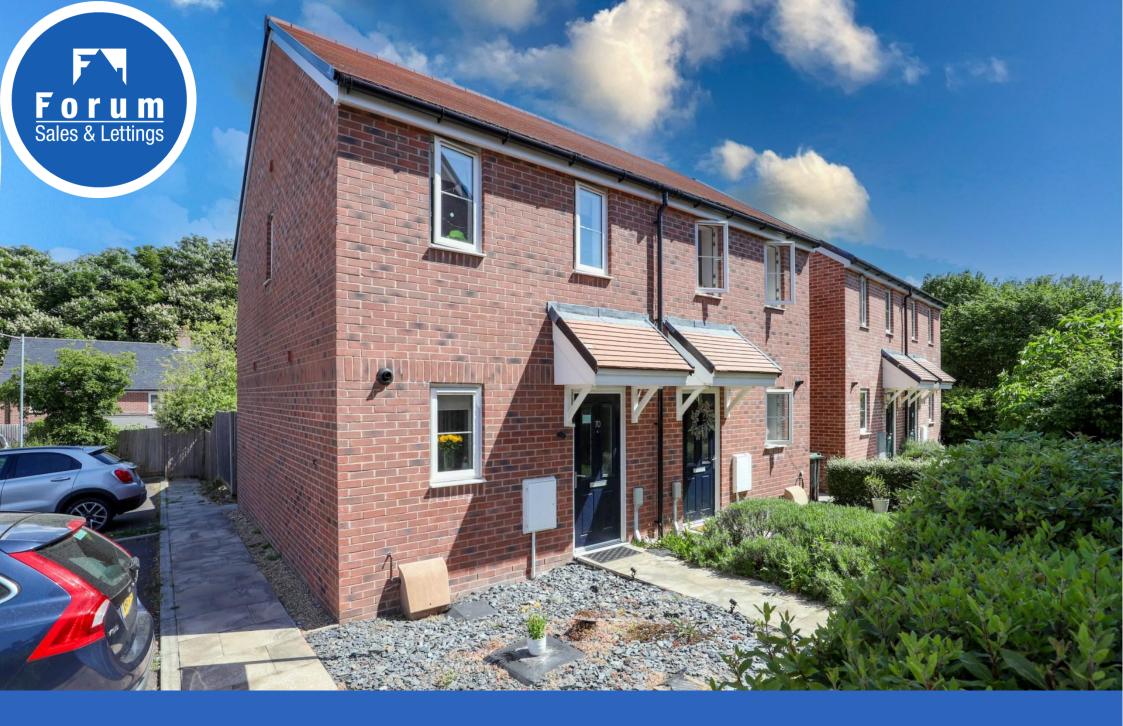

70 Esme Avenue, Blandford St Mary, Dorset, DT11 9FL

## A superbly presented two bedroom semi-detached house with TWO ALLOCATED PARKING spaces, situated on the new popular estate in Blandford St. Mary.

Upon arrival, you are greeted by an inviting Entrance Hall that leads to the staircase ascending to the first floor.

## Outside:

The property benefits from two allocated parking spaces conveniently situated nearby.

The rear garden is enclosed with timber fencing and primarily laid to lawn, featuring a paved patio area at the far end—perfect for evening entertaining or relaxing outdoors.