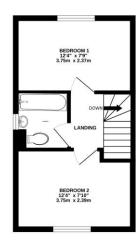

Upstairs, the first floor offers two generously sized double bedrooms. Bedroom 1 overlooks the peaceful rear garden, while Bedroom 2 enjoys a front-facing aspect.

The family bathroom includes a panelled bath with shower attachment, tiled splashbacks, low-level WC, wash hand basin, and an obscure-glazed side window for added privacy.

## £260,000 Freehold

GROUND FLOOR

1ST FLOOR

thist overy attempt has been made to ensure the accuracy of the flooplan contained here, measurement of occes, windows, norms and any other items are approximate and no responsibility is taken for any emonission or mis-statement. This plan is for illustrative purposes only and should be used as such by an opportune purchaser. The services, systems and applicances shown have not been tested and no quarte as to the opportunity or operation or definency on the given and the opportunity or operations or definency on the given of the opportunity or operations or otherwise years.