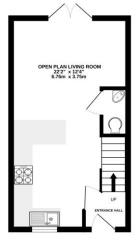

## A superbly presented two bedroom semi-detached house with TWO ALLOCATED PARKING spaces, situated on the new popular estate in Blandford St. Mary.

Upon arrival, you are greeted by an inviting Entrance Hall that leads to the staircase ascending to the first floor.

The ground floor boasts a spacious open-plan living area, seamlessly integrating a modern kitchen equipped with a variety of base and wall units, a built-in oven, extractor hood, space for white goods, and an upright fridge/freezer. A stylish breakfast bar provides a casual dining option, and the kitchen is finished with practical vinyl flooring.

The lounge enjoys views over the rear garden and features elegant French doors that open onto the outdoor space.

A convenient cloakroom is located on this level, complete with a low-level WC and wash hand basin.

## £260,000 Freehold

GROUND FLOOR

1ST FLOOR

thist overy attempt has been made to ensure the accuracy of the flooplan contained here, measurement of occes, windows, norms and any other items are approximate and no responsibility is taken for any emonission or mis-statement. This plan is for illustrative purposes only and should be used as such by an opportune purchaser. The services, systems and applicances shown have not been tested and no quarte as to the opportunity or operation or definency on the given and the opportunity or operations or definency on the given of the opportunity or operations or otherwise years.