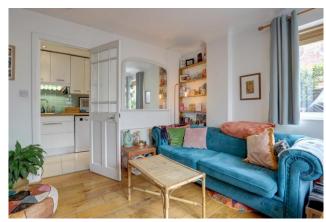

## A Delightful 2 Bedroom End-Terrace Mews House Forming 1 Of 4 Properties Located A Short Walk From The Town Centre. The Property Benefits From A Modern Kitchen, Allocated Parking & Private Garden

**Living Room 11'10" (3.61m) x 13'4" (4.06m)-** UPVC glazed door with side panel to front, window to side, stairs to first floor, TV point, telephone point, radiator, central heating thermostat, oak flooring, coved and smooth set ceiling