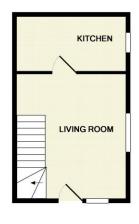

## A Delightful 2 Bedroom End-Terrace Mews House Forming 1 Of 4 Properties Located A Short Walk From The Town Centre. The Property Benefits From A Modern Kitchen, Allocated Parking & Private Garden

**Living Room 11'10" (3.61m) x 13'4" (4.06m)-** UPVC glazed door with side panel to front, window to side, stairs to first floor, TV point, telephone point, radiator, central heating thermostat, oak flooring, coved and smooth set ceiling

**Kitchen 6'0" (1.83m) x 11'10" (3.61m)**- Range white gloss base and wall units providing cupboard and drawer storage, solid wood work-surface, tiled splash-backs, stainless steel single sink with drainer and mixer tap, stainless steel built-in electric fan oven with 4 ring gas hob and matching cooker hood over, space and plumbing for washing machine and slimline dishwasher space for fridge/freezer, wall mounted gas combi boiler, polished marble effect floor tiling, window to side aspect, radiator, smooth set ceiling

## £225,000 Freehold

**GROUND FLOOR** 

1ST FLOOR

Whilst every attempt has been made to ensure the accuracy of the floor plan contained here, measurements of doors, windows, rooms and any other items are approximate and no responsibility is taken for any error, omission, or mis-statement. This plan is for illustrative purposes only and should be used as such by any prospective purchaser. The services, systems and appliances shown have not been tested and no guarantee as to their operability or efficiency can be given.