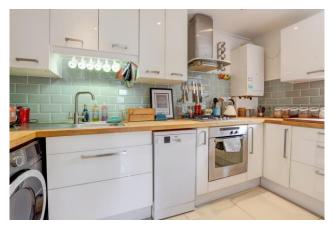

**Kitchen 6'0" (1.83m) x 11'10" (3.61m)**- Range white gloss base and wall units providing cupboard and drawer storage, solid wood work-surface, tiled splash-backs, stainless steel single sink with drainer and mixer tap, stainless steel built-in electric fan oven with 4 ring gas hob and matching cooker hood over, space and plumbing for washing machine and slimline dishwasher space for fridge/freezer, wall mounted gas combi boiler, polished marble effect floor tiling, window to side aspect, radiator, smooth set ceiling