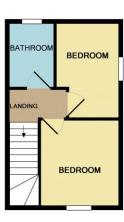

First Floor Landing - Access to roof space, smooth set ceiling

Bedroom 1 8'6" (2.59m) x 9'2" (2.79m)- Window to front aspect, built-in cupboard, TV point, radiator, smooth set ceiling

**Bedroom 2 6'6" (1.98m) x 10'3" (3.12m)**- Window to side aspect, radiator, smooth set ceiling

**Bathroom** - White suite comprising panelled bath with mixer tap/shower attachment and bi-fold shower screen, pedestal wash hand basin with mirror cabinet over, low level WC , part slate effect tiled walls, matching tiled floor, obscure window to rear aspect, extractor fan, radiator, smooth set ceiling with recessed lighting

## £225,000 Freehold

**GROUND FLOOR** 

1ST FLOOR

Whilst every attempt has been made to ensure the accuracy of the floor plan contained here, measurements of doors, windows, rooms and any other items are approximate and no responsibility is taken for any error, omission, or mis-statement. This plan is for illustrative purposes only and should be used as such by any prospective purchaser. The services, systems and appliances shown have not been tested and no guarantee as to their operability or efficiency can be given.