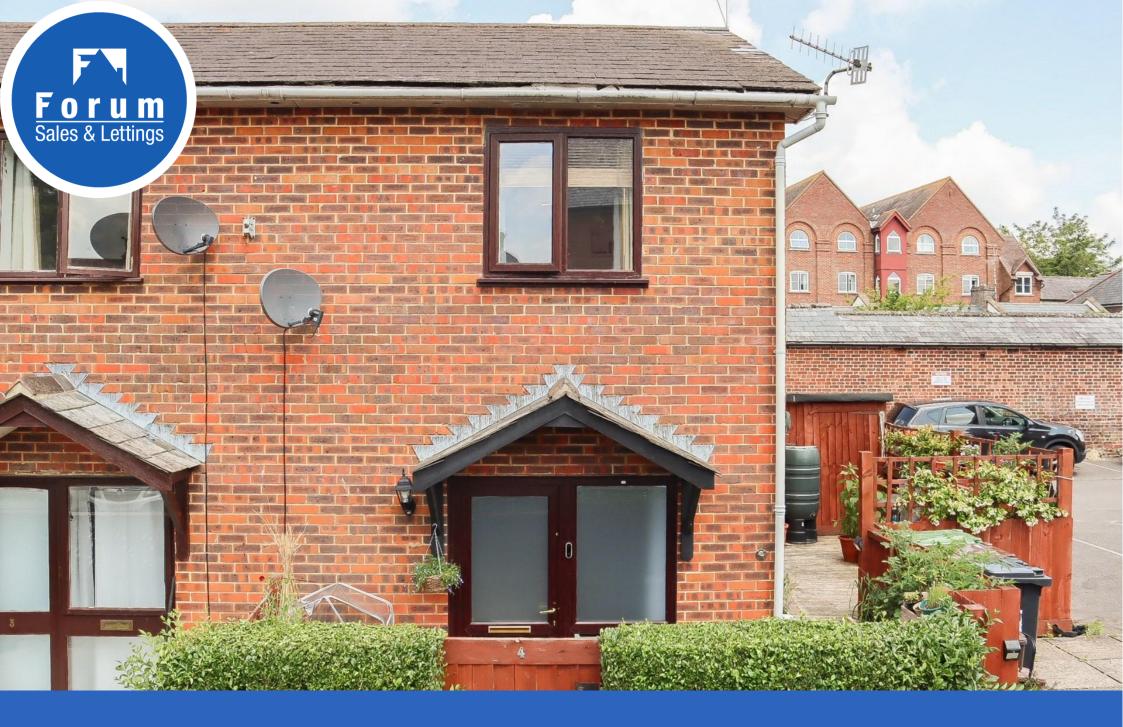

4 The Mews, Shorts Lane, Blandford Forum, Dorset, DT11 7BD

## A Delightful 2 Bedroom End-Terrace Mews House Forming 1 Of 4 Properties Located A Short Walk From The Town Centre. The Property Benefits From A Modern Kitchen, Allocated Parking & Private Garden

**Living Room 11'10" (3.61m) x 13'4" (4.06m)-** UPVC glazed door with side panel to front, window to side, stairs to first floor, TV point, telephone point, radiator, central heating thermostat, oak flooring, coved and smooth set ceiling

**Outside** - Small enclosed front garden laid to slate chippings with steps up to timber decked terrace, all bounded by timber panelled fencing, garden shed