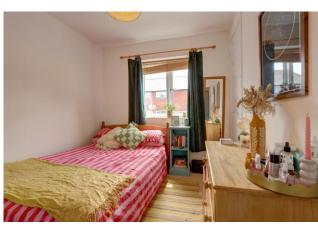

First Floor Landing - Access to roof space, smooth set ceiling

Bedroom 1 8'6" (2.59m) x 9'2" (2.79m)- Window to front aspect, built-in cupboard, TV point, radiator, smooth set ceiling

**Bedroom 2 6'6" (1.98m) x 10'3" (3.12m)**- Window to side aspect, radiator, smooth set ceiling