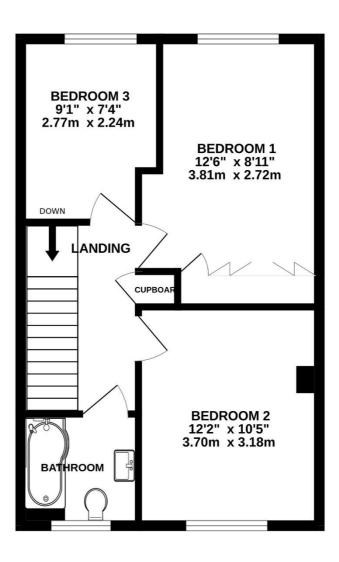

Upstairs, the property offers three well-proportioned bedrooms, including a bright principal bedroom, a spacious second bedroom, and a versatile third room ideal for a home office or child's bedroom. A modern family bathroom completes the first floor.

Hall
Cloakroom
Living Room 16'10" (5.13m) x 16'7" (5.05m)
Kitchen/Dining Room 19'7" (5.97m) x 16'7" (5.05m)
First Floor Landing
Bedroom 1 12'6" (3.81m) x 8'11" (2.72m)
Bedroom 2 12'2" (3.71m) x 10'5" (3.18m)
Bedroom 3 9'1" (2.77m) x 7'4" (2.24m)
Bathroom

GROUND FLOOR 597 sq.ft. (55.4 sq.m.) approx.

## TOTAL FLOOR AREA: 1042 sq.ft. (96.8 sq.m.) approx.

Whilst every attempt has been made to ensure the accuracy of the floorplan contained here, measurements of doors, windows, rooms and any other items are approximate and no responsibility is taken for any error, omission or mis-statement. This plan is for illustrative purposes only and should be used as such by any prospective purchaser. The services, systems and appliances shown have not been tested and no guarantee as to their operability or efficiency can be given.