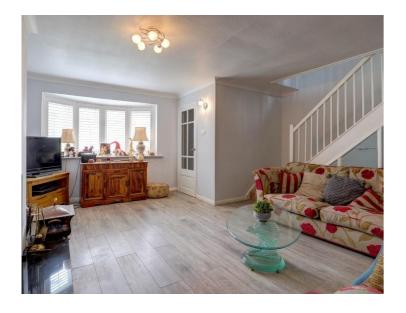

The ground floor boasts an entrance hall with a convenient WC, leading into a spacious living room featuring a charming bay window and a cozy log-burning stove—perfect for relaxing evenings. To the rear, the impressive open-plan kitchen and dining area serves as the heart of the home. With sleek contemporary cabinetry, integrated appliances, and a skylight that fills the space with natural light, this area is ideal for entertaining or enjoying family meals.