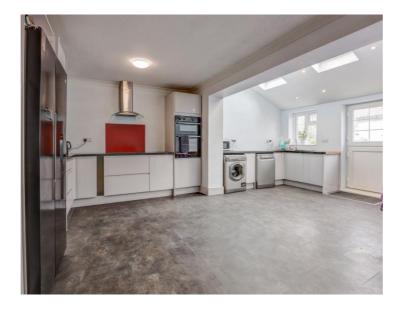

The ground floor boasts an entrance hall with a convenient WC, leading into a spacious living room featuring a charming bay window and a cozy log-burning stove—perfect for relaxing evenings. To the rear, the impressive open-plan kitchen and dining area serves as the heart of the home. With sleek contemporary cabinetry, integrated appliances, and a skylight that fills the space with natural light, this area is ideal for entertaining or enjoying family meals.