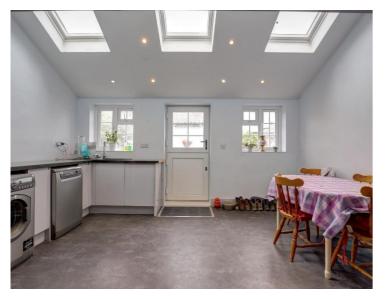

The ground floor boasts an entrance hall with a convenient WC, leading into a spacious living room featuring a charming bay window and a cozy log-burning stove—perfect for relaxing evenings. To the rear, the impressive open-plan kitchen and dining area serves as the heart of the home. With sleek contemporary cabinetry, integrated appliances, and a skylight that fills the space with natural light, this area is ideal for entertaining or enjoying family meals.