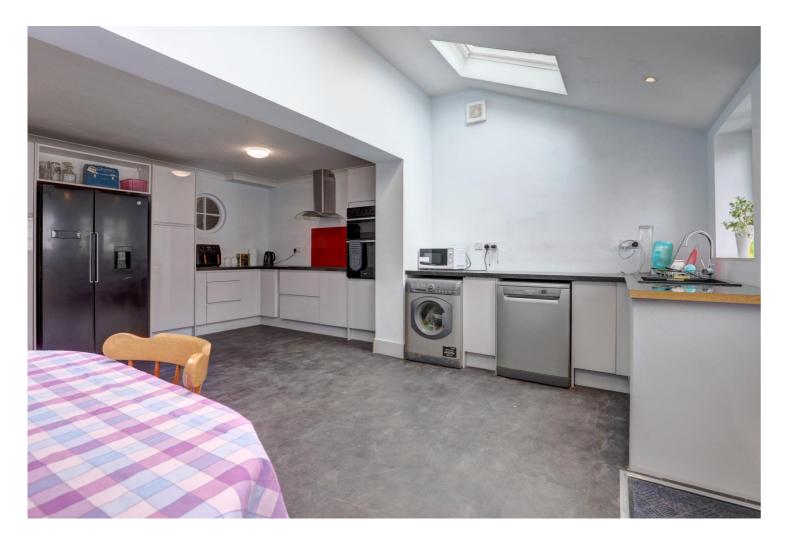

The ground floor boasts an entrance hall with a convenient WC, leading into a spacious living room featuring a charming bay window and a cozy log-burning stove—perfect for relaxing evenings. To the rear, the impressive open-plan kitchen and dining area serves as the heart of the home. With sleek contemporary cabinetry, integrated appliances, and a skylight that fills the space with natural light, this area is ideal for entertaining or enjoying family meals.