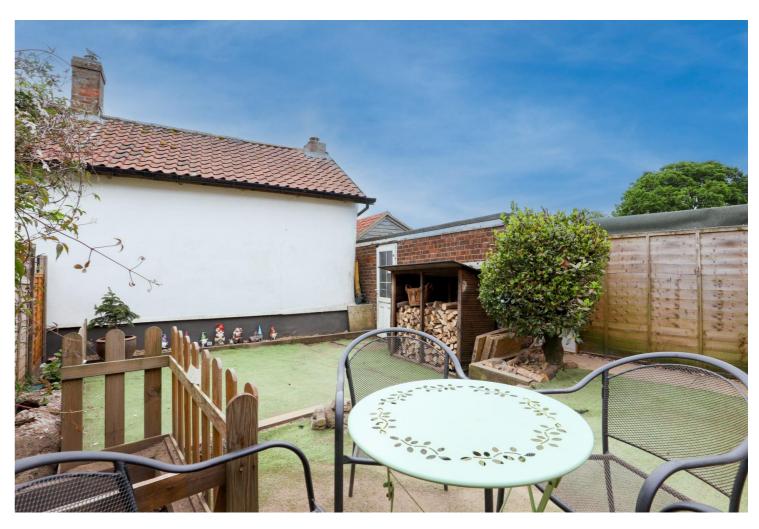

The ground floor boasts an entrance hall with a convenient WC, leading into a spacious living room featuring a charming bay window and a cozy log-burning stove—perfect for relaxing evenings. To the rear, the impressive open-plan kitchen and dining area serves as the heart of the home. With sleek contemporary cabinetry, integrated appliances, and a skylight that fills the space with natural light, this area is ideal for entertaining or enjoying family meals.