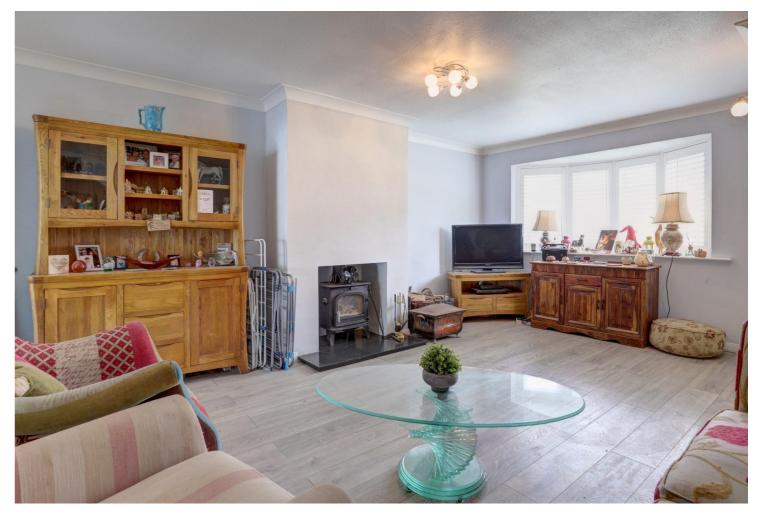

The ground floor boasts an entrance hall with a convenient WC, leading into a spacious living room featuring a charming bay window and a cozy log-burning stove—perfect for relaxing evenings. To the rear, the impressive open-plan kitchen and dining area serves as the heart of the home. With sleek contemporary cabinetry, integrated appliances, and a skylight that fills the space with natural light, this area is ideal for entertaining or enjoying family meals.