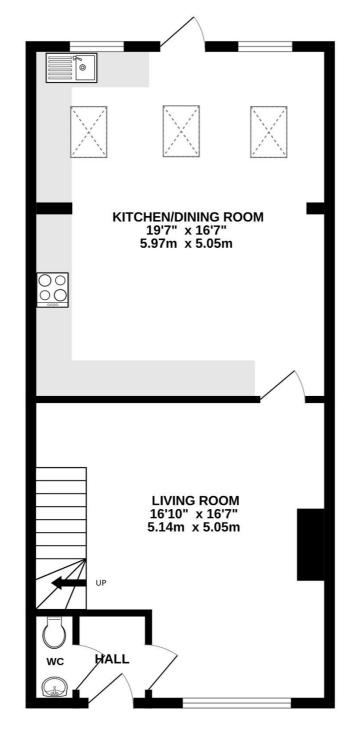

Hall
Cloakroom
Living Room 16'10" (5.13m) x 16'7" (5.05m)
Kitchen/Dining Room 19'7" (5.97m) x 16'7" (5.05m)
First Floor Landing
Bedroom 1 12'6" (3.81m) x 8'11" (2.72m)
Bedroom 2 12'2" (3.71m) x 10'5" (3.18m)
Bedroom 3 9'1" (2.77m) x 7'4" (2.24m)
Bathroom

GROUND FLOOR 597 sq.ft. (55.4 sq.m.) approx.

## TOTAL FLOOR AREA: 1042 sq.ft. (96.8 sq.m.) approx.

Whilst every attempt has been made to ensure the accuracy of the floorplan contained here, measurements of doors, windows, rooms and any other items are approximate and no responsibility is taken for any error, omission or mis-statement. This plan is for illustrative purposes only and should be used as such by any prospective purchaser. The services, systems and appliances shown have not been tested and no guarantee as to their operability or efficiency can be given.