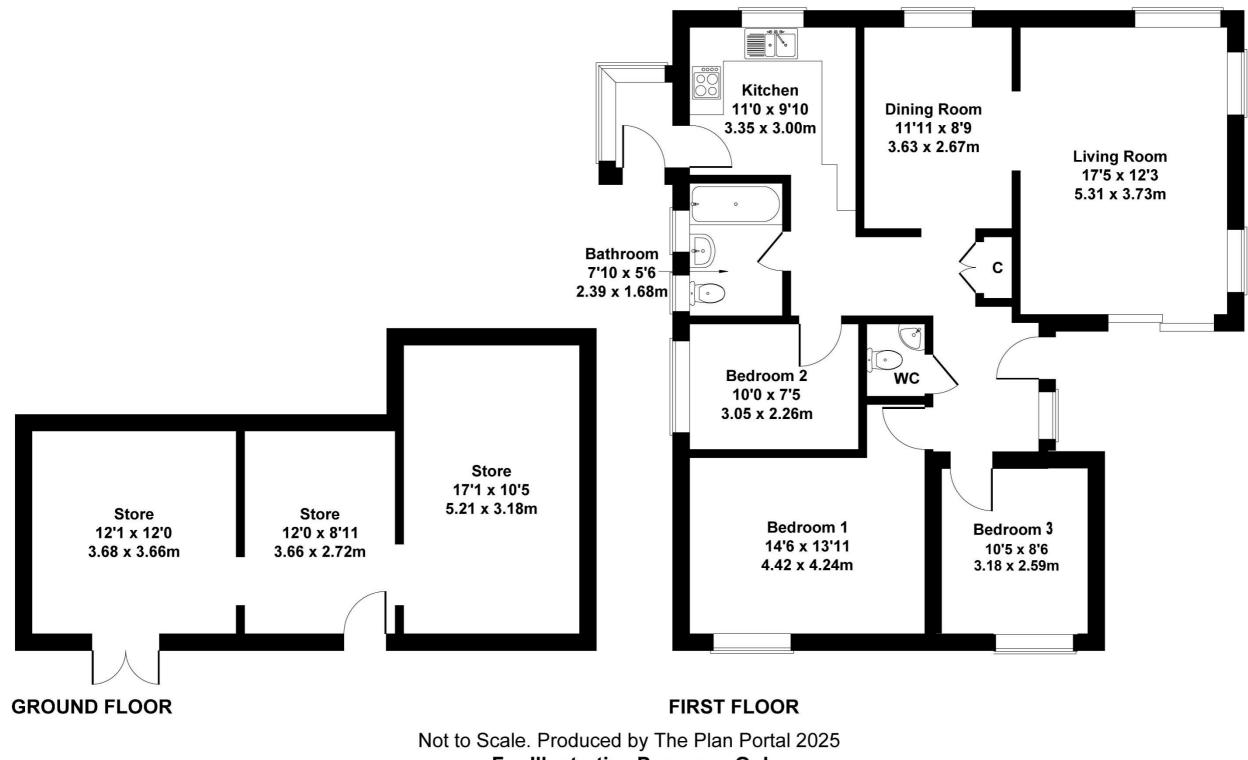

The accommodation includes a bright and airy dual-aspect living room with picturesque views over the garden, a separate dining room, kitchen, three well-proportioned bedrooms, a family bathroom, and an additional WC. The layout offers excellent flow and flexibility for families or those seeking single-level living.

Externally, the property shines with its beautifully stocked garden, offering mature planting, lawned areas, and a ideal spot ideal for nature lovers or boating enthusiasts. Ample driveway parking is available, along with a particularly useful lower ground floor area comprising three generous store rooms that could serve a variety of purposes, including workshop or hobby space.

## **9 Priory Gardens**

Approximate Gross Internal Area 1324 sq ft - 123 sq m

For Illustrative Purposes Only.

Please note Forum Sales & Lettings and their client give notice that:

1. They have no authority to make or give any representation or warranties in relations to the property. These particulars do not form part of any offer or contract and must not be relied upon as statements or representations of fact.