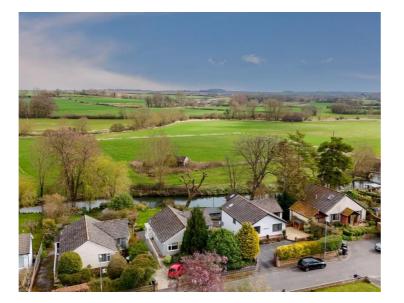

## \*LOCATION LOCATION LOCATION\* - a unique opportunity to purchase this three bedroom detached bungalow, with direct river frontage onto the River Stour.

Nestled in the tranquil setting of Priory Gardens, this spacious three-bedroom detached bungalow presents a rare opportunity to acquire a home with direct river frontage and a generous garden that leads right down to the water's edge. Perfectly positioned on a quiet residential street, the property boasts excellent potential for modernisation, allowing buyers to create their dream home in a truly idyllic location.

Externally, the property shines with its beautifully stocked garden, offering mature planting, lawned areas, and a ideal spot ideal for nature lovers or boating enthusiasts. Ample driveway parking is available, along with a particularly useful lower ground floor area comprising three generous store rooms that could serve a variety of purposes, including workshop or hobby space.