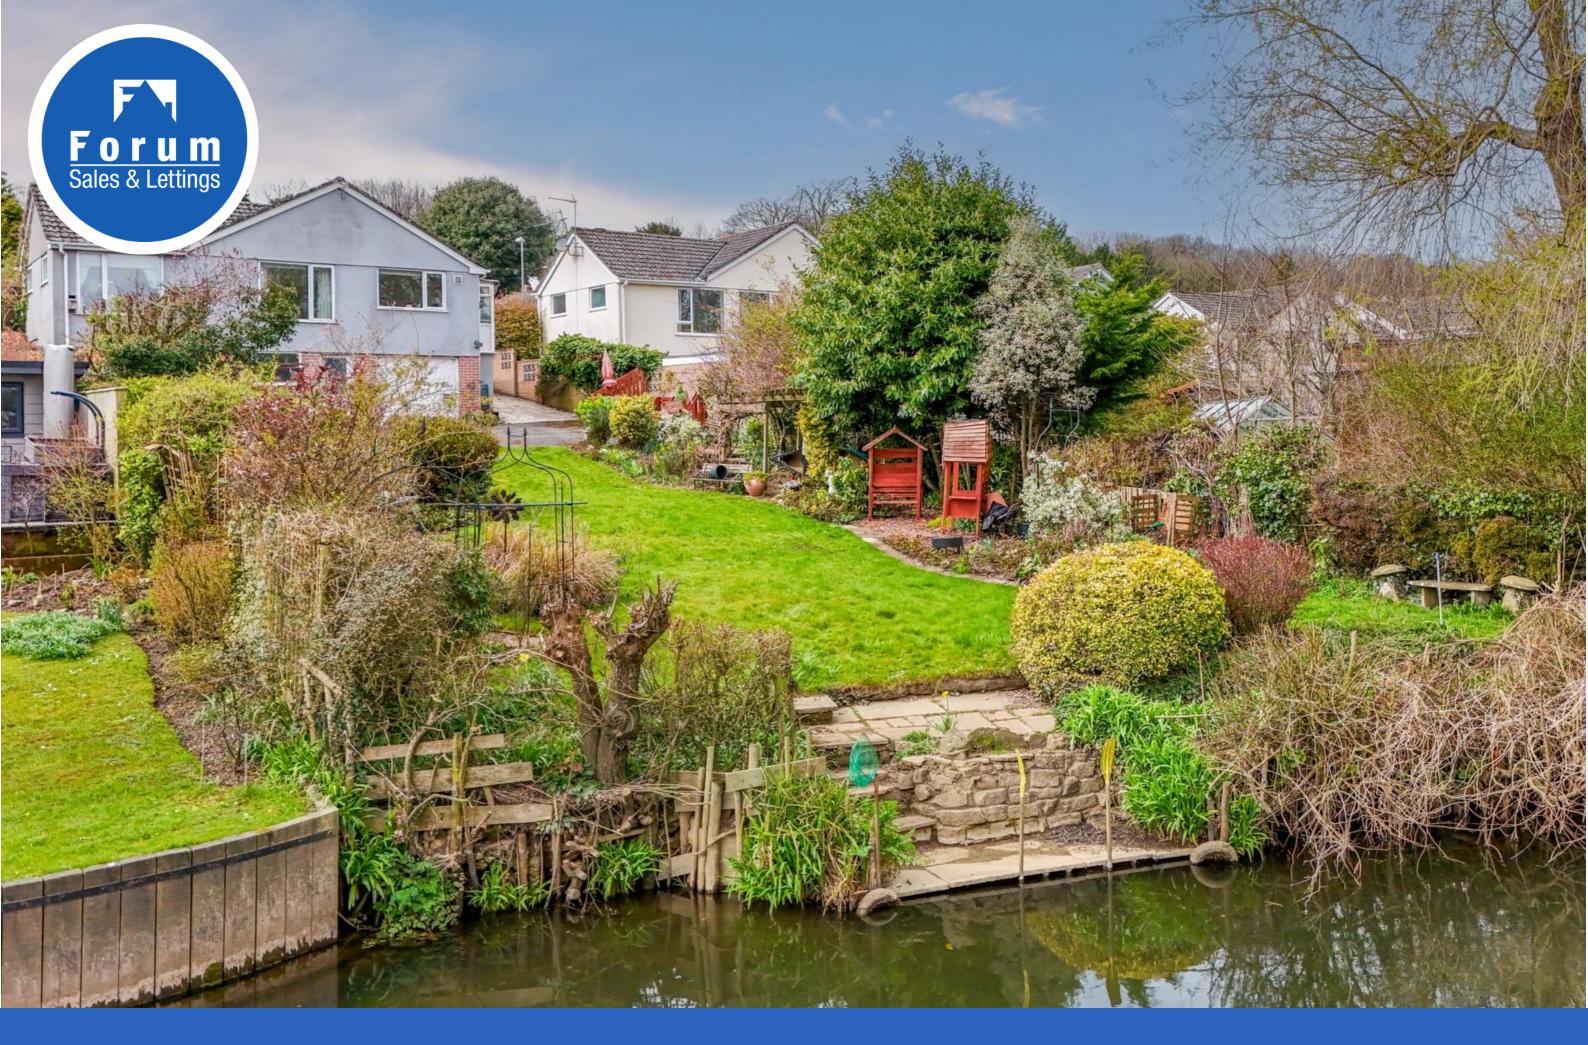

## \*LOCATION LOCATION LOCATION\* - a unique opportunity to purchase this three bedroom detached bungalow, with direct river frontage onto the River Stour.

Nestled in the tranquil setting of Priory Gardens, this spacious three-bedroom detached bungalow presents a rare opportunity to acquire a home with direct river frontage and a generous garden that leads right down to the water's edge. Perfectly positioned on a quiet residential street, the property boasts excellent potential for modernisation, allowing buyers to create their dream home in a truly idyllic location.

Externally, the property shines with its beautifully stocked garden, offering mature planting, lawned areas, and a ideal spot ideal for nature lovers or boating enthusiasts. Ample driveway parking is available, along with a particularly useful lower ground floor area comprising three generous store rooms that could serve a variety of purposes, including workshop or hobby space.