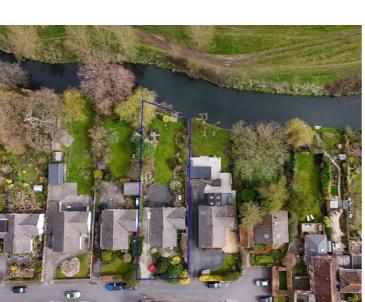

## \*LOCATION LOCATION LOCATION\* - a unique opportunity to purchase this three bedroom detached bungalow, with direct river frontage onto the River Stour.

Nestled in the tranquil setting of Priory Gardens, this spacious three-bedroom detached bungalow presents a rare opportunity to acquire a home with direct river frontage and a generous garden that leads right down to the water's edge. Perfectly positioned on a quiet residential street, the property boasts excellent potential for modernisation, allowing buyers to create their dream home in a truly idyllic location.

Externally, the property shines with its beautifully stocked garden, offering mature planting, lawned areas, and a ideal spot ideal for nature lovers or boating enthusiasts. Ample driveway parking is available, along with a particularly useful lower ground floor area comprising three generous store rooms that could serve a variety of purposes, including workshop or hobby space.