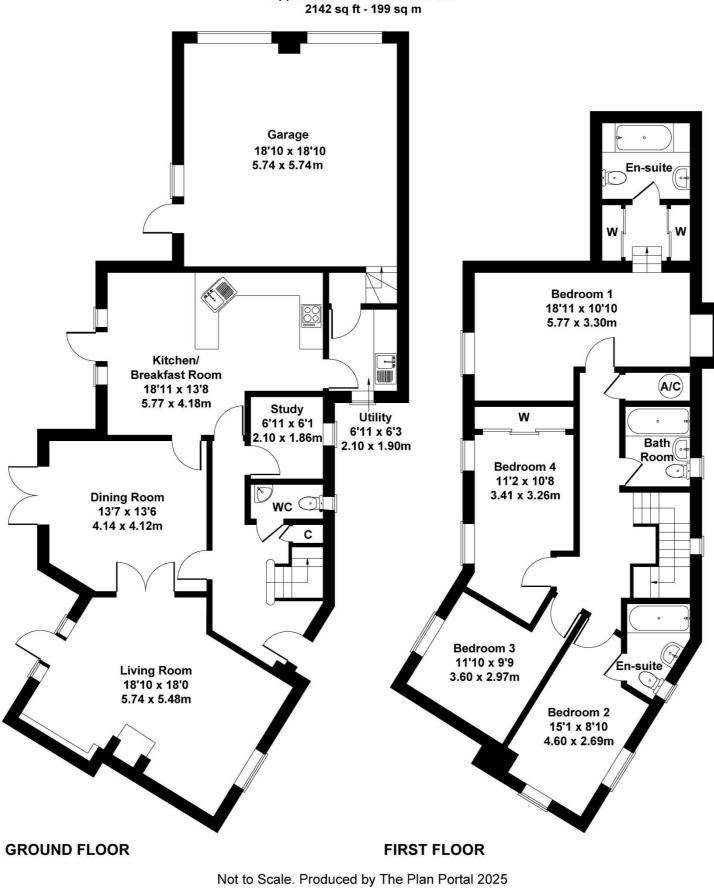

The parking and double garage is to the right hand elevations of the property.

Entrance Hall Cloakroom Living Room 18'10" (5.74m) x 18'0" (5.49m) Dining Room 13'7" (4.14m) x 13'6" (4.11m) Study 6'11" (2.11m) x 6'1" (1.85m) Kitchen/Breakfast Room 18'11" (5.77m) x 13'8" (4.17m) Utility Room 6'11" (2.11m) x 6'3" (1.91m) Double Garage 18'10" (5.74m) x 18'10" (5.74m) **First Floor Landing** Bedroom 1 18'11" (5.77m) x 10'10" (3.3m) **En-Suite** Bedroom 2 15'1" (4.6m) x 8'10" (2.69m) **En-Suite** Bedroom 3 11'10" (3.61m) x 9'9" (2.97m) Bedroom 4 11'2" (3.4m) x 10'8" (3.25m) Bathroom

£700,000 Freehold

Approximate Gross Internal Area

For Illustrative Purposes Only.

Please note Forum Sales & Lettings and their client give notice that:

1. They have no authority to make or give any representation or warranties in relations to the property. These particulars do not form part of any offer or contract and must not be relied upon as statements or representations of fact.