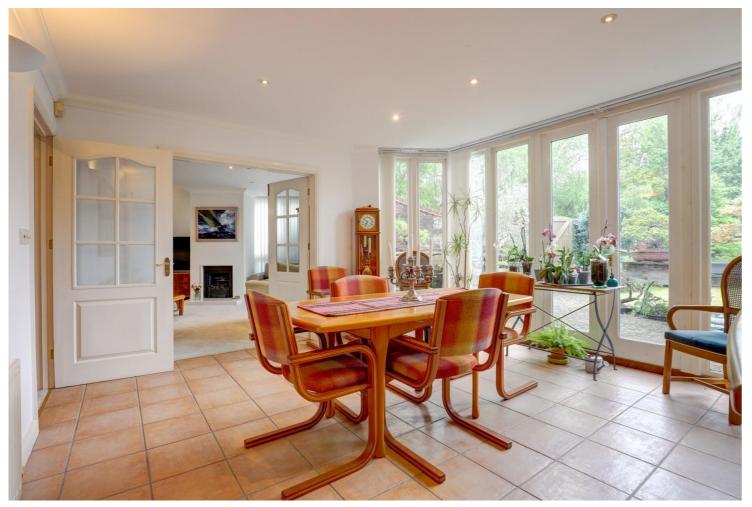

Further to the ground floor is the dining room, that leads nicely into the heart of the home in the kitchen/dining room. Well-appointed with sleek cabinetry, integrated appliances, and a central island, the space opens directly onto the beautifully maintained garden—ideal for indoor-outdoor living.