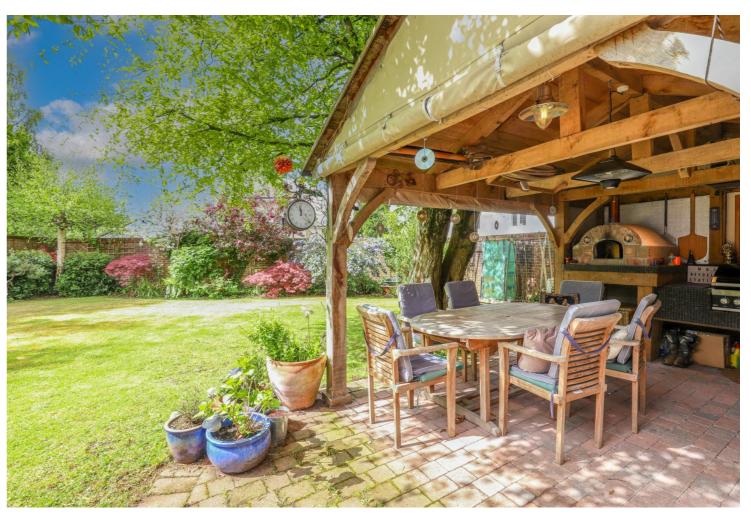

Step outside to discover a gorgeous landscaped garden, complete with mature planting and a showstopping covered alfresco dining area featuring a wood-fired pizza oven and built-in outdoor kitchen—perfect for entertaining guests or enjoying quiet evenings with the family.