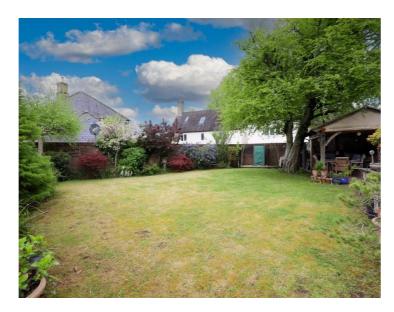

Step outside to discover a gorgeous landscaped garden, complete with mature planting and a showstopping covered alfresco dining area featuring a wood-fired pizza oven and built-in outdoor kitchen—perfect for entertaining guests or enjoying quiet evenings with the family.