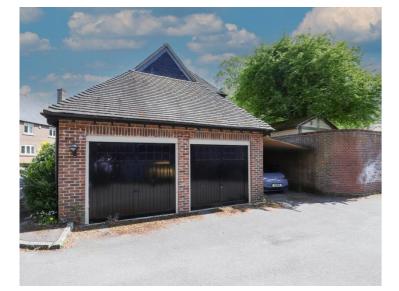

There is a utlity area with steps flowing into the double garage.

Upstairs, the property comprises four generously sized double bedrooms, including a luxurious master suite with a private ensuite bathroom. The additional bedrooms are well-proportioned and versatile, ideal for children, guests, or home office space.

The parking and double garage is to the right hand elevations of the property.

Entrance Hall Cloakroom Living Room 18'10" (5.74m) x 18'0" (5.49m) Dining Room 13'7" (4.14m) x 13'6" (4.11m) Study 6'11" (2.11m) x 6'1" (1.85m) Kitchen/Breakfast Room 18'11" (5.77m) x 13'8" (4.17m) Utility Room 6'11" (2.11m) x 6'3" (1.91m) Double Garage 18'10" (5.74m) x 18'10" (5.74m) **First Floor Landing** Bedroom 1 18'11" (5.77m) x 10'10" (3.3m) **En-Suite** Bedroom 2 15'1" (4.6m) x 8'10" (2.69m) **En-Suite** Bedroom 3 11'10" (3.61m) x 9'9" (2.97m) Bedroom 4 11'2" (3.4m) x 10'8" (3.25m) Bathroom