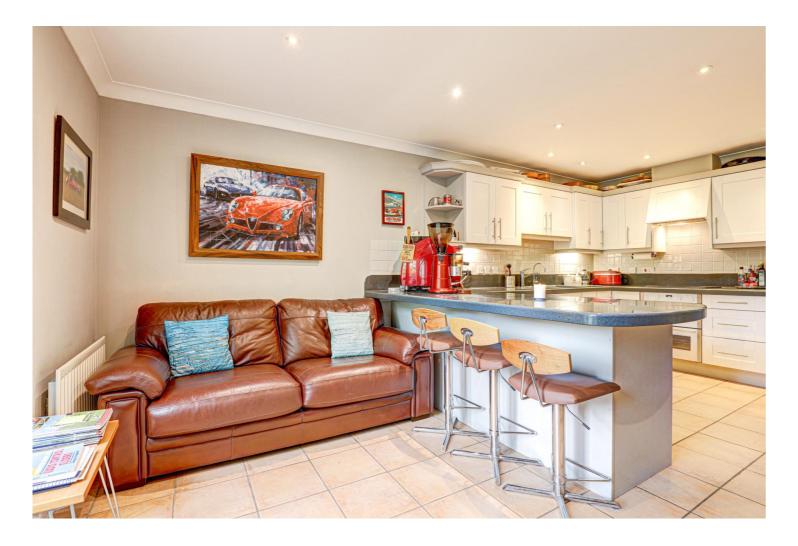

Further to the ground floor is the dining room, that leads nicely into the heart of the home in the kitchen/dining room. Well-appointed with sleek cabinetry, integrated appliances, and a central island, the space opens directly onto the beautifully maintained garden—ideal for indoor-outdoor living.