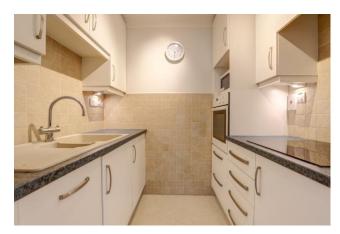

**Living/Dining Room 15'8" (4.78m) x 10'4" (3.15m)**- Double glazed windows to rear aspect, TV point, electric heater, security entry phone, emergency pull cord, coved & artex ceiling

**Kitchen 6'9" (2.06m)** x 5'10" (1.78m)- Range of white base and wall units providing cupboard and drawer storage, curved work-surfaces with tiled splash-backs, ceramic single sink with drainer inset, built-in Neff fridge, freezer and slim line dishwasher, eye level electric oven, 4 ring electric hob, extractor fan, vinyl floor covering, coved & artex ceiling