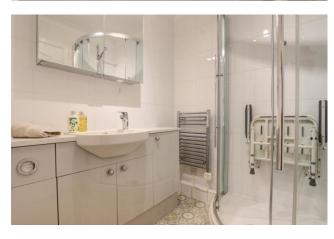

**Bedroom 12'1" (3.68m) x 8'9" (2.67m)**- Double glazed window to rear aspect, electric heater, emergency pull cord intercom, built-in double wardrobe, wall safe, TV point, coved & artex ceiling

**Shower Room** - White suite comprising corner shower enclosure with mains shower, low level WC, wash hand basin with cupboard storage, tiled splash-backs, extractor fan, heated towel rail, vinyl flooring, coved & artex ceiling