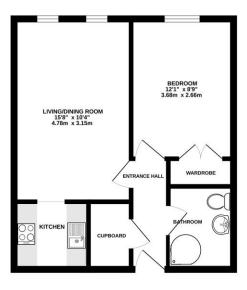

## A 1 Bedroom Ground Floor Retirement Flat Conveniently Located Within A Short Walk To Town Centre Amenities.

**Entrance Hall** - Built-in cupboard housing hot water tanks, telephone point, coved & artex ceiling

**Living/Dining Room 15'8" (4.78m) x 10'4" (3.15m)**- Double glazed windows to rear aspect, TV point, electric heater, security entry phone, emergency pull cord, coved & artex ceiling

**Kitchen 6'9" (2.06m)** x 5'10" (1.78m)- Range of white base and wall units providing cupboard and drawer storage, curved work-surfaces with tiled splash-backs, ceramic single sink with drainer inset, built-in Neff fridge, freezer and slim line dishwasher, eye level electric oven, 4 ring electric hob, extractor fan, vinyl floor covering, coved & artex ceiling

**Bedroom 12'1" (3.68m) x 8'9" (2.67m)**- Double glazed window to rear aspect, electric heater, emergency pull cord intercom, built-in double wardrobe, wall safe, TV point, coved & artex ceiling

**Shower Room** - White suite comprising corner shower enclosure with mains shower, low level WC, wash hand basin with cupboard storage, tiled splash-backs, extractor fan, heated towel rail, vinyl flooring, coved & artex ceiling

## £75,000 Leasehold

**GROUND FLOOR** 

integreemy attenut has been made to ensure the accuracy of the foogram command neer, menousment of doors, wildows, noncers and any other items are appointment and no expensibility is below to any enrichedon or mis-statement. This plan is for illustrative purposes only and should be used as such by an expective purchaser. The senters, supermit and applications shown have been feetiled and no gueran as to their operability or efficiency coal be given.