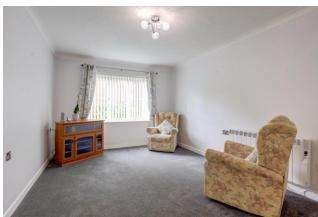

**Living/Dining Room 15'8" (4.78m) x 10'4" (3.15m)**- Double glazed windows to rear aspect, TV point, electric heater, security entry phone, emergency pull cord, coved & artex ceiling

**Kitchen 6'9" (2.06m)** x 5'10" (1.78m)- Range of white base and wall units providing cupboard and drawer storage, curved work-surfaces with tiled splash-backs, ceramic single sink with drainer inset, built-in Neff fridge, freezer and slim line dishwasher, eye level electric oven, 4 ring electric hob, extractor fan, vinyl floor covering, coved & artex ceiling