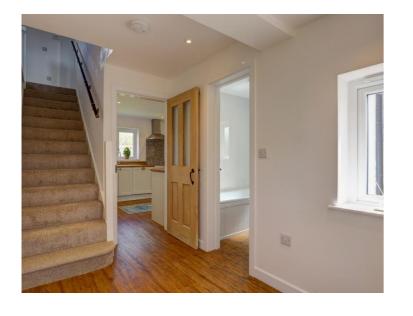

## A recently refurbished 3 bedrooms semi detached house boasts large front and rear gardens situated in the peaceful setting of Hinton St Mary.

The front door leads into a welcoming entrance hall with stairs leading to first floor and windows to side aspect giving natural light.

The family bathroom can be found off the hall, newly fitted suite with a bath, wash hand basin and WC.

The spacious kitchen/breakfast room is to the rear of property boasting a range of cupboard and drawer storage with windows to rear, useful larder cupboard and space for dining table. Off the kitchen is the practical utility room with side access and door to the convenient cloakroom.