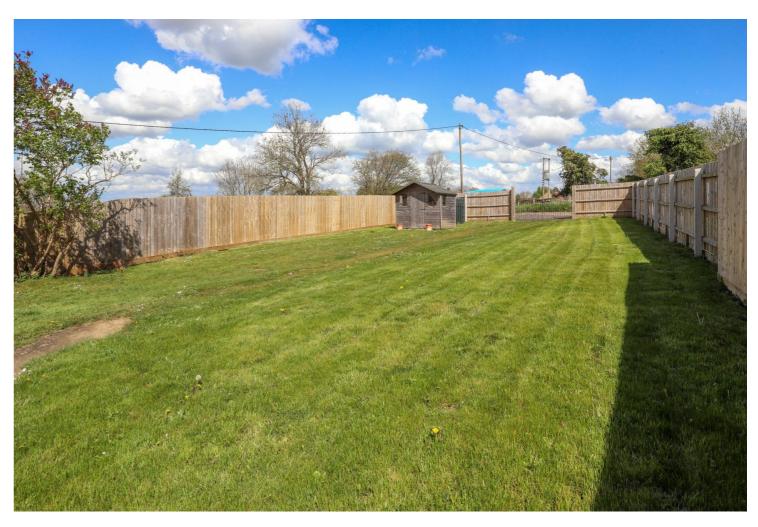

Externally, The property boasts large grassed front and rear gardens, perfect for summer entertaining, children's play, or simply relaxing while enjoying a rural outlook. A handy garden shed provides additional storage to the foot of the garden. beyond the garden is a gravelled area providing parking for several cars.