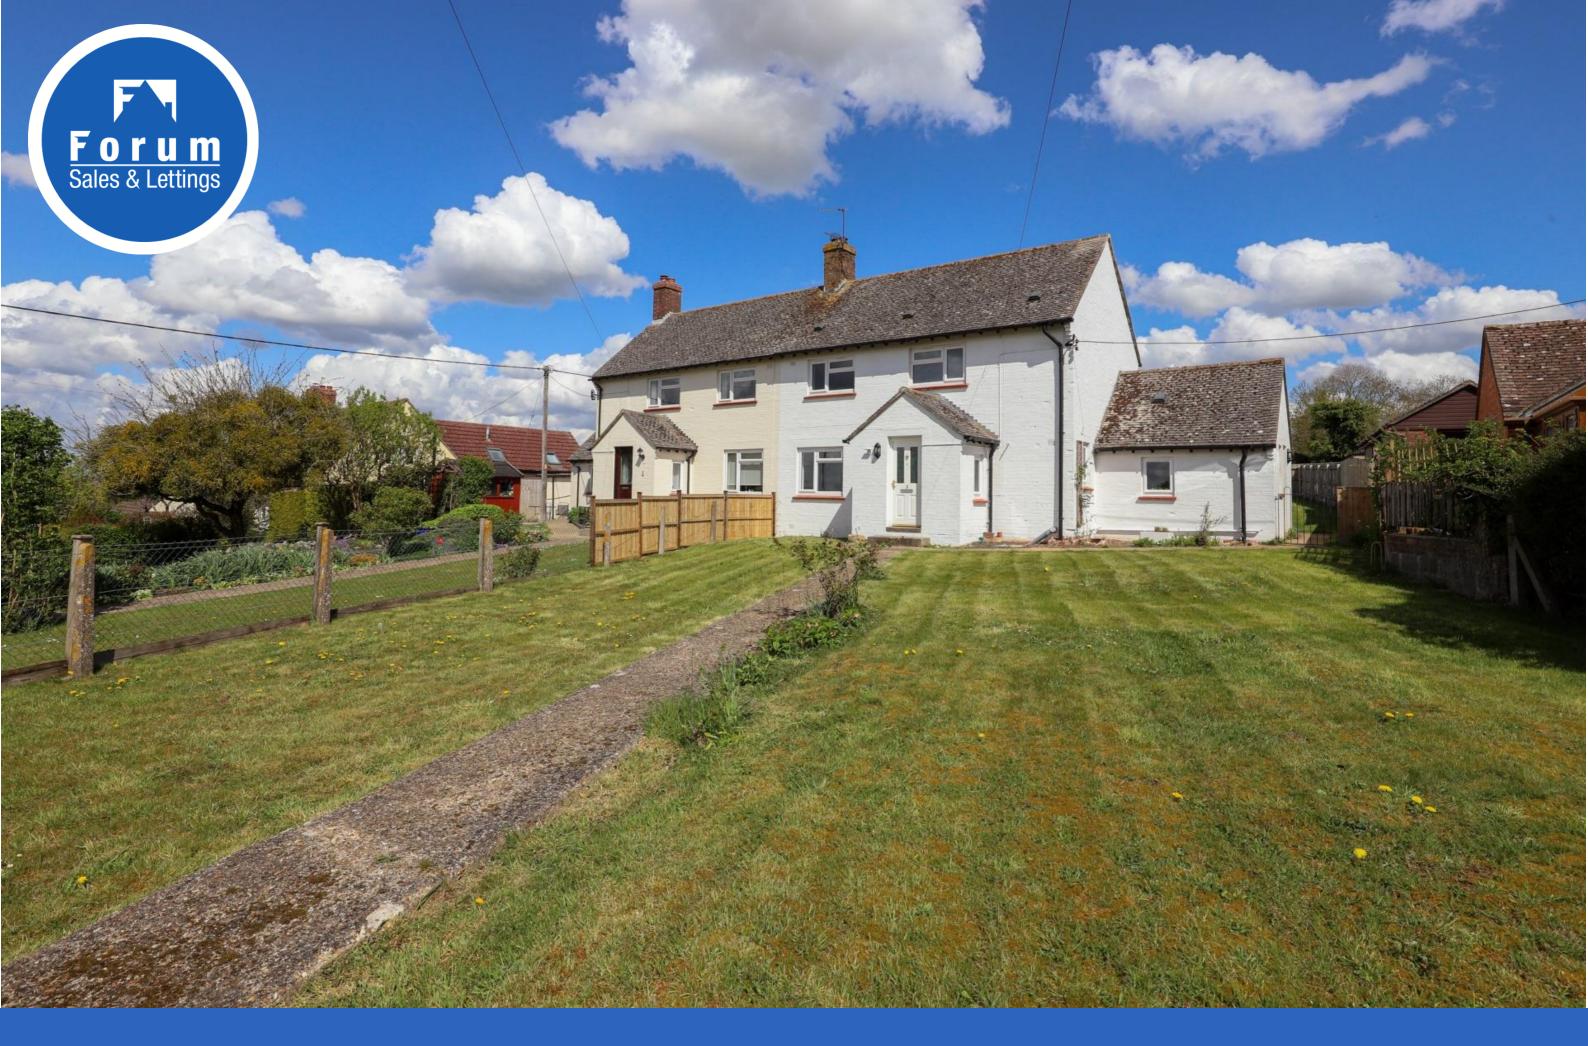

3 Nicholson Cottages, Hinton St Mary, Sturminster Newton, Dorset, DT10 1NF

## A recently refurbished 3 bedrooms semi detached house boasts large front and rear gardens situated in the peaceful setting of Hinton St Mary.

The front door leads into a welcoming entrance hall with stairs leading to first floor and windows to side aspect giving natural light.

Externally, The property boasts large grassed front and rear gardens, perfect for summer entertaining, children's play, or simply relaxing while enjoying a rural outlook. A handy garden shed provides additional storage to the foot of the garden. beyond the garden is a gravelled area providing parking for several cars.