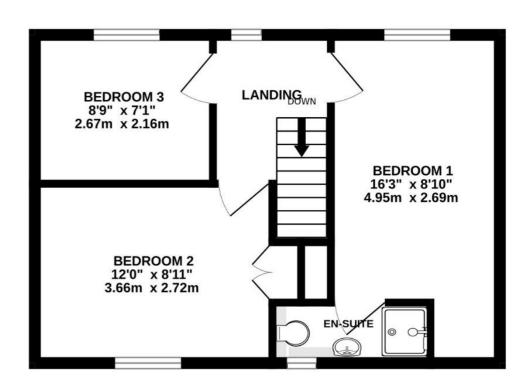

Entrance Hall
Bathroom
Kitchen/Breakfast Room 15'7" (4.75m) x 10'4" (3.15m)
Utility Room
Cloakroom
Living Room 16'4" (4.98m) x 11'10" (3.61m)
First Floor Landing
Bedroom 1 16'3" (4.95m) x 8'10" (2.69m)
En-Suite
Bedroom 2 12'0" (3.66m) x 8'11" (2.72m)

Bedroom 3 8'9" (2.67m) x 7'1" (2.16m)

GROUND FLOOR 503 sq.ft. (46.7 sq.m.) approx. 1ST FLOOR 379 sq.ft. (35.3 sq.m.) approx.

## TOTAL FLOOR AREA: 882 sq.ft. (82.0 sq.m.) approx.

Whilst every attempt has been made to ensure the accuracy of the floorplan contained here, measurements of doors, windows, rooms and any other items are approximate and no responsibility is taken for any error, omission or mis-statement. This plan is for illustrative purposes only and should be used as such by any prospective purchaser. The services, systems and appliances shown have not been tested and no guarantee as to their operability or efficiency can be given.