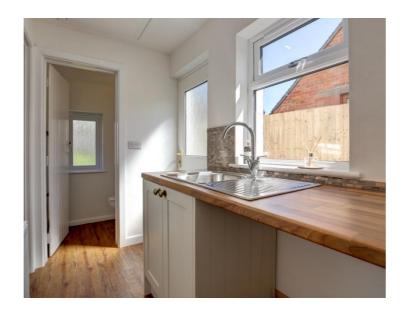

The family bathroom can be found off the hall, newly fitted suite with a bath, wash hand basin and WC.

The spacious kitchen/breakfast room is to the rear of property boasting a range of cupboard and drawer storage with windows to rear, useful larder cupboard and space for dining table. Off the kitchen is the practical utility room with side access and door to the convenient cloakroom.