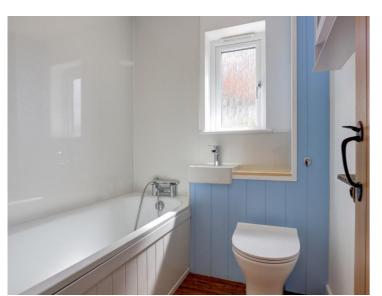

The family bathroom can be found off the hall, newly fitted suite with a bath, wash hand basin and WC.

The spacious kitchen/breakfast room is to the rear of property boasting a range of cupboard and drawer storage with windows to rear, useful larder cupboard and space for dining table. Off the kitchen is the practical utility room with side access and door to the convenient cloakroom.