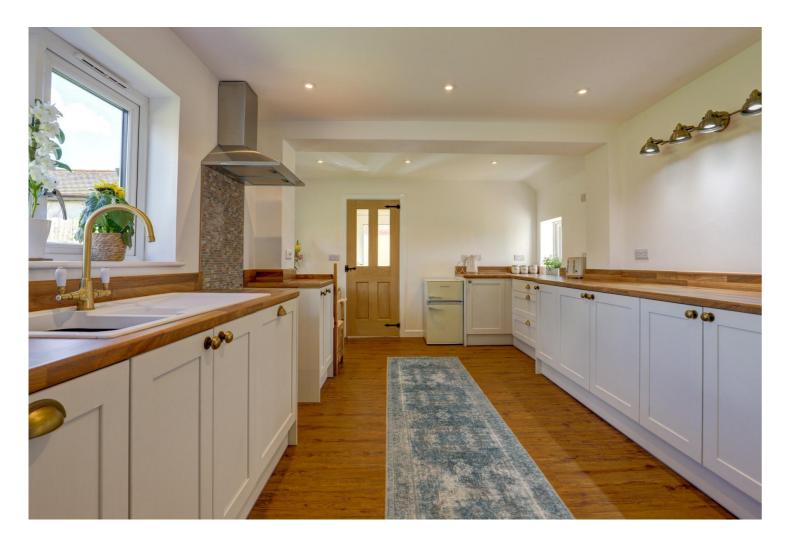

The family bathroom can be found off the hall, newly fitted suite with a bath, wash hand basin and WC.

The spacious kitchen/breakfast room is to the rear of property boasting a range of cupboard and drawer storage with windows to rear, useful larder cupboard and space for dining table. Off the kitchen is the practical utility room with side access and door to the convenient cloakroom.