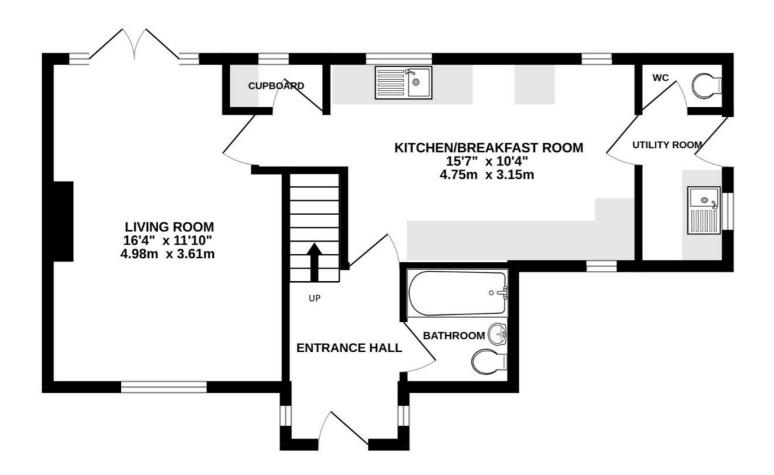

Entrance Hall
Bathroom
Kitchen/Breakfast Room 15'7" (4.75m) x 10'4" (3.15m)
Utility Room
Cloakroom
Living Room 16'4" (4.98m) x 11'10" (3.61m)
First Floor Landing
Bedroom 1 16'3" (4.95m) x 8'10" (2.69m)
En-Suite
Bedroom 2 12'0" (3.66m) x 8'11" (2.72m)

Bedroom 3 8'9" (2.67m) x 7'1" (2.16m)

GROUND FLOOR 503 sq.ft. (46.7 sq.m.) approx. 1ST FLOOR 379 sq.ft. (35.3 sq.m.) approx.

## TOTAL FLOOR AREA: 882 sq.ft. (82.0 sq.m.) approx.

Whilst every attempt has been made to ensure the accuracy of the floorplan contained here, measurements of doors, windows, rooms and any other items are approximate and no responsibility is taken for any error, omission or mis-statement. This plan is for illustrative purposes only and should be used as such by any prospective purchaser. The services, systems and appliances shown have not been tested and no guarantee as to their operability or efficiency can be given.