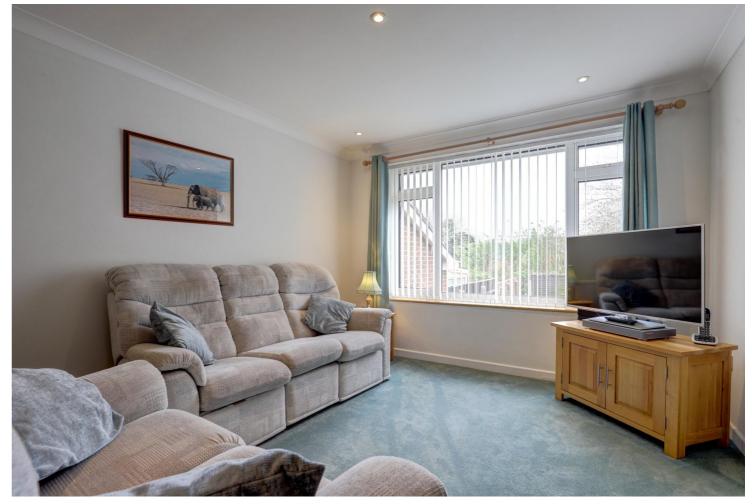

The bungalow has been well maintained and within the last few years has had the advantage of being updated with new modern kitchen units with a gloss finish, stylish new bathroom suite, oak flooring to the majority of rooms as well as being fitted with oak veneered doors. In addition, the property benefits from gas fired central heating and uPVC double glazing. The property offers a bright, well laid out interior that will certainly meet the needs of many potential buyers and must be viewed to truly appreciate what it has to offer not just for the inside but also the outdoor space and its proximity to local facilities. An early viewing is highly advisable to avoid missing out on the chance to purchase this lovely home.

## **Entrance Hall**

Sitting/Dining Room 18'10" (5.74m) x 10'10" (3.3m) Kitchen 11'10" (3.61m) x 6'10" (2.08m) Conservatory 10'0" (3.05m) x 9'9" (2.97m) Bedroom 1 15'11" (4.85m) x 9'10" (3m) Bedroom 2 12'11" (3.94m) x 8'4" (2.54m) Bedroom 3 9'6" (2.9m) x 6'11" (2.11m) Bathroom