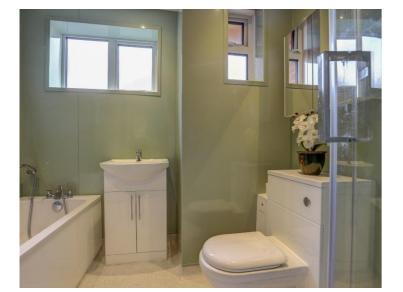

The bungalow has been well maintained and within the last few years has had the advantage of being updated with new modern kitchen units with a gloss finish, stylish new bathroom suite, oak flooring to the majority of rooms as well as being fitted with oak veneered doors. In addition, the property benefits from gas fired central heating and uPVC double glazing. The property offers a bright, well laid out interior that will certainly meet the needs of many potential buyers and must be viewed to truly appreciate what it has to offer not just for the inside but also the outdoor space and its proximity to local facilities. An early viewing is highly advisable to avoid missing out on the chance to purchase this lovely home.

## **Entrance Hall**

Sitting/Dining Room 18'10" (5.74m) x 10'10" (3.3m) Kitchen 11'10" (3.61m) x 6'10" (2.08m) Conservatory 10'0" (3.05m) x 9'9" (2.97m) Bedroom 1 15'11" (4.85m) x 9'10" (3m) Bedroom 2 12'11" (3.94m) x 8'4" (2.54m) Bedroom 3 9'6" (2.9m) x 6'11" (2.11m) Bathroom