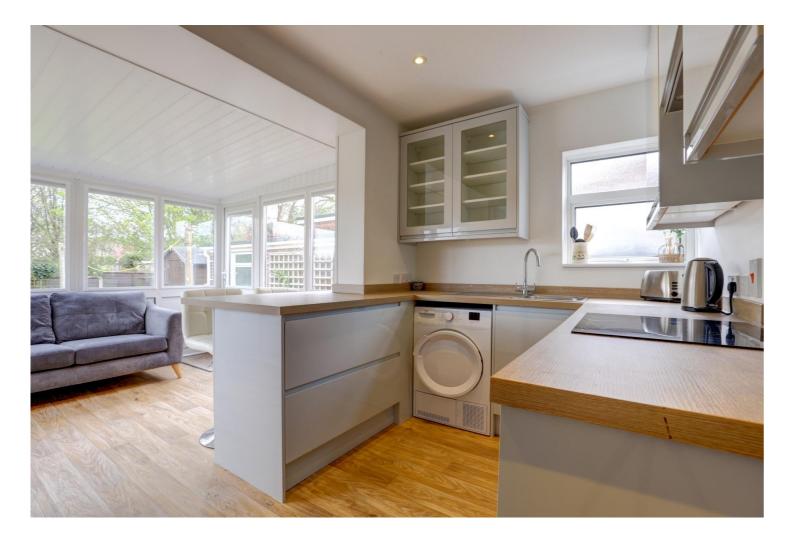

The bungalow has been well maintained and within the last few years has had the advantage of being updated with new modern kitchen units with a gloss finish, stylish new bathroom suite, oak flooring to the majority of rooms as well as being fitted with oak veneered doors. In addition, the property benefits from gas fired central heating and uPVC double glazing. The property offers a bright, well laid out interior that will certainly meet the needs of many potential buyers and must be viewed to truly appreciate what it has to offer not just for the inside but also the outdoor space and its proximity to local facilities. An early viewing is highly advisable to avoid missing out on the chance to purchase this lovely home.

## **Entrance Hall**

Sitting/Dining Room 18'10" (5.74m) x 10'10" (3.3m) Kitchen 11'10" (3.61m) x 6'10" (2.08m) Conservatory 10'0" (3.05m) x 9'9" (2.97m) Bedroom 1 15'11" (4.85m) x 9'10" (3m) Bedroom 2 12'11" (3.94m) x 8'4" (2.54m) Bedroom 3 9'6" (2.9m) x 6'11" (2.11m) Bathroom