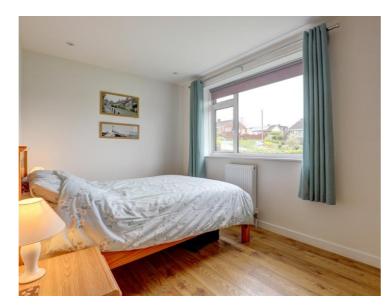

The bungalow has been well maintained and within the last few years has had the advantage of being updated with new modern kitchen units with a gloss finish, stylish new bathroom suite, oak flooring to the majority of rooms as well as being fitted with oak veneered doors. In addition, the property benefits from gas fired central heating and uPVC double glazing. The property offers a bright, well laid out interior that will certainly meet the needs of many potential buyers and must be viewed to truly appreciate what it has to offer not just for the inside but also the outdoor space and its proximity to local facilities. An early viewing is highly advisable to avoid missing out on the chance to purchase this lovely home.

## **Entrance Hall**

Sitting/Dining Room 18'10" (5.74m) x 10'10" (3.3m) Kitchen 11'10" (3.61m) x 6'10" (2.08m) Conservatory 10'0" (3.05m) x 9'9" (2.97m) Bedroom 1 15'11" (4.85m) x 9'10" (3m) Bedroom 2 12'11" (3.94m) x 8'4" (2.54m) Bedroom 3 9'6" (2.9m) x 6'11" (2.11m) Bathroom