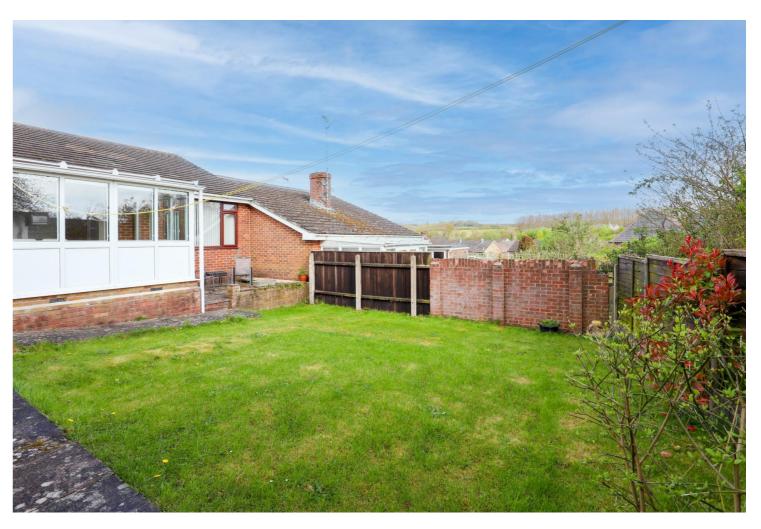

Gardens - The front garden is mainly laid to lawn with well established bushes and shrubs. A gate to the side of the property opens to the rear garden. The rear garden is laid to lawn with a green house, timber garden shed and has established shrubs and bushes. The garden enjoys good privacy and a sunny aspect.