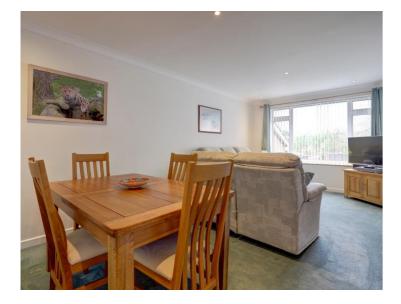

## **Entrance Hall**

Sitting/Dining Room 18'10" (5.74m) x 10'10" (3.3m) Kitchen 11'10" (3.61m) x 6'10" (2.08m) Conservatory 10'0" (3.05m) x 9'9" (2.97m) Bedroom 1 15'11" (4.85m) x 9'10" (3m) Bedroom 2 12'11" (3.94m) x 8'4" (2.54m) Bedroom 3 9'6" (2.9m) x 6'11" (2.11m) Bathroom