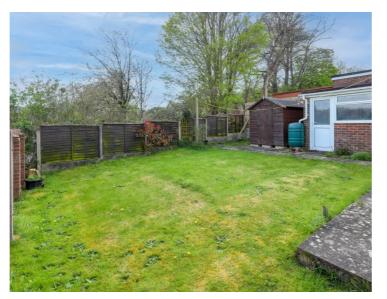

Gardens - The front garden is mainly laid to lawn with well established bushes and shrubs. A gate to the side of the property opens to the rear garden. The rear garden is laid to lawn with a green house, timber garden shed and has established shrubs and bushes. The garden enjoys good privacy and a sunny aspect.