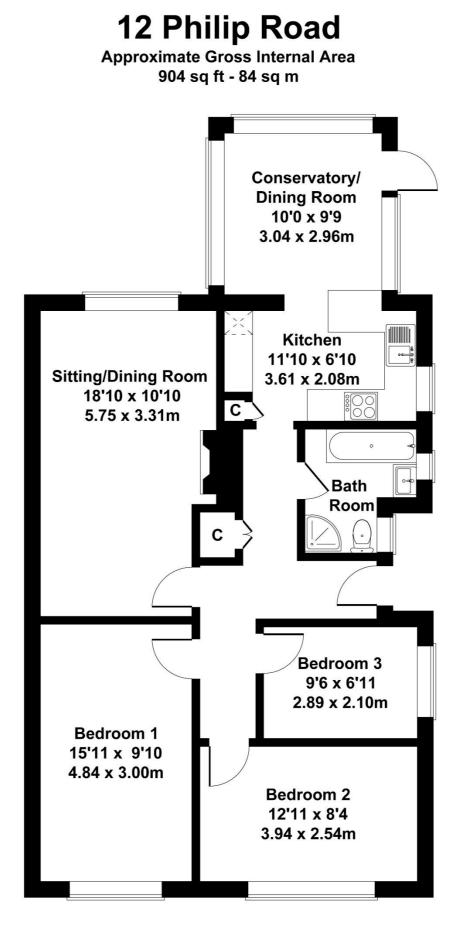

## **Entrance Hall**

Sitting/Dining Room 18'10" (5.74m) x 10'10" (3.3m) Kitchen 11'10" (3.61m) x 6'10" (2.08m) Conservatory 10'0" (3.05m) x 9'9" (2.97m) Bedroom 1 15'11" (4.85m) x 9'10" (3m) Bedroom 2 12'11" (3.94m) x 8'4" (2.54m) Bedroom 3 9'6" (2.9m) x 6'11" (2.11m) Bathroom