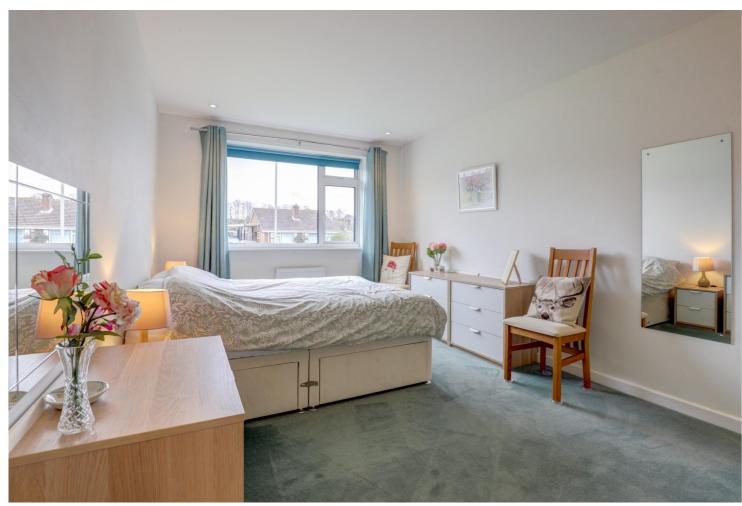

## **Entrance Hall**

Sitting/Dining Room 18'10" (5.74m) x 10'10" (3.3m) Kitchen 11'10" (3.61m) x 6'10" (2.08m) Conservatory 10'0" (3.05m) x 9'9" (2.97m) Bedroom 1 15'11" (4.85m) x 9'10" (3m) Bedroom 2 12'11" (3.94m) x 8'4" (2.54m) Bedroom 3 9'6" (2.9m) x 6'11" (2.11m) Bathroom