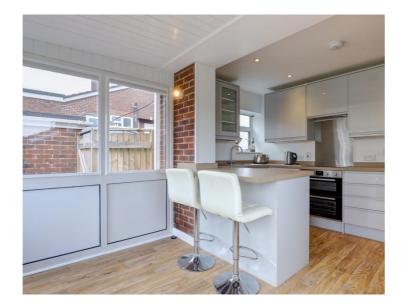

The bungalow has been well maintained and within the last few years has had the advantage of being updated with new modern kitchen units with a gloss finish, stylish new bathroom suite, oak flooring to the majority of rooms as well as being fitted with oak veneered doors. In addition, the property benefits from gas fired central heating and uPVC double glazing. The property offers a bright, well laid out interior that will certainly meet the needs of many potential buyers and must be viewed to truly appreciate what it has to offer not just for the inside but also the outdoor space and its proximity to local facilities. An early viewing is highly advisable to avoid missing out on the chance to purchase this lovely home.

## **Entrance Hall**

Sitting/Dining Room 18'10" (5.74m) x 10'10" (3.3m) Kitchen 11'10" (3.61m) x 6'10" (2.08m) Conservatory 10'0" (3.05m) x 9'9" (2.97m) Bedroom 1 15'11" (4.85m) x 9'10" (3m) Bedroom 2 12'11" (3.94m) x 8'4" (2.54m) Bedroom 3 9'6" (2.9m) x 6'11" (2.11m) Bathroom