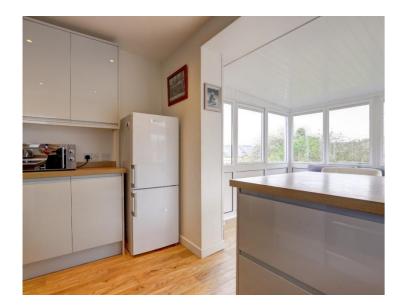

The bungalow has been well maintained and within the last few years has had the advantage of being updated with new modern kitchen units with a gloss finish, stylish new bathroom suite, oak flooring to the majority of rooms as well as being fitted with oak veneered doors. In addition, the property benefits from gas fired central heating and uPVC double glazing. The property offers a bright, well laid out interior that will certainly meet the needs of many potential buyers and must be viewed to truly appreciate what it has to offer not just for the inside but also the outdoor space and its proximity to local facilities. An early viewing is highly advisable to avoid missing out on the chance to purchase this lovely home.

## **Entrance Hall**

Sitting/Dining Room 18'10" (5.74m) x 10'10" (3.3m) Kitchen 11'10" (3.61m) x 6'10" (2.08m) Conservatory 10'0" (3.05m) x 9'9" (2.97m) Bedroom 1 15'11" (4.85m) x 9'10" (3m) Bedroom 2 12'11" (3.94m) x 8'4" (2.54m) Bedroom 3 9'6" (2.9m) x 6'11" (2.11m) Bathroom