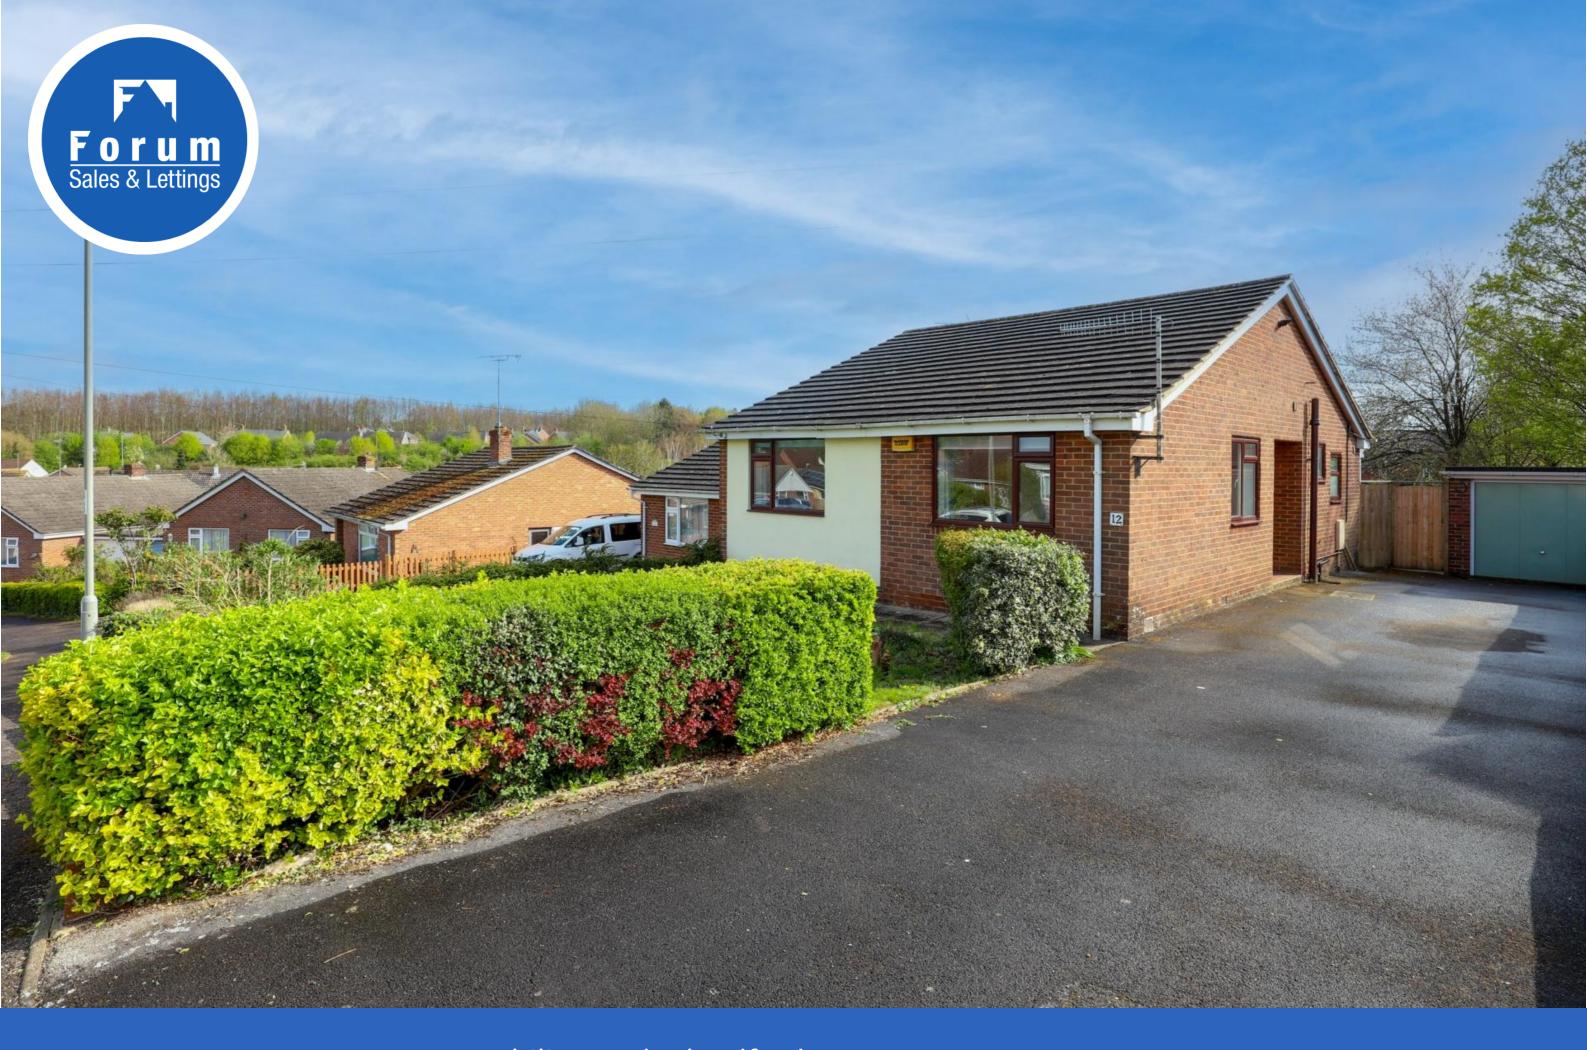

12 Philip Road, Blandford Forum, Dorset, DT11 7NR

## A superbly presented three bedroom semi-detached bungalow situated in this popular road, benefiting from a garage and an abundance of off road parking.

A bright and roomy semi detached bungalow with three good sized bedrooms, presented to the market with the bonus of no onward chain and situated on the fringe of the town in a popular residential area.

The bungalow has been well maintained and within the last few years has had the advantage of being updated with new modern kitchen units with a gloss finish, stylish new bathroom suite, oak flooring to the majority of rooms as well as being fitted with oak veneered doors. In addition, the property benefits from gas fired central heating and uPVC double glazing. The property offers a bright, well laid out interior that will certainly meet the needs of many potential buyers and must be viewed to truly appreciate what it has to offer not just for the inside but also the outdoor space and its proximity to local facilities. An early viewing is highly advisable to avoid missing out on the chance to purchase this lovely home.

To the side of the bungalow there is a wide tarmacadam drive with space to park several vehicles and leads to the front door and garage. The garage has an up and over door, light and power, work bench and part glazed door to the side that opens to the rear garden.

Gardens - The front garden is mainly laid to lawn with well established bushes and shrubs. A gate to the side of the property opens to the rear garden. The rear garden is laid to lawn with a green house, timber garden shed and has established shrubs and bushes. The garden enjoys good privacy and a sunny aspect.